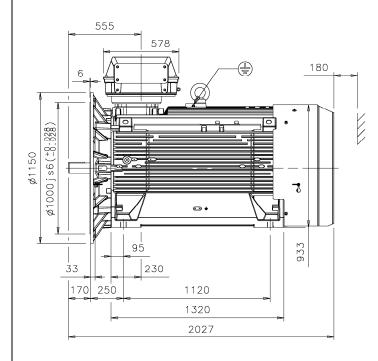

Additional information:

| Dimension Print |                                                      | Motor Type:<br>M3BP 450L_2 B35, V15, V35 |            |              |              | Document No:<br>3GZF500045-55 B |
|-----------------|------------------------------------------------------|------------------------------------------|------------|--------------|--------------|---------------------------------|
|                 |                                                      | M3GP/HP 450L_2 B35, V35                  |            |              |              | 13 BP 450 A                     |
| Description:    | STANDARD SQUIRREL CAGE MOTOR WITH TERMINAL BOX 1200. |                                          |            |              |              |                                 |
| Unit:           | ABB Oy, Motors and Generators                        |                                          | Issued by: | N.Palokangas | Replaces:    |                                 |
| Date:           | 29.08.2016                                           |                                          |            | C.Vägar      | Replaced by: |                                 |
|                 | АВВ Оу                                               | Customer Refere                          | ence:      |              |              | ABB                             |