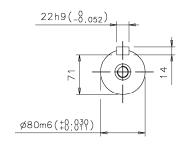

Additional information:

| Dimension Print |                                                      | Motor Type:<br>M3BP 450L_2 B35, V15, V35 |            |              |              | Document No:<br>3GZF500045-55 B |
|-----------------|------------------------------------------------------|------------------------------------------|------------|--------------|--------------|---------------------------------|
|                 |                                                      | M3GP/HP 450L_2 B35, V35                  |            |              |              | 13 BP 450 A                     |
| Description:    | STANDARD SQUIRREL CAGE MOTOR WITH TERMINAL BOX 1200. |                                          |            |              |              |                                 |
| Unit:           | ABB Oy, Motors and Generators                        |                                          | Issued by: | N.Palokangas | Replaces:    |                                 |
| Date:           | 29.08.2016                                           |                                          |            | C.Vägar      | Replaced by: |                                 |
|                 | АВВ Оу                                               | Customer Refere                          | ence:      |              |              | ABB                             |