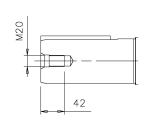

Additional information:

| Dimension Print |                                                      | Motor Type:<br>M3BP 450L_2 B35, V15, V35 |            |              |              | Document No:<br>3GZF500045-55 B |
|-----------------|------------------------------------------------------|------------------------------------------|------------|--------------|--------------|---------------------------------|
|                 |                                                      | M3GP/HP 450L_2 B35, V35                  |            |              |              | 13 BP 450 A                     |
| Description:    | STANDARD SQUIRREL CAGE MOTOR WITH TERMINAL BOX 1200. |                                          |            |              |              |                                 |
| Unit:           | ABB Oy, Motors and Generators                        |                                          | Issued by: | N.Palokangas | Replaces:    |                                 |
| Date:           | 29.08.2016                                           |                                          |            | C.Vägar      | Replaced by: |                                 |
|                 | АВВ Оу                                               | Customer Refere                          | ence:      |              |              | ABB                             |