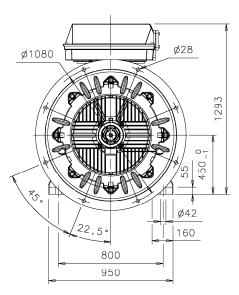

Additional information:

| Dimension Print |                                                      | Motor Type:<br>M3BP 450L_2 B35, V15, V35 |            |              |              | Document No:<br>3GZF500045-55 B |
|-----------------|------------------------------------------------------|------------------------------------------|------------|--------------|--------------|---------------------------------|
|                 |                                                      | M3GP/HP 450L_2 B35, V35                  |            |              |              | 13 BP 450 A                     |
| Description:    | STANDARD SQUIRREL CAGE MOTOR WITH TERMINAL BOX 1200. |                                          |            |              |              |                                 |
| Unit:           | ABB Oy, Motors and Generators                        |                                          | Issued by: | N.Palokangas | Replaces:    |                                 |
| Date:           | 29.08.2016                                           |                                          |            | C.Vägar      | Replaced by: |                                 |
|                 | АВВ Оу                                               | Customer Refere                          | ence:      |              |              | ABB                             |