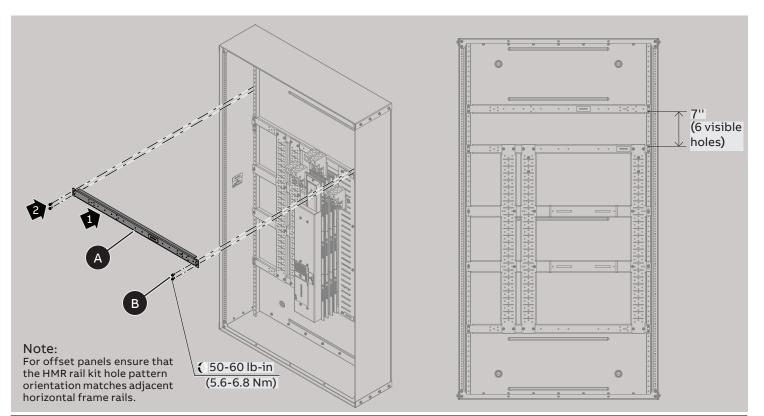

and maintained by properly trained and qualified personnel only.





| Item: | Wire quantity<br>per phase: | Lug Type:                                                                 |
|-------|-----------------------------|---------------------------------------------------------------------------|
| G     | 1                           | <ul> <li>Mechanical, #2-600MCM</li> <li>Mechanical, 3/0-750MCM</li> </ul> |
| G     | 2                           | <ul> <li>Mechanical, #2-600MCM</li> <li>Mechanical, 3/0-750MCM</li> </ul> |
| C     | 3                           | <ul> <li>Mechanical, #2-600MCM</li> <li>Mechanical, 3/0-750MCM</li> </ul> |
| J     | 4                           | <ul> <li>Mechanical, #2-600MCM</li> <li>Mechanical, 3/0-750MCM</li> </ul> |



## Mounting Rail Installation



# 2

Top Barrier And Bracket Installation



3

### Main Lug Wiring Guide



### Side Sheets And Bottom Barrier Installation



4

4

ReliaGear™ neXT | ABB



5

#### Side Sheet And Bottom Barrier Fully Installed



6





8





7





Disclaimer : These instructions do not cover all details or variations in equipment nor do they provide for every possible contingency that may be met in connection with installation, operation or maintenance. Should further information be desired or should particular problems arise that are not covered sufficiently for the purchaser's purposes, the matter should be referred to the ABB Company.

ABB Inc. 305 Gregson Drive Cary, NC 27511

abb.com

ReliaGear™ neXT | ABB

We reserve the right to make technical changes or modify the contents of this document