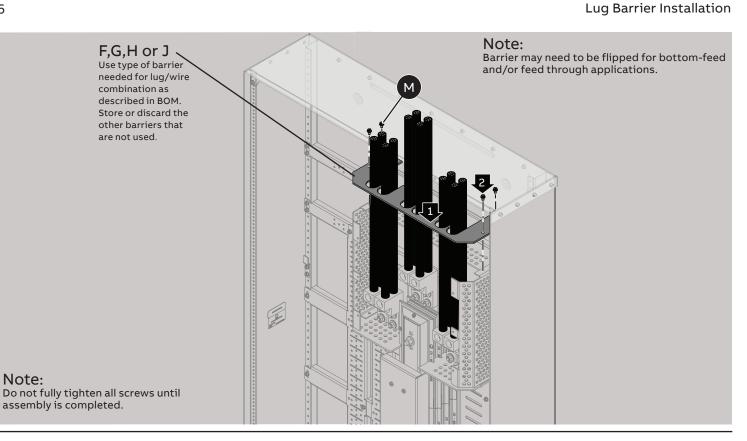

# 2

Top Barrier And Bracket Installation

3

| Item: | Wire quantity<br>per phase: | Lug Type:                                                                 |
|-------|-----------------------------|---------------------------------------------------------------------------|
| G     | 1                           | <ul> <li>Mechanical, #2-600MCM</li> <li>Mechanical, 3/0-750MCM</li> </ul> |
| G     | 2                           | <ul> <li>Mechanical, #2-600MCM</li> <li>Mechanical, 3/0-750MCM</li> </ul> |
| C     | 3                           | <ul> <li>Mechanical, #2-600MCM</li> <li>Mechanical, 3/0-750MCM</li> </ul> |
| J     | 4                           | <ul> <li>Mechanical, #2-600MCM</li> <li>Mechanical, 3/0-750MCM</li> </ul> |