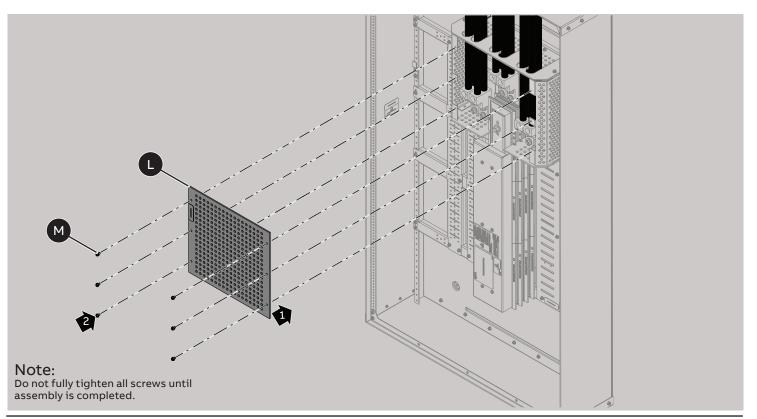

# 2

Top Barrier And Bracket Installation

3

### Side Sheets And Bottom Barrier Installation

4

4

ReliaGear™ neXT | ABB

5