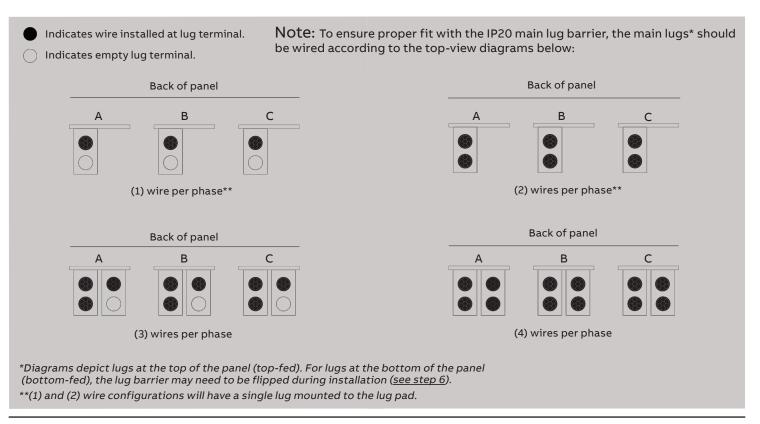

| Wire quantity<br>per phase: | Lug Type:                                                                 |
|-------|-----------------------------|---------------------------------------------------------------------------|
| G     | 1                           | <ul> <li>Mechanical, #2-600MCM</li> <li>Mechanical, 3/0-750MCM</li> </ul> |
| G     | 2                           | <ul> <li>Mechanical, #2-600MCM</li> <li>Mechanical, 3/0-750MCM</li> </ul> |
| C     | 3                           | <ul> <li>Mechanical, #2-600MCM</li> <li>Mechanical, 3/0-750MCM</li> </ul> |
| J     | 4                           | <ul> <li>Mechanical, #2-600MCM</li> <li>Mechanical, 3/0-750MCM</li> </ul> |



## Mounting Rail Installation



# 2

Top Barrier And Bracket Installation



3

### Main Lug Wiring Guide



### Side Sheets And Bottom Barrier Installation



4

4

ReliaGear™ neXT | ABB



5

#### Side Sheet And Bottom Barrier Fully Installed



6





8





7





Disclaimer : These instructions do not cover all details or variations in equipment nor do they provide for every possible contingency that may be met in connection with installation, operation or maintenance. Should further information be desired or should particular problems arise that are not covered sufficiently for the purchaser's purposes, the matter should be referred to the ABB Company.

ABB Inc. 305 Gregson Drive Cary, NC 27511

abb.com

ReliaGear™ neXT | ABB

We reserve the right to make technical changes or modify the contents of this document without prior notice. With regard to purchase orders, the agreed particulars