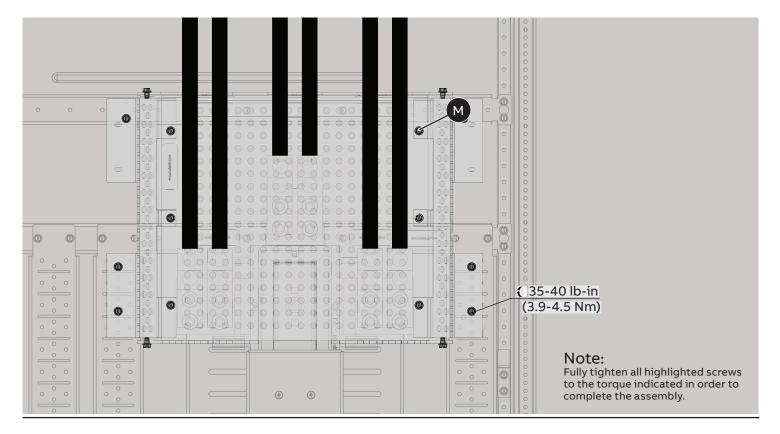

### Side Sheets And Bottom Barrier Installation

4

4

ReliaGear™ neXT | ABB

5

#### Side Sheet And Bottom Barrier Fully Installed

6

8

7

Disclaimer : These instructions do not cover all details or variations in equipment nor do they provide for every possible contingency that may be met in connection with installation, operation or maintenance. Should further information be desired or should particular problems arise that are not covered sufficiently for the purchaser's purposes, the matter should be referred to the ABB Company.