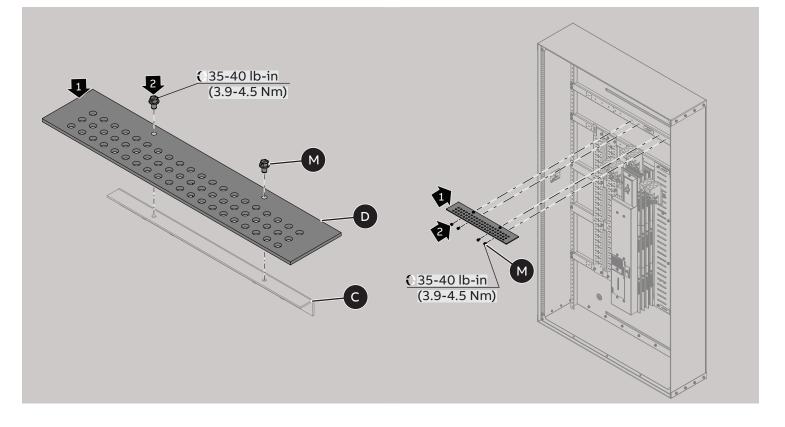

ied personnel only.





| Item: | Wire quantity<br>per phase: | Lug Type:                                                                 |
|-------|-----------------------------|---------------------------------------------------------------------------|
| G     | 1                           | <ul> <li>Mechanical, #2-600MCM</li> <li>Mechanical, 3/0-750MCM</li> </ul> |
| G     | 2                           | <ul> <li>Mechanical, #2-600MCM</li> <li>Mechanical, 3/0-750MCM</li> </ul> |
| C     | 3                           | <ul> <li>Mechanical, #2-600MCM</li> <li>Mechanical, 3/0-750MCM</li> </ul> |
| J     | 4                           | <ul> <li>Mechanical, #2-600MCM</li> <li>Mechanical, 3/0-750MCM</li> </ul> |



## Mounting Rail Installation



# 2

Top Barrier And Bracket Installation



3

### Main Lug Wiring Guide



### Side Sheets And Bottom Barrier Installation



4

4

ReliaGear™ neXT | ABB



5

#### Side Sheet And Bottom Barrier Fully Installed



6





8





7





Disclaimer : These instructions do not cover all details or variations in equipment nor do they provide for every possible contingency that may be met in connection with installation, operation or maintenance. Should further information be desired or should particular problems arise that are not covered sufficiently for the purchaser's purposes, the matter should be referred to the ABB Company.

ABB Inc. 305 Gregson Drive Cary, NC 27511

abb.com

ReliaGear™ neXT | ABB

We reserve the right to make technical changes or modify the contents of this document without prior notice. With regard to purchase