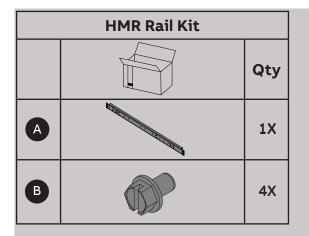

DOC. N.º 15QC900024M0201



ReliaGear<sup>™</sup> neXT

IP20 Main Lug Barrier Installation Instructions

## WARNING

Danger of electrical shock or injury. Turn OFF power ahead of the panel board or switchboard before working inside the equipment or removing any component. Equipment is to be installed and maintained by properly trained and qualified personnel only.





| Item: | Wire quantity<br>per phase: | Lug Type:                                                                 |
|-------|-----------------------------|---------------------------------------------------------------------------|
| G     | 1                           | <ul> <li>Mechanical, #2-600MCM</li> <li>Mechanical, 3/0-750MCM</li> </ul> |
| G     | 2                           | <ul> <li>Mechanical, #2-600MCM</li> <li>Mechanical, 3/0-750MCM</li> </ul> |
| C     | 3                           | <ul> <li>Mechanical, #2-600MCM</li> <li>Mechanical, 3/0-750MCM</li> </ul> |
| J     | 4                           | <ul> <li>Mechanical, #2-600MCM</li> <li>Mechanical, 3/0-750MCM</li> </ul> |



## Mounting Rail Installation



# 2

Top Barrier And Bracket Installation



3

### Main Lug Wirin