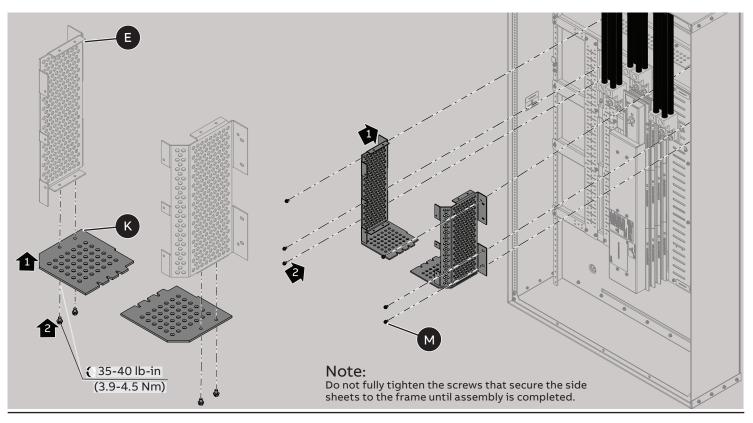

|
|-------|-----------------------------|---------------------------------------------------------------------------|
| G     | 1                           | <ul> <li>Mechanical, #2-600MCM</li> <li>Mechanical, 3/0-750MCM</li> </ul> |
| G     | 2                           | <ul> <li>Mechanical, #2-600MCM</li> <li>Mechanical, 3/0-750MCM</li> </ul> |
| C     | 3                           | <ul> <li>Mechanical, #2-600MCM</li> <li>Mechanical, 3/0-750MCM</li> </ul> |
| J     | 4                           | <ul> <li>Mechanical, #2-600MCM</li> <li>Mechanical, 3/0-750MCM</li> </ul> |



## Mounting Rail Installation



# 2

Top Barrier And Bracket Installation



3

### Main Lug Wiring Guide



### Side Sheets And Bottom Barrier Installation



4

4

ReliaGear™ neXT | ABB



5

#### Side Sheet And Bottom Barrier Fully Installed



6





8





7





Disclaimer : These instructions do not cover all details or variations in equipment nor do they provide for every possible contingency that may be met in connection with installation, operation or maintenance. Should further information be desired or should particular problems arise that are not covered sufficiently for the purchaser's purposes, the matter should be referred to the ABB Company.

ABB Inc. 305 Gregson Drive Cary, NC 27511

abb.com

ReliaGear™ neXT | ABB

We reserve the right to make technical changes or modify the contents of this document without prior notice. With regard to purchase orders, the agreed particulars shall prevail. ABB AG does not accept any responsib