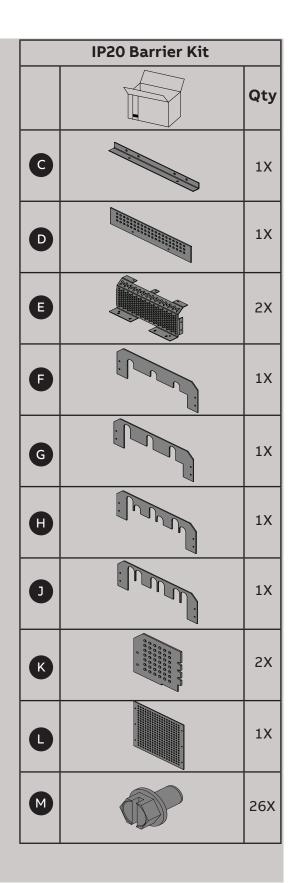

nt. Equipment is to be installed and maintained by properly trained and qualified personnel only.





| Item: | Wire quantity<br>per phase: | Lug Type:                                                                 |
|-------|-----------------------------|---------------------------------------------------------------------------|
| G     | 1                           | <ul> <li>Mechanical, #2-600MCM</li> <li>Mechanical, 3/0-750MCM</li> </ul> |
| G     | 2                           | <ul> <li>Mechanical, #2-600MCM</li> <li>Mechanical, 3/0-750MCM</li> </ul> |
| C     | 3                           | <ul> <li>Mechanical, #2-600MCM</li> <li>Mechanical, 3/0-750MCM</li> </ul> |
| J     | 4                           | <ul> <li>Mechanical, #2-600MCM</li> <li>Mechanical, 3/0-750MCM</li> </ul> |



## Mounting Rail Installation



# 2

Top Barrier And Bracket Installation



3

### Main Lug Wiring Guide



### Side Sheets And Bottom Barrier Installation



4

4

ReliaGear™ neXT | ABB



5

#### Side Sheet And Bottom Barrier Fully Installed



6





8





7





Disclaimer : These instructions do not cover all details or variations in equipment nor do they provide for every possible contingency that may be met in connection with installation, operation or maintenance. Should further information be desired or should particular problems arise that are not covered sufficiently for the purchaser's purposes, the matter should be referred to the ABB Company.

ABB Inc. 305 Gregson Drive Cary, NC 27511

abb.com

ReliaGear™ neXT | ABB

We reserve the right to make technical changes or modi