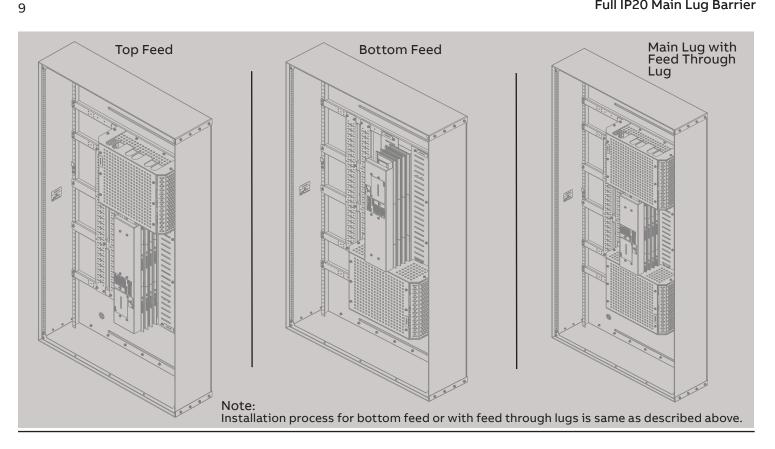

---------------------------------------------------------------|
| G     | 1                           | <ul> <li>Mechanical, #2-600MCM</li> <li>Mechanical, 3/0-750MCM</li> </ul> |
| G     | 2                           | <ul> <li>Mechanical, #2-600MCM</li> <li>Mechanical, 3/0-750MCM</li> </ul> |
| C     | 3                           | <ul> <li>Mechanical, #2-600MCM</li> <li>Mechanical, 3/0-750MCM</li> </ul> |
| J     | 4                           | <ul> <li>Mechanical, #2-600MCM</li> <li>Mechanical, 3/0-750MCM</li> </ul> |



## Mounting Rail Installation



# 2

Top Barrier And Bracket Installation



3

### Main Lug Wiring Guide



### Side Sheets And Bottom Barrier Installation



4

4

ReliaGear™ neXT | ABB



5

#### Side Sheet And Bottom Barrier Fully Installed



6





8





7





Disclaimer : These instructions do not cover all details or variations in equipment nor do they provide for every possible contingency that may be met in connection with installation, operation or maintenance. Should further information be desired or should particular problems arise that are not covered sufficiently for the purchaser's purposes, the matter should be referred to the ABB Company.

ABB Inc. 305 Gregson Drive Cary, NC 27511

abb.com

ReliaGear™ neXT | ABB

We reserve the right to make technical changes or modify the contents of this document without prior notice. With regard to purchase orders, the agreed particulars shall prevail. ABB AG does not accept any responsibility whatsoever for potential errors or possible lack of information in this document.

We reserve all right