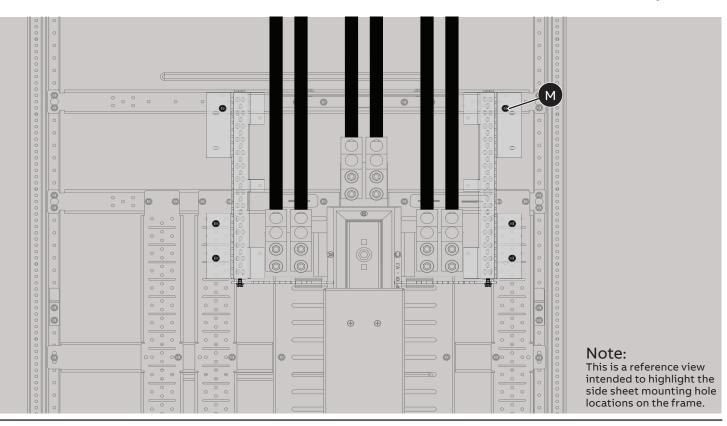

--------|---------------------------------------------------------------------------|
| G     | 1                           | <ul> <li>Mechanical, #2-600MCM</li> <li>Mechanical, 3/0-750MCM</li> </ul> |
| G     | 2                           | <ul> <li>Mechanical, #2-600MCM</li> <li>Mechanical, 3/0-750MCM</li> </ul> |
| C     | 3                           | <ul> <li>Mechanical, #2-600MCM</li> <li>Mechanical, 3/0-750MCM</li> </ul> |
| J     | 4                           | <ul> <li>Mechanical, #2-600MCM</li> <li>Mechanical, 3/0-750MCM</li> </ul> |



## Mounting Rail Installation



# 2

Top Barrier And Bracket Installation



3

### Main Lug Wiring Guide



### Side Sheets And Bottom Barrier Installation



4

4

ReliaGear™ neXT | ABB



5

#### Side Sheet And Bottom Barrier Fully Installed



6





8





7





Disclaimer : These instructions do not cover all details or variations in equipment nor do they provide for every possible contingency that may be met in connection with installation, operation or maintenance. Should further information be desired or should particular problems arise that are not covered sufficiently for the purchaser's purposes, the matter should be referred to the ABB Company.

ABB Inc. 305 Gregson Drive Cary, NC 27511

abb.com

ReliaGear™ neXT | ABB

We reserve the right to make technical changes or modify the contents of this document without prior notice. With regard to purchase orders, the agreed particulars shall prevail. ABB AG does not accept any responsibility whatsoever for potential errors or possible lack of information in this document.