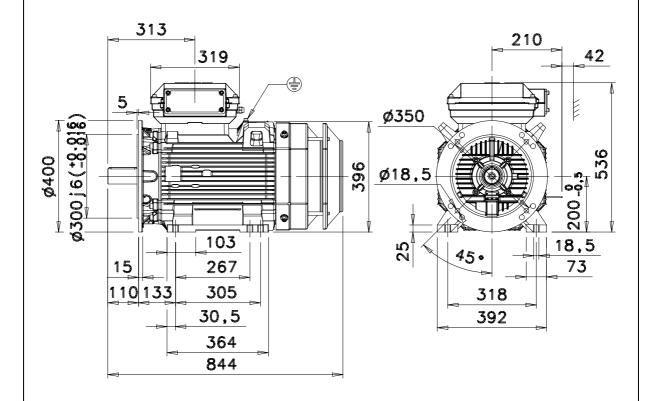

Additional information:

| Dimension Print |                              | Motor Type:<br>M3HP/GP 200 ML_2-12 V15 |              |           | Document No:<br>3GZF500020-41 A |              |  |
|-----------------|------------------------------|----------------------------------------|--------------|-----------|---------------------------------|--------------|--|
|                 |                              |                                        |              |           | 13 GB 200 A                     |              |  |
| Description:    | STANDARD SQUIRREL CAGE MOTOR |                                        |              |           |                                 |              |  |
| Unit:           | Electrical Machines, L'      | ctrical Machines, LV Motors            |              | M.Vallius | Replaces:                       | Replaces:    |  |
| Date:           | 08.06.2001                   |                                        | Approved by: | K.Edsvik  | Replaced b                      | Replaced by: |  |
|                 | АВВ Оу                       | Customer Refere                        | ence:        |           |                                 | ABB          |  |