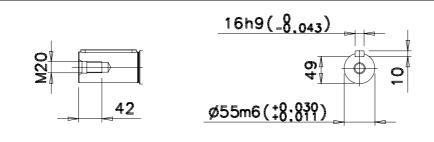

Additional information:

| Dimension Print |                              | Motor Type:<br>M3HP/GP 200 ML_2-12 V15 |              |           | Document No:<br>3GZF500020-41 A |              |  |
|-----------------|------------------------------|----------------------------------------|--------------|-----------|---------------------------------|--------------|--|
|                 |                              |                                        |              |           | 13 GB 200 A                     |              |  |
| Description:    | STANDARD SQUIRREL CAGE MOTOR |                                        |              |           |                                 |              |  |
| Unit:           | Electrical Machines, L'      | ctrical Machines, LV Motors            |              | M.Vallius | Replaces:                       | Replaces:    |  |
| Date:           | 08.06.2001                   |                                        | Approved by: | K.Edsvik  | Replaced b                      | Replaced by: |  |
|                 | АВВ Оу                       | Customer Refere                        | ence:        |           |                                 | ABB          |  |