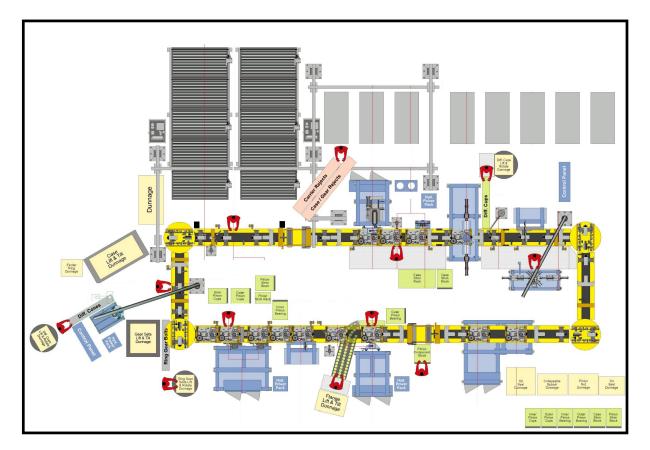

## Industry Product Application

Automotive Cast Iron Rear Carrier Assembly

| Description           | This assembly cell produces a 9 3/4" rear carrier for the 4-wheel drive truck and SUV market.<br>The system utilizes our MS-7 conveyor system capable of producing 3,000 carriers per week with<br>two-shift operation. The system will assemble (4) different models for a variety of platforms.                                                                                   |
|-----------------------|-------------------------------------------------------------------------------------------------------------------------------------------------------------------------------------------------------------------------------------------------------------------------------------------------------------------------------------------------------------------------------------|
| Equipment<br>provided | 4 Automatic Stations<br>6 Semi-automatic Stations<br>4 Manual Stations<br>120 Feet of MS-7 LTR Conveyor<br>ABB Pinion Bearing Preload and Flange Runout Machine<br>ABB Pinion and Case Shim Automatic Gaging Machines                                                                                                                                                               |
| Technical<br>Data     | Cycle Time: 90 seconds (maximum)<br>Floorspace: 4,250 sq. feet (50 ft. x 85 ft.)<br>System Cpk: 1.67                                                                                                                                                                                                                                                                                |
| Customer<br>Benefits  | Assembly system provided to customer in 22 weeks<br>Lean manufacturing approach has minimized floorspace with increased worker utilization<br>Technicians work primarily inside of the loop and handle several different pallet positions<br>during a single work cycle<br>Off-line workstations improve quality by ensuring that only good parts are allowed to enter<br>the line. |
| Installation Date     | 2000                                                                                                                                                                                                                                                                                                                                                                                |
|                       |                                                                                                                                                                                                                                                                                                                                                                                     |