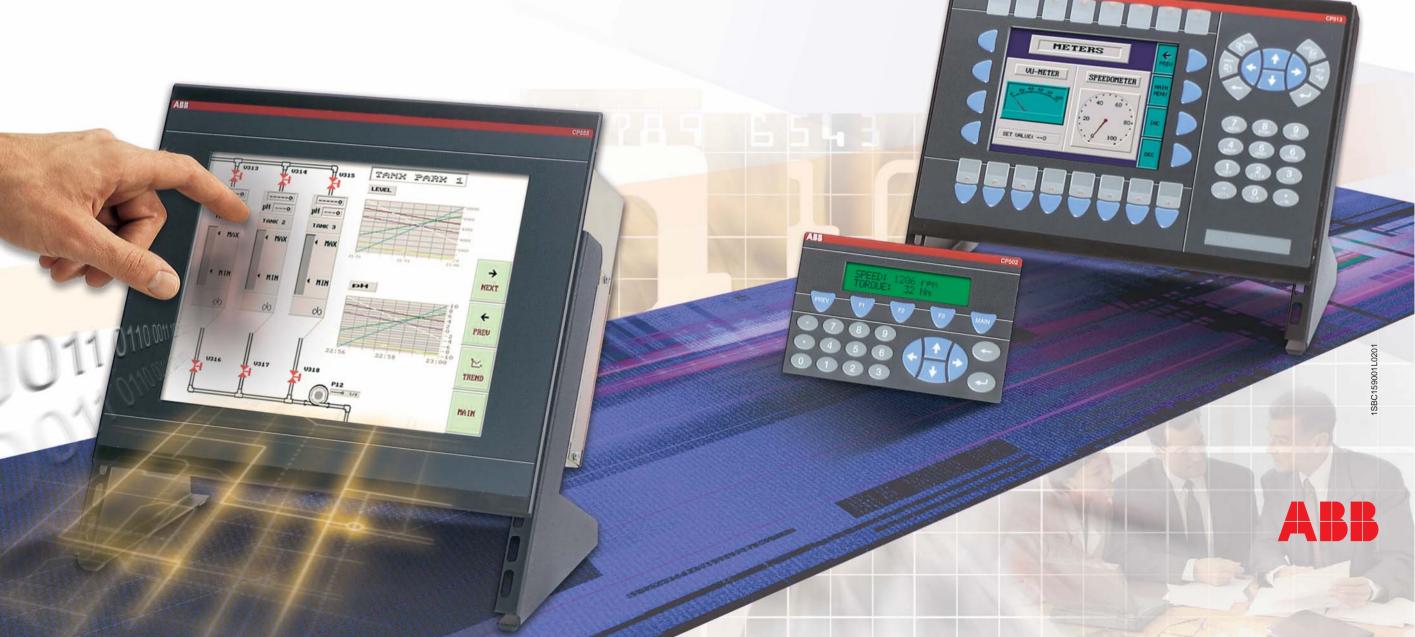

Control panels: Reliability and high communication features for an ergonomic and comfortable installation

ABB Entrelec offers a wide range of control panels, from the smallest and simplest one for text applications (CP501) to the touch screen combining graphics, text and functions (CP555).

These control panels from our CP500 program offers high level of HMI interface functions for any kind of automation systems granting transparency and reliability.

All CP500 panels can communicate with our AC31 PLC's, and with all major PLC brands in the market place.

Our CP500 panels offer a wide range of communication protocols like Profibus DP, Modbus or Ethernet. Supplementary communication features are also available for bar codes, printers, modem as well as WEB functions and receiving and sending e-mails.