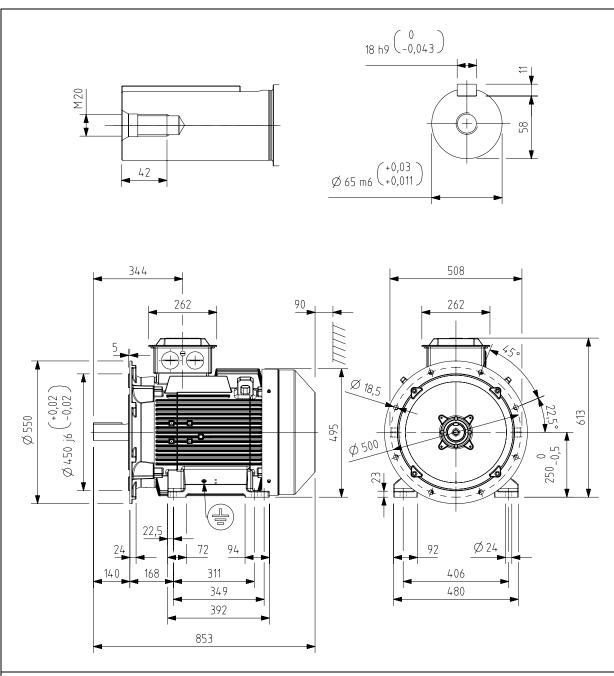

Additional information:

| Dimension Print |                                  | Motor Type:<br>M2BAX 250SM 4-6 B35, V15, V36 |                               |          |              | Document No:<br>3GZF500025-280 B<br>13 BA 250 A |     |
|-----------------|----------------------------------|----------------------------------------------|-------------------------------|----------|--------------|-------------------------------------------------|-----|
| Description:    | STANDARD IE3 SQUIRREL CAGE MOTOR |                                              |                               |          |              |                                                 |     |
| Unit:           | Motors and Generators            |                                              | Issued by:                    | M.Kontio | io Replaces: |                                                 |     |
| Date:           | 15.10.2014                       |                                              | Approved by: T.Aro Replaced b |          |              | y:                                              |     |
|                 | АВВ Оу                           | Customer Refere                              | ence:                         |          |              |                                                 | ABB |