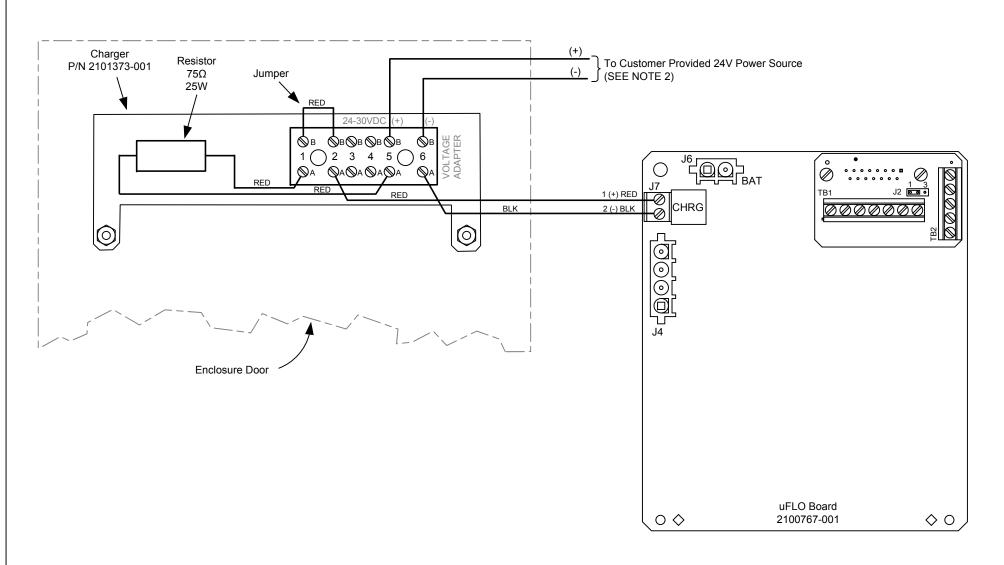

## NOTES:

- WARNING: This drawing does not completely illustrate the installation methods required for hazardous locations. Prior to any installation in a Classified Hazardous Location, verify installation methods by the Control Drawing referenced on the product's name tag and national and local codes.
- 2. Minimum 24VDC, Maximum 30VDC Current is limited to 140mA

REF: N/A

| 1 | A => => | TOTAL FLOW | ACTION | DOC TYPE | TITLE                         | DWG NO. | REV | SHEET  |
|---|---------|------------|--------|----------|-------------------------------|---------|-----|--------|
|   | ABB     | TOTALFLOW  |        |          | 24VDC CHARGER VOLTAGE ADAPTER |         |     |        |
|   |         | Products   | D23802 | UD       | TO UFLO (2100767 BOARD)       | 2103939 | AB  | 1 OF 1 |