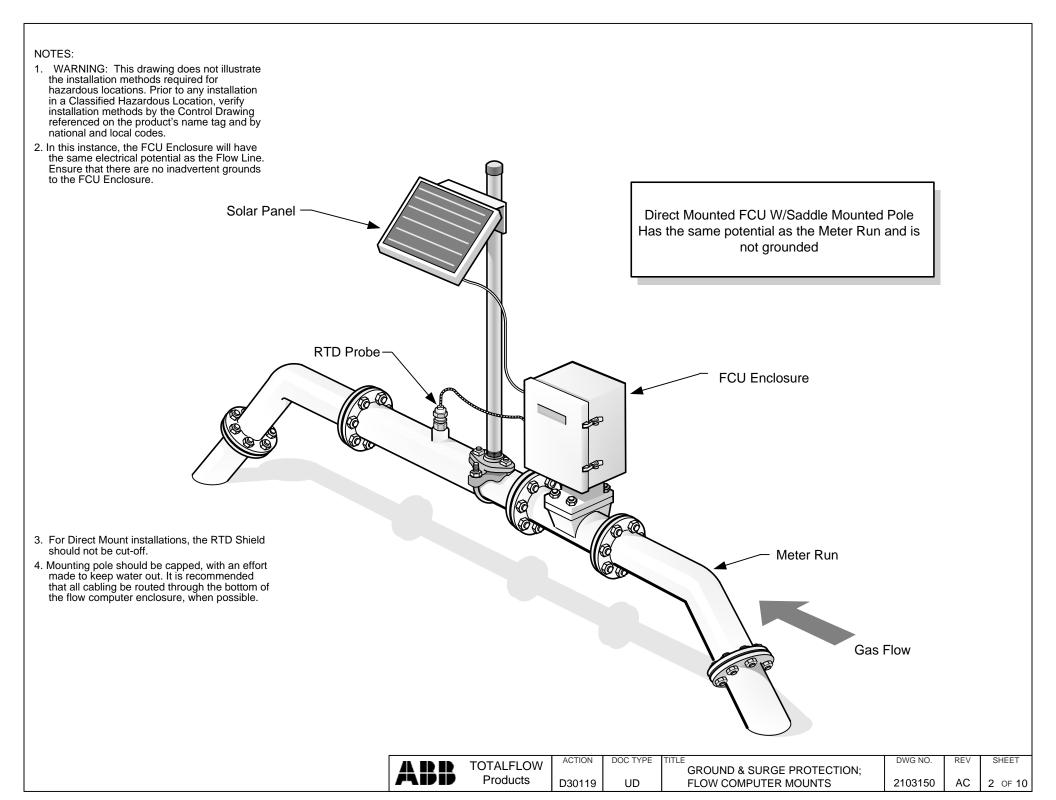

DIRECT MOUNTED FCU W/SEPARATE POLE MOUNT & RADIO ANTENNA SHEET 4

TOTALFLOW Products D30119

UD

GROUND & SURGE PROTECTION; FLOW COMPUTER MOUNTS

DWG NO. REV SHEET
2103150 AC 1 OF 10