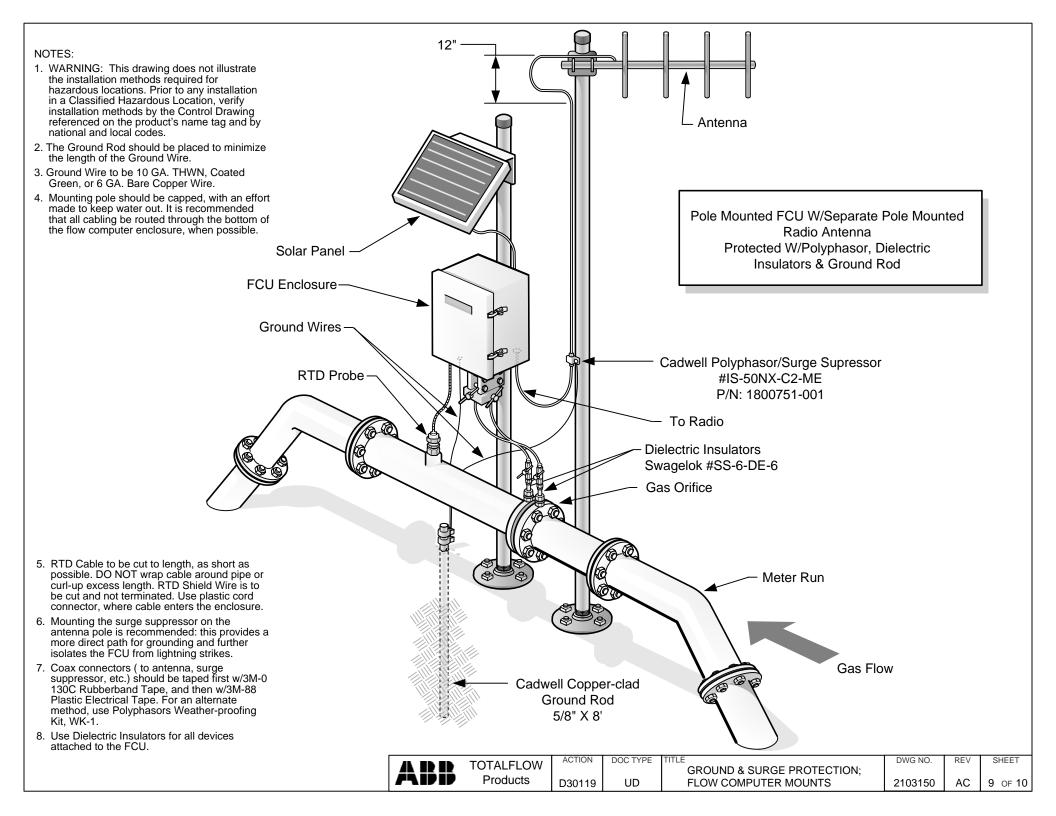

## GROUND & SURGE RECOMMENDATIONS FOR FLOW COMPUTERS

Totalflow offers a variety of choices for mounting flow computers to meter runs in the field and all of them have different requirements for ground and surge protection.

A number of these types have been selected as representative of customer installations. Select the type that matches the sketches shown on this page, then turn to the sheet number for details on grounding and surge suppression.