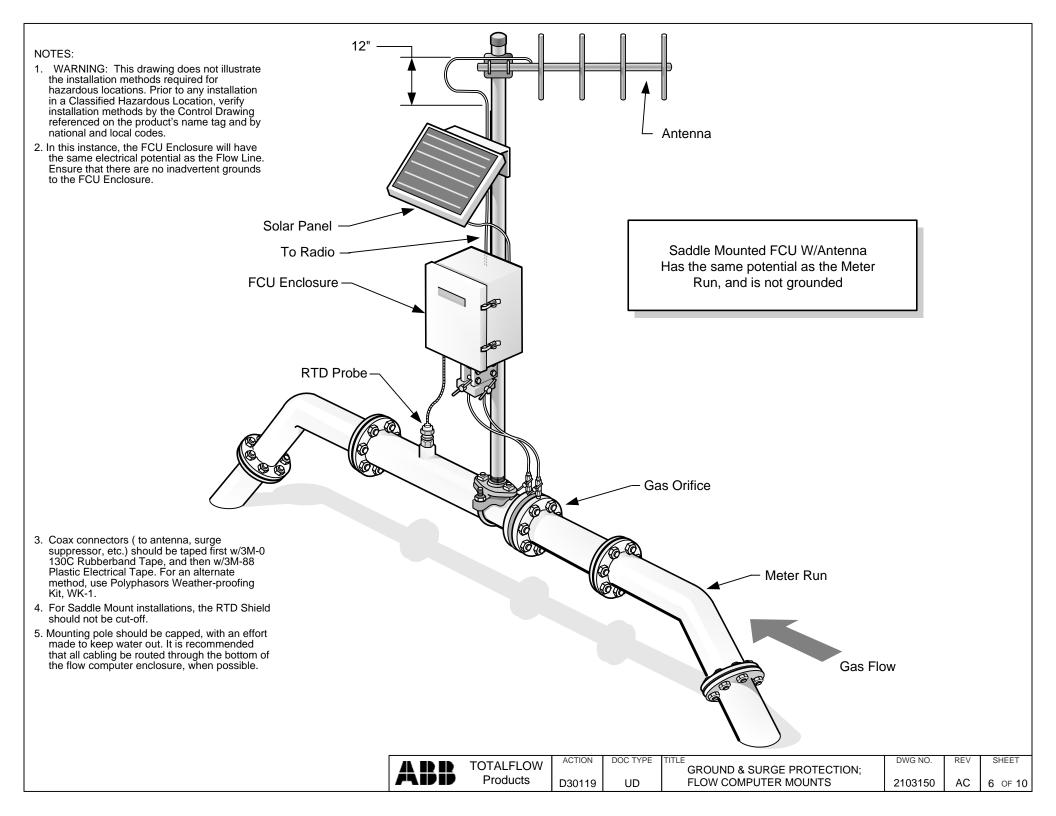

## GROUND & SURGE RECOMMENDATIONS FOR FLOW COMPUTERS

Totalflow offers a variety of choices for mounting flow computers to meter runs in the field and all of them have different requirements for ground and surge protection.

A number of these types have been selected as representative of customer installations. Select the type that matches the sketches shown on this page, then turn to the sheet number for details on grounding and surge suppression.





DIRECT MOUNTED FCU W/SEPARATE POLE MOUNT & RADIO ANTENNA SHEET 4













TOTALFLOW Products D30119

UD

GROUND & SURGE PROTECTION; FLOW COMPUTER MOUNTS

DWG NO. REV SHEET
2103150 AC 1 OF 10