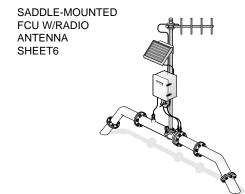

A number of these types have been selected as representative of customer installations. Select the type that matches the sketches shown on this page, then turn to the sheet number for details on grounding and surge suppression.