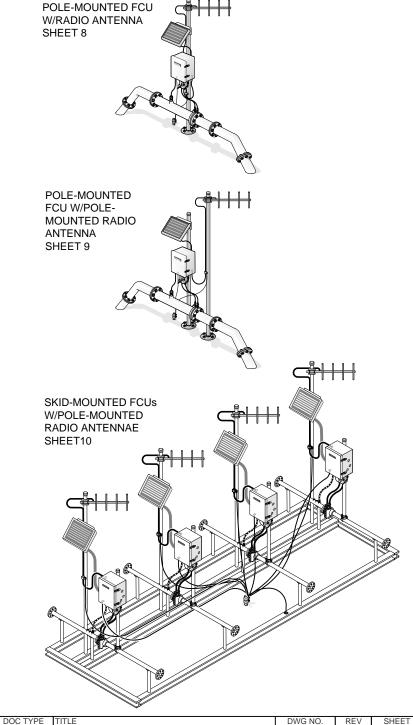

A number of these types have been selected as representative of customer installations. Select the type that matches the sketches shown on this page, then turn to the sheet number for details on grounding and surge suppression.