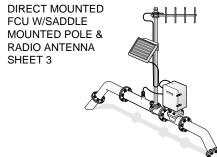

A number of these types have been selected as representative of customer installations. Select the type that matches the sketches shown on this page, then turn to the sheet number for details on grounding and surge suppression.