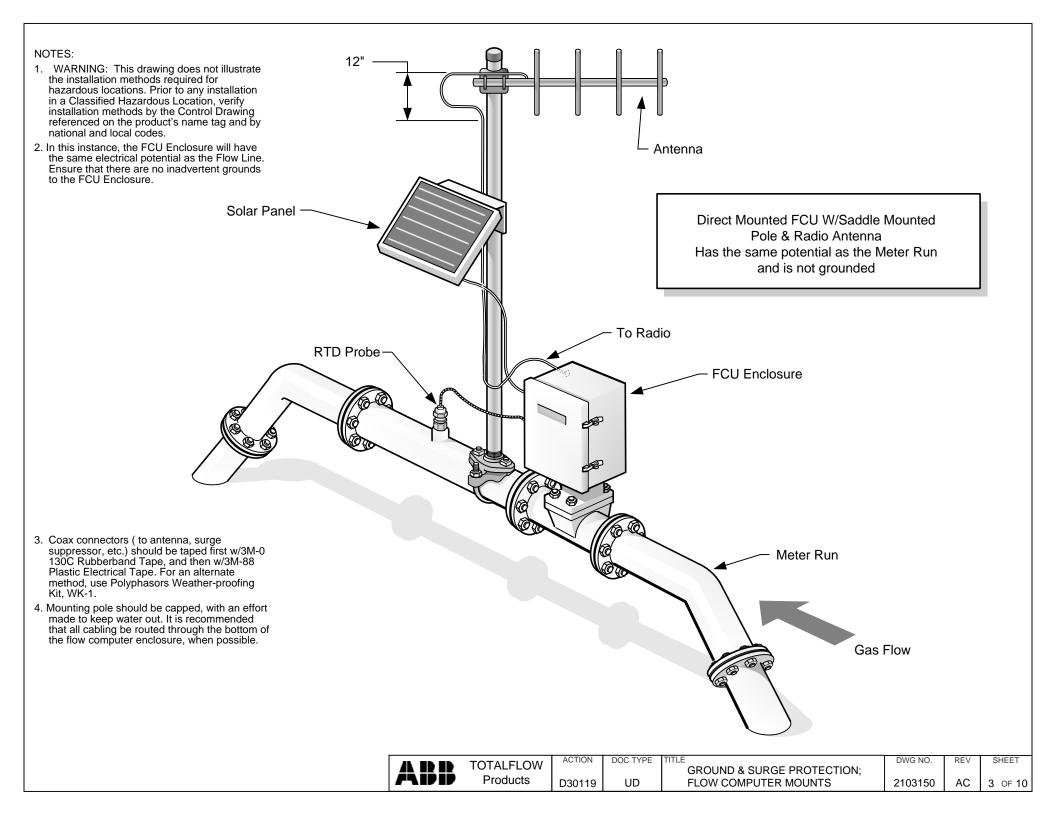

DIRECT MOUNTED FCU W/SEPARATE POLE MOUNT & RADIO ANTENNA SHEET 4

TOTALFLOW Products D30119

UD

GROUND & SURGE PROTECTION; FLOW COMPUTER MOUNTS

DWG NO. REV SHEET
2103150 AC 1 OF 10