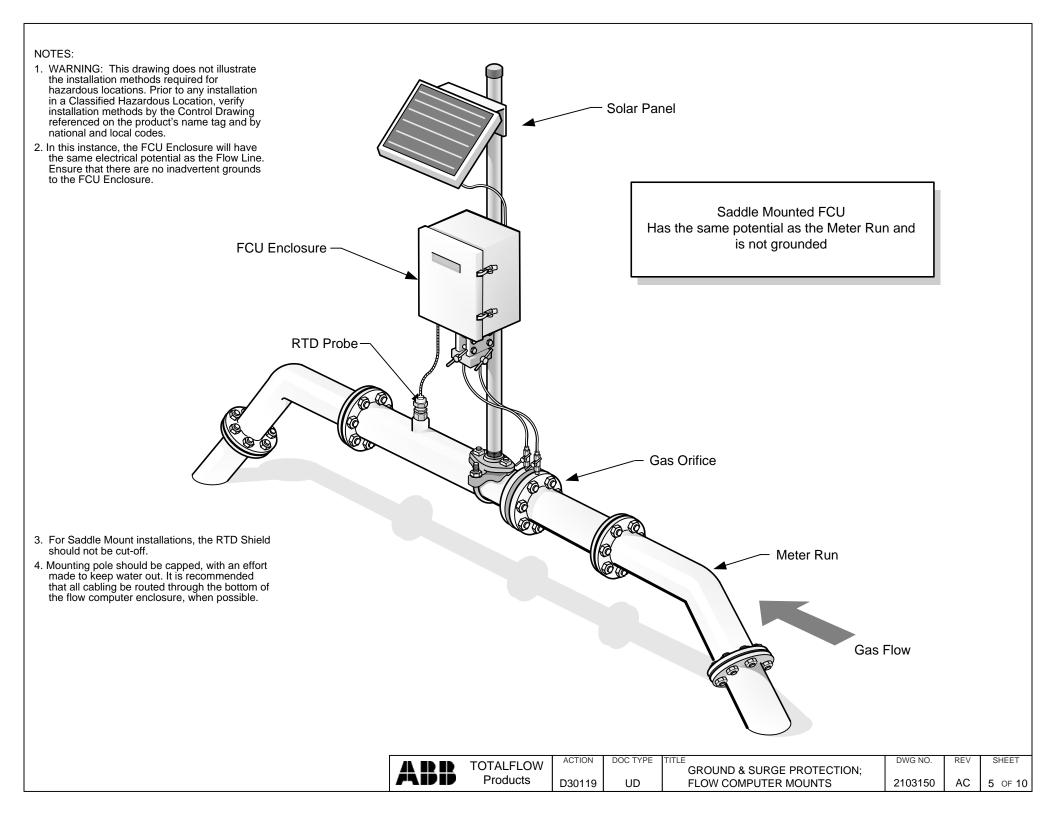

## GROUND & SURGE RECOMMENDATIONS FOR FLOW COMPUTERS

Totalflow offers a variety of choices for mounting flow computers to meter runs in the field and all of them have different requirements for ground and surge protection.

A number of these types have been selected as representative of customer installations. Select the type that matches the sketches shown on this page, then turn to the sheet number for details on grounding and surge suppression.





DIRECT MOUNTED FCU W/SEPARATE POLE MOUNT & RADIO ANTENNA SHEET 4













TOTALFLOW Products D30119

UD

GROUND & SURGE PROTECTION; FLOW COMPUTER MOUNTS

DWG NO. REV SHEET
2103150 AC 1 OF 10