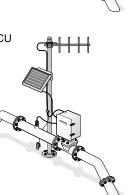

DIRECT MOUNTED FCU W/SEPARATE POLE MOUNT & RADIO ANTENNA SHEET 4

TOTALFLOW Products D30119

UD

GROUND & SURGE PROTECTION; FLOW COMPUTER MOUNTS

DWG NO. REV SHEET
2103150 AC 1 OF 10