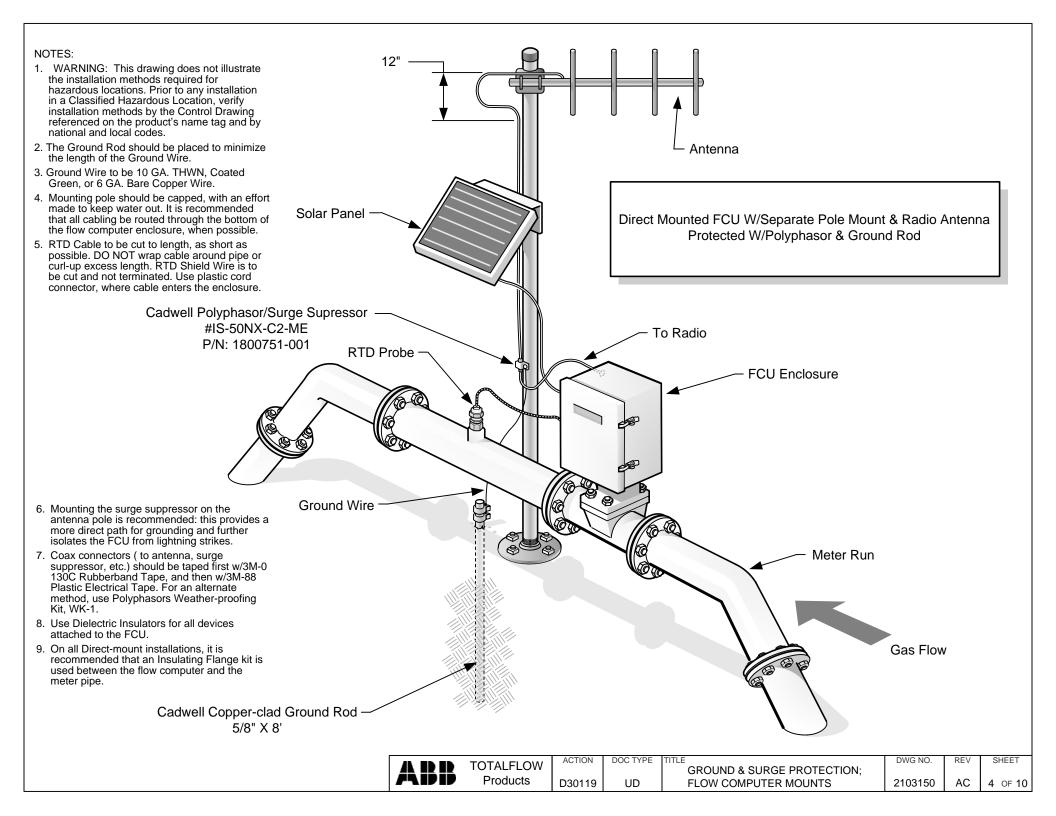

DIRECT MOUNTED FCU W/SEPARATE POLE MOUNT & RADIO ANTENNA SHEET 4

TOTALFLOW Products D30119

UD

GROUND & SURGE PROTECTION; FLOW COMPUTER MOUNTS

DWG NO. REV SHEET
2103150 AC 1 OF 10