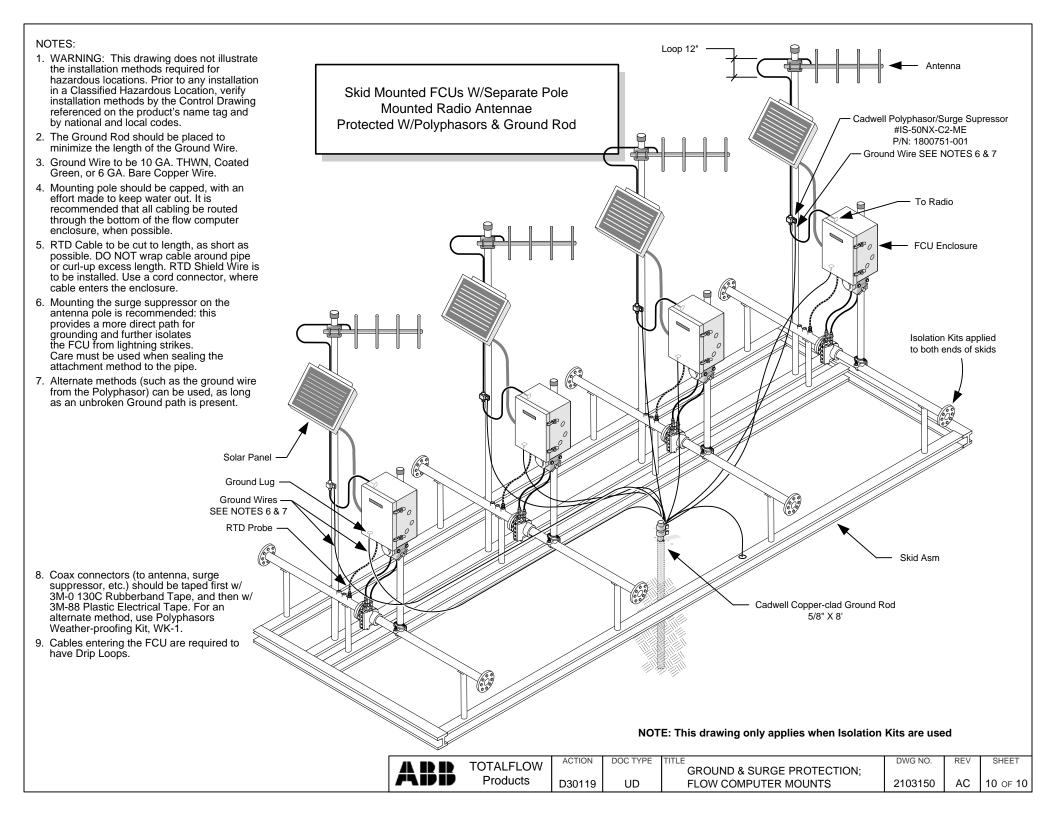

## GROUND & SURGE RECOMMENDATIONS FOR FLOW COMPUTERS

Totalflow offers a variety of choices for mounting flow computers to meter runs in the field and all of them have different requirements for ground and surge protection.

A number of these types have been selected as representative of customer installations. Select the type that matches the sketches shown on this page, then turn to the sheet number for details on grounding and surge suppression.