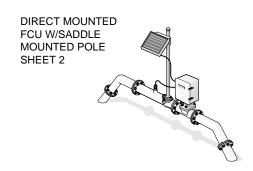

A number of these types have been selected as representative of customer installations. Select the type that matches the sketches shown on this page, then turn to the sheet number for details on grounding and surge suppression.