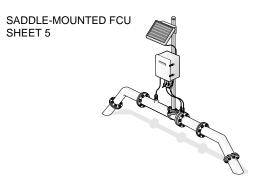

A number of these types have been selected as representative of customer installations. Select the type that matches the sketches shown on this page, then turn to the sheet number for details on grounding and surge suppression.