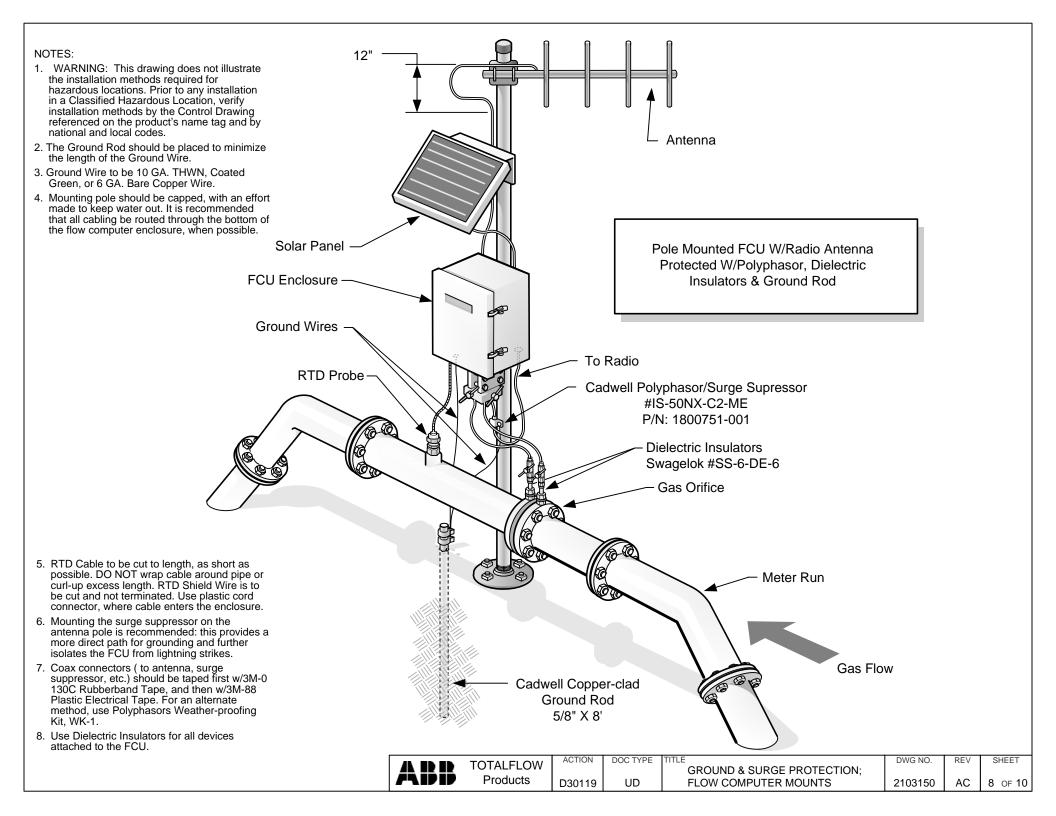

## GROUND & SURGE RECOMMENDATIONS FOR FLOW COMPUTERS

Totalflow offers a variety of choices for mounting flow computers to meter runs in the field and all of them have different requirements for ground and surge protection.

A number of these types have been selected as representative of customer installations. Select the type that matches the sketches shown on this page, then turn to the sheet number for details on grounding and surge suppression.