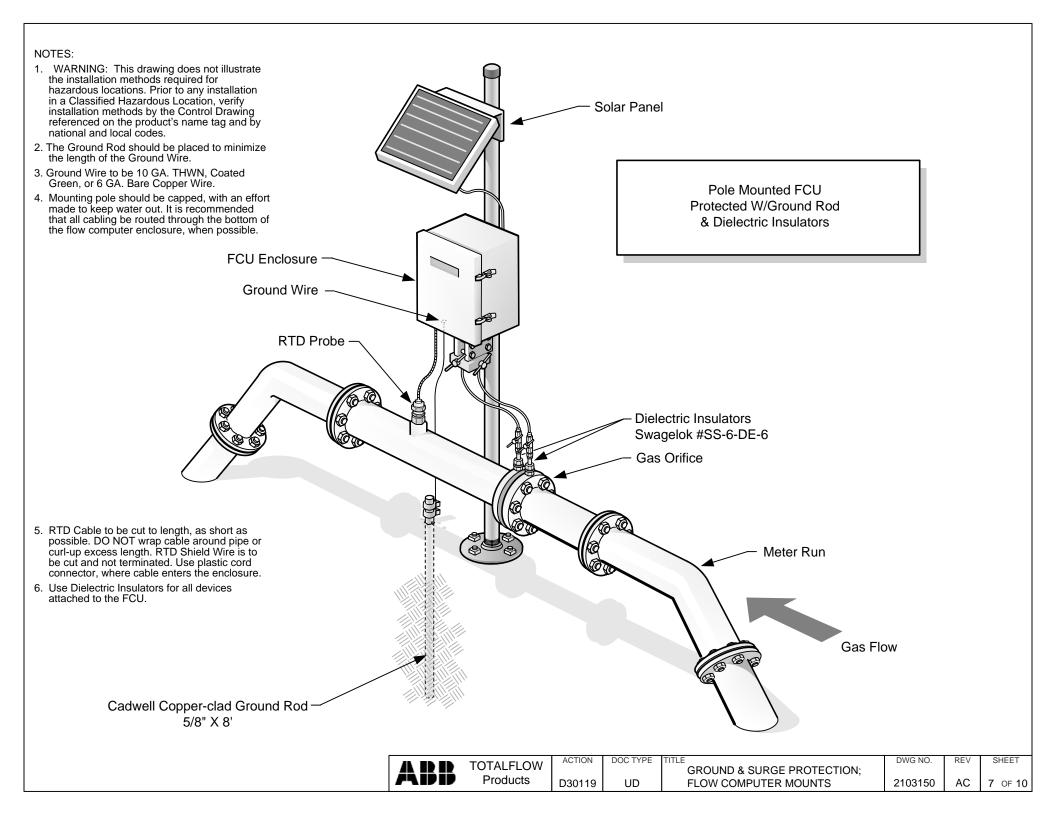

## GROUND & SURGE RECOMMENDATIONS FOR FLOW COMPUTERS

Totalflow offers a variety of choices for mounting flow computers to meter runs in the field and all of them have different requirements for ground and surge protection.

A number of these types have been selected as representative of customer installations. Select the type that matches the sketches shown on this page, then turn to the sheet number for details on grounding and surge suppression.