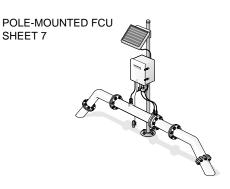

A number of these types have been selected as representative of customer installations. Select the type that matches the sketches shown on this page, then turn to the sheet number for details on grounding and surge suppression.