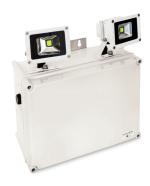

# Signature flood light LED weatherproof Nexus®

#### **Features**

- 3 year warranty
- LED technology 100,000 hours lamp life
- Weatherproof rating IP65
- Nexus® monitored, either cabled or wireless
- Light output typically 600 lumens per lamp head
- Beam angle 120° flood
- Lamp heads can be rotated and tilted to suit particular installation requirements
- Easy to maintain and low maintenance cost
- Wall mounting
- UV stabilised enclosure

#### Construction

| Part           | Construction                                                        |
|----------------|---------------------------------------------------------------------|
| Body and cover | Polycarbonate                                                       |
|                | Diecast aluminium and steel bracket, white powder coated Glass lens |