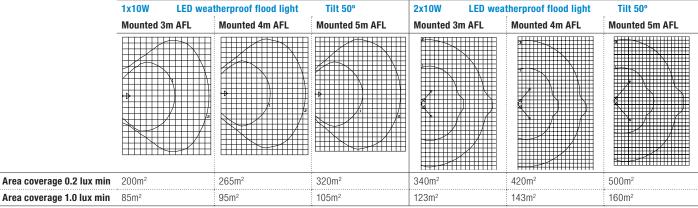

#### **Photometrics**

The photometric data below is calculated for a LED weatherproof flood light mounted at 3 metres, 4 metres and 5 metres. The lamp head must be positioned and aimed as shown in the drawings below.

#### Note:

- The outer line represents 0.2 lux and inner line 1.0 lux
- Gridlines are 1 metre spacing
- AFL = Above Floor Level

Note: Designed to comply with AS2293 and meet relevant Australian EMC standards