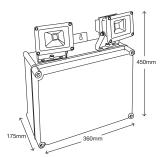

#### **Dimensions**

| Length | Width | Height |
|--------|-------|--------|
| 360mm  | 175mm | 450mm  |