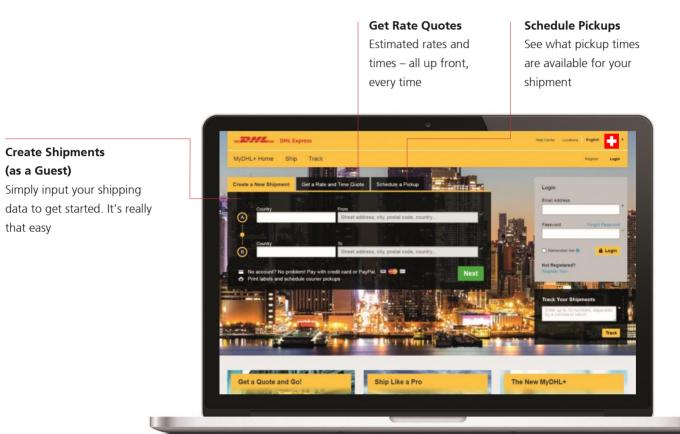

### **MyDHL+ HOME**

You don't have to log in to use MyDHL+. Just begin on the Homepage and click on Create New Shipment to get started. But if you want to take advantage of all the

### LOG IN

You don't have to log in to use basic MyDHL+ functionality. But for a faster, more intuitive shipping experience that remembers all your past shipments and addresses, we do recommend it.

#### 1. Registered User

Already have a MyDHL+ account? Great! Just enter your details on the MyDHL+ Homepage to gain access

#### 2. Register

Registration is quick and easy. And once you're set up, you'll only ever have to use one easy-to-remember ID (your email) to log in and handle all of your shipping needs – all in one place

#### 3. No Login? No problem.

Simply click on the MyDHL+ Home tab to access basic DHL shipping features

incredible features that this intuitive new shipping experience has to offer – such as instant recall of all your past shipments and addresses – we recommend you log in to (or create) your account.

### DASHBOARD

Once you're logged in, you'll not only get all the basic shipping features available on the Homepage – now you'll also have access to all these great MyDHL+ account-holder benefits.

**Customize Your Dashboard** Choose which features are most useful to you, and populate your Dashboard to best suit your needs