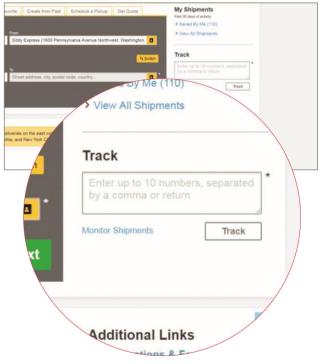

#### Track Shipments

Choose to track via waybill numbers on your Dashboard or the Track option on the Toolbar

#### Waybill Number

- Choose to track (up to 10) shipments via waybill number at once
- View a breakdown of every checkpoint for your Shipment, including individual timecodes for each