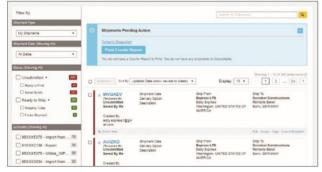

#### See Your Pickups

View the status of every pickup – whether your items have already been collected, they're ready for the courier or you have requested a pickup for a future date

**Shipments Requiring Action** Click on Edit to complete shipments that were created but remain incomplete or unassigned

| Shipmants not yes submitted to CHL                                                 |                                 |                                | My Pickups                        |        |
|------------------------------------------------------------------------------------|---------------------------------|--------------------------------|-----------------------------------|--------|
| Q: MYCAEV<br>Risbards Baker at Consteel Constructions<br>Reuterstraße 2<br>Born    | Baved By Ma                     | Q, Quick Vew<br>Edit           | Upcoming<br>No Pickups            |        |
| GERMANY                                                                            |                                 |                                | Previous Pickups                  |        |
| AUEXO<br>Richards Baker at Consteel Constructions<br>Reuterstraße 2                | Saved By Me                     | Q, Quick Vew                   | Friday, Sep 1<br>11:30 - 18:00    |        |
| GERMANY<br>GERMANY                                                                 |                                 |                                | Thursday, Aug 31<br>11:30 - 18:00 |        |
| X2LHD2<br>Eddy Express at Express LTD<br>1800 Pennsylvania Avenue Northwest        | Saved By Me                     | Q, Quick View<br>Edit          | Thursday, Aug 31<br>10:00 - 18:00 |        |
| UNITED STATES OF AMERICA                                                           |                                 |                                |                                   | View A |
| Statewards 3 of 242                                                                |                                 | View All Unsubmitted Engenents | Quick Links                       |        |
| In Transit and Ready to Ship                                                       |                                 |                                | Add or Edit Quick Links           |        |
| Shipments submitted to DHL, but not yet delivered                                  |                                 |                                | Abil of Edit Quick Links          |        |
| Qr 1220105824<br>Eddy Express at Express LTD<br>1600 Pennsylvania Avenue Northwest | Ready to Ship<br>Shipping Today | Q. Quick Vev                   |                                   |        |

Every Shipment Status, at a Glance Quickly

view details for every one of your shipments from the past 90 days