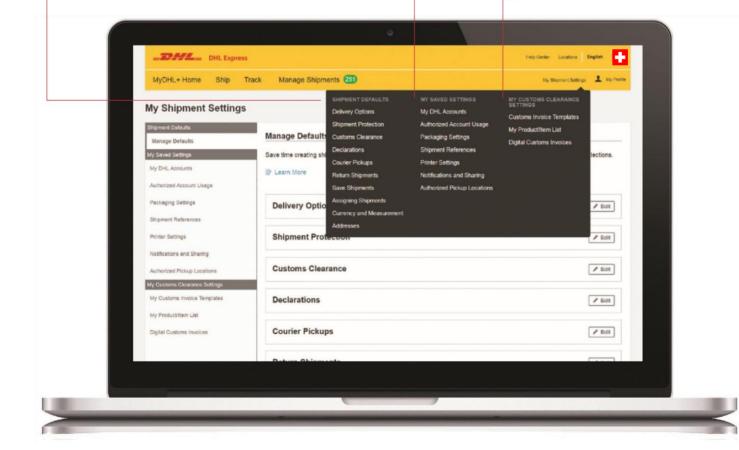

### **SHIPMENT SETTINGS**

MyDHL+ is our most flexible shipping platform yet. Choose from three time-saving options to set your personalized default settings.

#### My Customs Clearance

All your Customs Defaults and forms saved in one place, to give you a faster, more efficient shipping experience

- Create invoice templates
- Upload a list of all your company's products
- Opt for paperless invoicing

#### **Shipment Defaults**

Built to save you time, this is where you can choose to set your Shipping Defaults, with no re-input needed when you place your orders

- Set Packages or Documents as default
- Set your default value for insurance coverage
- Set your regular courier pickup details

#### **My Saved Settings**

A great place to set your Account Defaults, making your MyDHL+ experience faster and more personal at every turn

- Set up online billing and save card details
- Nominate authorized account users
- Set status notifications and who can see them