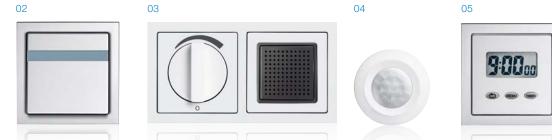

#### 01 Busch-steplight®

- 02 Busch-iceLight® wall module Orientation
- 03 Busch-Watchdog 180 FM sensor Comfort
- 04 Busch-Watchdog Presence tech BasicLINE Corridor
- 05 Busch-Object socket outlet

#### Solutions for floors and other general areas.

Busch-steplight® connects socket outlet and orientation light. LEDs discreetly radiate light downward, to ensure, for example, that a step is not overlooked. As an energy-saving orientation the numerous versions of Busch-iceLight® make a first-class impression. And the Busch-Watchdog motion detectors, which switch lights on according to demand, ensure comfort together with an energy-saving effect. Ideal for your cleaning teams: The Busch-Object socket outlet also projects the plug at an angle, to prevent it from being pulled out while in a hurry.