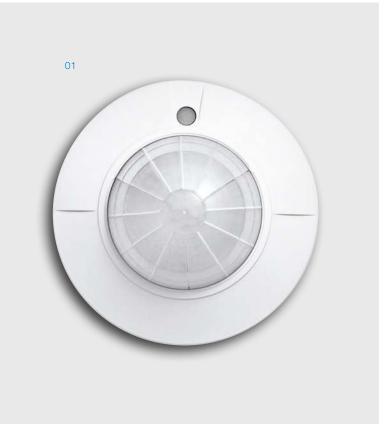

- 01 Motion detector, surface mounted
- 02 Motion detector, flush mounted Allweather 44®, water protected
- 03 SCHUKO® socket outlet with hinged lid Allweather 44®, water protected

01 Busch-Watchdog presence tech BasicLINE Corridor

#### Present the outside areas in the right light.

Safety and convenience with motion detectors. When a guest steps onto the terrace in the dark, the light goes on and protects him from stumbling and transmits a feeling of safety. It is also a protection against unwanted visitors who are put off by the automatic light. Long distances, narrow corners, large radii - ABB-Busch-Jaeger has the perfect motion detector for every task. And the right socket outlets: weather resistant and dimensionally stable according to safety regulation IP 44.