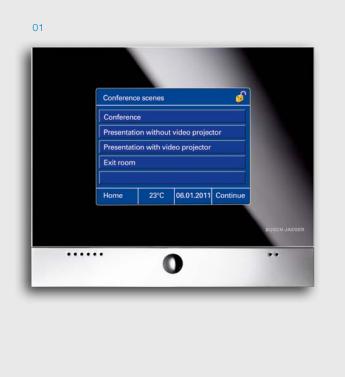

### Ideal settings. From business to wellness.

01 SMARTtouch panel

02 Blind key switch

03 Blind switch KNX

04 4gang combination: media hub and universal socket outlet

#### Equipment as success factor.

Conference and meeting rooms must offer easy access to modern technical room installations. With state-of-the-art connections for modern presentation media and with individual control for lighting and air-conditioning. Here ABB-Busch-Jaeger offers individual solutions such as the blind key switch or networked elements such as KNX blind sensors. With the SMARTtouch the presenter has easy central control of the room and the media equipment - and with it the entire hall.