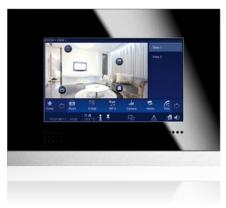

#### 01 SMARTtouch panel

02 Busch-iceLight®

03 Design covers made of real metal

#### Clarity and comfort for reception and lobby.

Pleasant clarity: The multifunctional control panel gives your reception personnel a perfect overview of building installations - and perfect control of important functions simply with a contact of the touch panel. Your guests enjoy that superior welcome with clear signals in a stylish exterior: with BuschiceLight®. The special effect is created by combining LED technology with high-quality acrylic glass, with individual signal inserts and with design covers made of real metal.