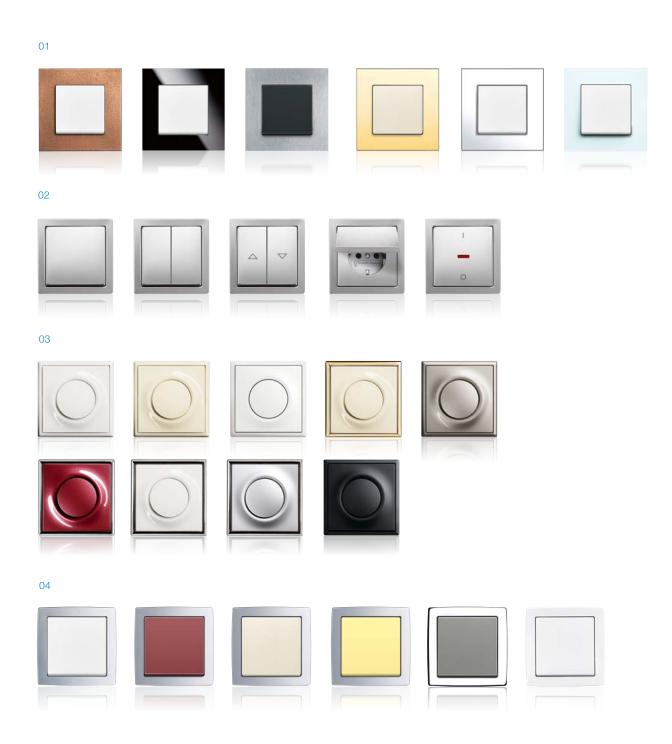

#### future® linear - uncompromisingly clear

- .. A modern classic
- » Uncompromisingly simple design
- >> The focus is on the essential
- Specific colour spectrum for different architectural styles

Unmistakable: The style of a hotel is what it promises and keeps. Characterized by the interplay of external and internal architecture, the equipment and the control elements. And here ABB-Busch-Jaeger switch ranges adapt, accentuate and provide contrast. And so become an unmistakable component of the overall atmosphere. Switch ranges from the noble modern to the practically beautiful. Different high-quality materials for expressive haptic and optics. A selection of colours that matches the radiance of the respective range and the environment. And also depth in variety: the ranges include a variety of switches and control elements for various tasks. For a uniformly unmistakable and recognizable style.

#### The facets of beauty.

Busch-Jaeger switch ranges turn into a reality what their names promise. For example, the all-round high-quality carat® range, or the inspiring impuls range with its control elements which are in part elegantly backlit. From the classic Reflex SI/SI Linear via impressive high-quality pure stainless steel and up to the shining modern highlights of Busch-axcent®: ABB-Busch-Jaeger design is impressive in its promotion of style.

**>** 

| 01 carat <sup>®</sup>          | 06 future® linear      |
|--------------------------------|------------------------|
| 02 <b>pure</b> stainless steel | 07 Reflex SI/SI linear |
| 03 impuls                      | 08 Busch-Duro 2000® SI |
| 04 solo®                       | 09 Busch-triton®       |
| 05 Busch-axcent®               | 10 alpha               |