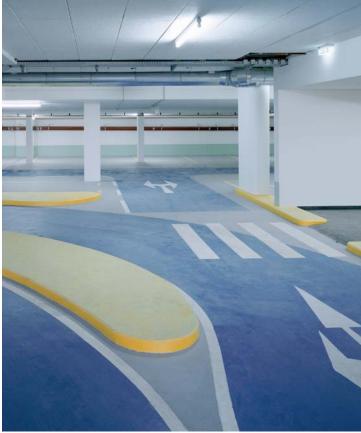

#### Small effort, lasting benefit: Proven equipment for parking areas.

Especially in underground carparks of hotels is specific lighting important. Hotels are increasingly leaving the switching of lighting according to requirement to movement detectors by ABB-Busch-Jaeger and are so saving on energy costs. Equally in demand: The highly reliable surface-mounted ocean® series, which includes robust, water-resistant socket outlets and light switches as well as key switches for the underground car park door.