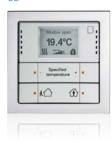

#### Access, ambience, service: everything first class.

Comfort begins already at the door. For example, with a bell switch that indicates to the service personnel: "Please do not disturb" or "Please clean". Upon request also with integrated non-contact card reader which allows the guest easy access. When the card is inserted in the card switch in the hotel room, certain light are automatically switched on and the temperatures adjusted. The Busch-iceLight® Ambience range with its numerous versions cares for a decorative lighting effect, either shining downwards or as ceiling light, for example.

#### Light and warmth for all requirements.

With ABB-Busch-Jaeger the guest can effortlessly set his personally preferred atmosphere. Available are conventional light dimmers and self-explanatory room thermostats as well as KNX control elements that use networked functions and that change between presence or absence temperature at the press of a button. A comfort classic is the 3gang combination adjacent to the bed with socket outlet, a central off switch and the comfortable selection between TV and reading light.