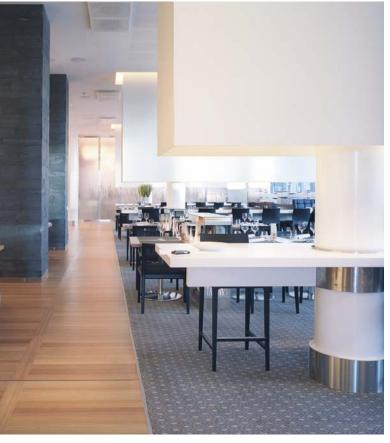

### First-class reception. In a special atmosphere.

#### Clarity and comfort for reception and lobby.

Pleasant clarity: The multifunctional control panel gives your reception personnel a perfect overview of building installations - and perfect control of important functions simply with a contact of the touch panel. Your guests enjoy that superior welcome with clear signals in a stylish exterior: with BuschiceLight®. The special effect is created by combining LED technology with high-quality acrylic glass, with individual signal inserts and with design covers made of real metal.