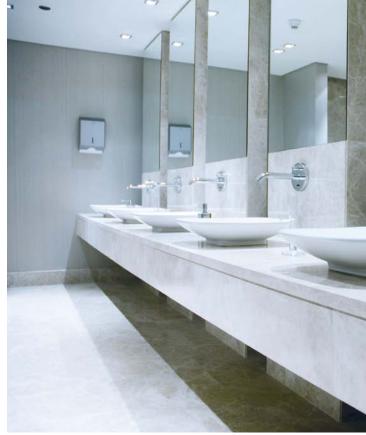

01 Busch-iceLight® wall module ambience

02 SCHUKO® socket outlet with hinged lid made of die-cast aluminium, flush-mounted on wall

#### Reliable comfort technology for the hygienic sector.

ABB-Busch-Jaeger is also perfect for the washroom - e.g. together with a motion detector that switches on the light only when required. The Busch-Infoline® recommends itself for special tasks, such as those suitable for the handicapped. In the event of an emergency the guest can trigger an alarm that is clearly indicated outside.

03 Busch-Watchdog presence tech

04 Busch-Infoline® alarm indicator

05 Busch-Infoline® emergency call