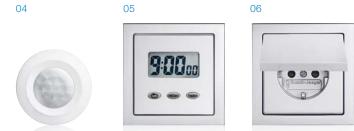

## Feeling at home. Only more so.

- 01 Bell switch with LED display
- 02 Intelligent card switch
- 03 Service button with access reader and bell
- 04 Busch-iceLight® wall module Orientation
- 05 Busch-iceLight® wall module Ambience
- 06 Busch-iceLight® ceiling module

#### Access, ambience, service: everything first class.

Comfort begins already at the door. For example, with a bell switch that indicates to the service personnel: "Please do not disturb" or "Please clean". Upon request also with integrated non-contact card reader which allows the guest easy access. When the card is inserted in the card switch in the hotel room, certain light are automatically switched on and the temperatures adjusted. The Busch-iceLight® Ambience range with its numerous versions cares for a decorative lighting effect, either shining downwards or as ceiling light, for example.

- 01 Shaver socket outlet
- 02 Busch-Comfort switch
- 03 2gang combination with volume control and 5 cm loudspeaker
- 04 Busch-Watchdog presence tech BasicLINE mini
- 05 Short-time timer
- 06 SCHUKO® socket outlet with hinged lid

#### The comfort is seen in the detail.

A touch of luxury in the bathroom - the lighting, for example. The Busch-Comfort switch can swith the lights normally, automatically in response to movement or time-controlled. Or you can allow a ceiling motion detector to provide illumination when required. Whether timer, loudspeaker with volume control for individual listening pleasure, protected socket outlet or functional shaver socket outlet - with ABB-Busch-Jaeger you can fit out the bathroom practically, elegantly and to a high standard.