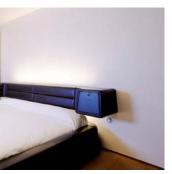

#### 01 Rotary dimmer

02 Room thermostat, conventional

03 Room thermostat, KNX

04 3gang combination horizontal: SCHUKO® socket outlet. Switch: central off. Double switch: TV/reading.

#### Light and warmth for all requirements.

With ABB-Busch-Jaeger the guest can effortlessly set his personally preferred atmosphere. Available are conventional light dimmers and self-explanatory room thermostats as well as KNX control elements that use networked functions and that change between presence or absence temperature at the press of a button. A comfort classic is the 3gang combination adjacent to the bed with socket outlet, a central off switch and the comfortable selection between TV and reading light.