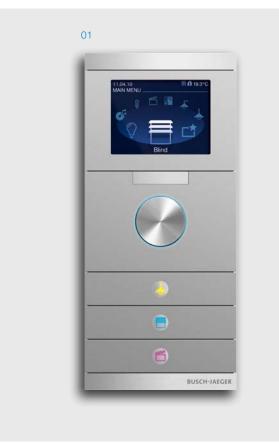

# Whether room or suite: Feeling comfortable is a personal thing.

02

01 Busch-priOn®

02 Busch-ComfortTouch®

03 KNX 2gang control element, dimmer and blind

03

#### Impressive functions controlled intuitively.

Comfortable use of exclusive equipment - at a glance, with a minimum of touches. The KNX touch sensor, for example, is sufficient to dim the lights and operate the blinds. Or the functional elegance of the Bush-priOn® suffices to centrally and intuitively control the lights, the air-conditioning, the blinds and the music. Even more exclusive is the fascinating Busch-ComfortTouch®. For the enjoyment of all networked functions in the suite - from lighting, temperature and shading up to video player, sound system or the Internet.