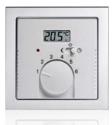

#### 01 Rotary dimmer

02 Room thermostat, conventional

03 Room thermostat, KNX

04 3gang combination horizontal: SCHUKO® socket outlet. Switch: central off. Double switch: TV/reading.

#### Light and warmth for all requirements.

With ABB-Busch-Jaeger the guest can effortlessly set his personally preferred atmosphere. Available are conventional light dimmers and self-explanatory room thermostats as well as KNX control elements that use networked functions and that change between presence or absence temperature at the press of a button. A comfort classic is the 3gang combination adjacent to the bed with socket outlet, a central off switch and the comfortable selection between TV and reading light.