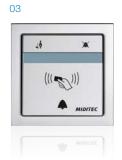

**Miditec.** Ideal combination for hotels: The cooperation of ABB-Busch-Jaeger with Miditec as specialist for entry and security systems. For comfort and efficient automatic functions connected with access to guest rooms.

#### Access, ambience, service: everything first class.

Comfort begins already at the door. For example, with a bell switch that indicates to the service personnel: "Please do not disturb" or "Please clean". Upon request also with integrated non-contact card reader which allows the guest easy access. When the card is inserted in the card switch in the hotel room, certain light are automatically switched on and the temperatures adjusted. The Busch-iceLight® Ambience range with its numerous versions cares for a decorative lighting effect, either shining downwards or as ceiling light, for example.