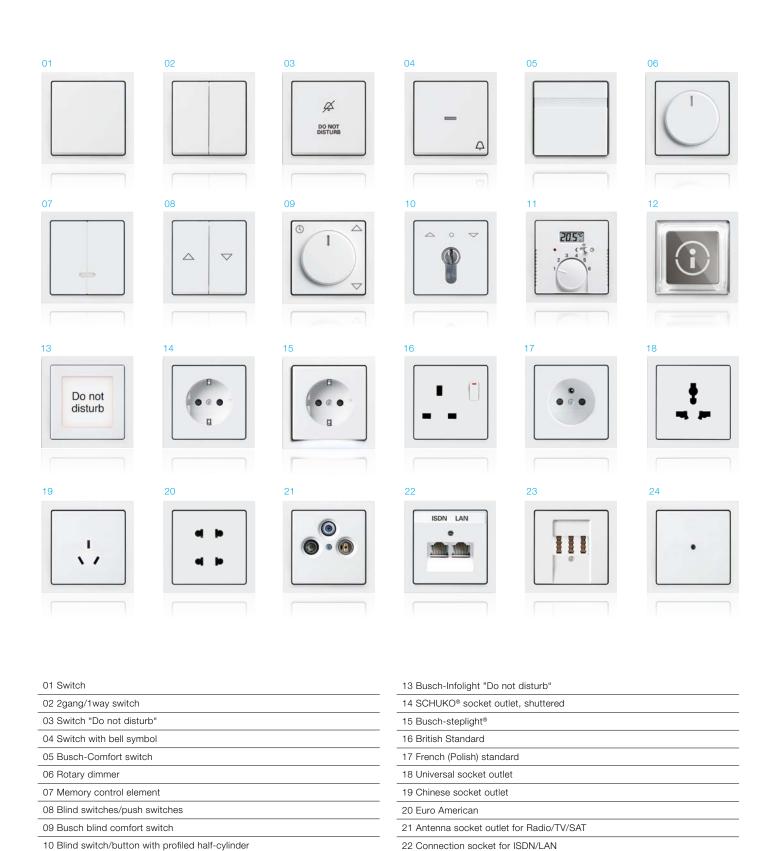

## For that perfect overall appearance: Variety in every detail.

23 Telecommunications outlet (TAE)

24 Blank plate

11 Room thermostat with display

12 Busch-iceLight® orientation

#### 25 2gang combination card switch

- 26 Shaver socket outlet
- 27 KNX sensor 1/2gang with colour concept
- 28 KNX sensor 2/4gang with colour concept
- 29 KNX sensor 4/8gang with colour concept
- 30 KNX sensor 3/6gang with infrared interface and colour concept
- 31 KNX room thermostat fan coil with display, surface-mounted
- 32 KNX sensor room thermostat with heating/cooling mode
- 33 KNX flush-mounted motion detector Comfort with multi lens
- 34 KNX flush-mounted motion detector Standard
- 35 2gang combination of Busch-AudioWorld® flush-mounted DigitalRadio loudspeaker
- 36 2gang combination volume control/loudspeaker
- 37 1gang cover frame, side view
- 38 Cover frame, 1gang to 5gang