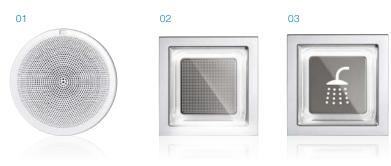

#### 01 Ceiling loudspeakers, 13 cm

#### Relax all your senses.

The spa area is all about the atmosphere. A clear case for Busch-iceLight® ambience, the energy saving LED lights for unobtrusive class. With a choice of design panels and light directions for the individual note. And also as the BuschiceLight® light for orientation that stylishly shows guests, for example, the way to information or to the showers. Also ideal: the ceiling loudspeakers, which ensure excellent sound.

<sup>02</sup> Busch-iceLight® wall module ambience

<sup>03</sup> Busch-iceLight® wall module orientation