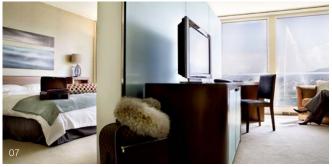

### Professional requirements. Special equipment.

- 01 3gang combination Busch-iDock iPod\*/iPhone\* docking station, Busch-DigitalRadio, 5 cm loudspeaker
- 02 3gang combination: media hub
- 03 Universal socket outlet
- 04 Antenna socket outlet, 3gang
- 05 RJ45 Internet socket outlet, 2gang

#### The communication center in the room.

More and more private and business guests expect optimum access to media and comprehensive use of media. ABB-Busch-Jaeger offers connections and combinations for almost every type of requirement. From the classic telephone and antenna connections via network access and Internet connection up to connections for high-quality signals. iPhone\* or iPod\* are in perfect hands in the Busch-iDock, and in combination with a Busch-DigitalRadio provide the proper sound.