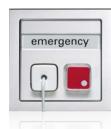

#### Reliable comfort technology for the hygienic sector.

ABB-Busch-Jaeger is also perfect for the washroom - e.g. together with a motion detector that switches on the light only when required. The Busch-Infoline® recommends itself for special tasks, such as those suitable for the handicapped. In the event of an emergency the guest can trigger an alarm that is clearly indicated outside.

03 Busch-Watchdog presence tech

04 Busch-Infoline® alarm indicator

05 Busch-Infoline® emergency call