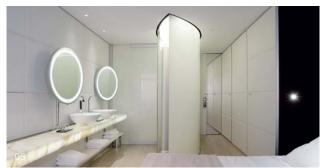

- 01 Shaver socket outlet
- 02 Busch-Comfort switch
- 03 2gang combination with volume control and 5 cm loudspeaker
- 04 Busch-Watchdog presence tech BasicLINE mini
- 05 Short-time timer
- 06 SCHUKO® socket outlet with hinged lid

#### The comfort is seen in the detail.

A touch of luxury in the bathroom - the lighting, for example. The Busch-Comfort switch can swith the lights normally, automatically in response to movement or time-controlled. Or you can allow a ceiling motion detector to provide illumination when required. Whether timer, loudspeaker with volume control for individual listening pleasure, protected socket outlet or functional shaver socket outlet - with ABB-Busch-Jaeger you can fit out the bathroom practically, elegantly and to a high standard.