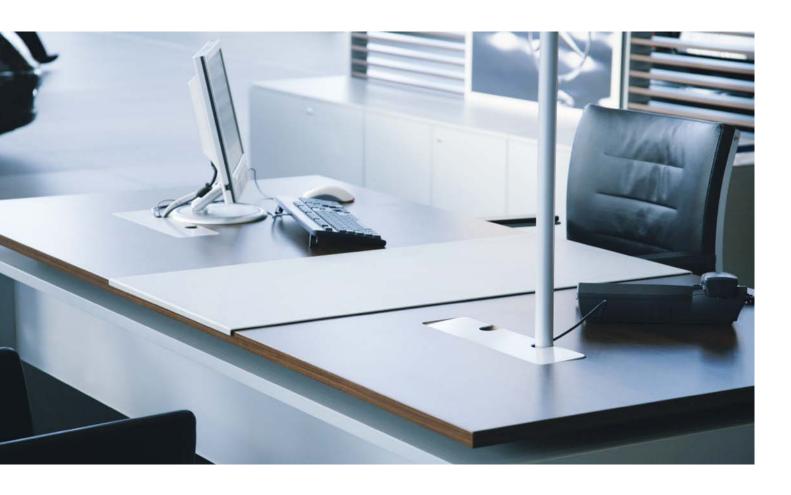

#### 01 RJ45 Internet socket outlet, 2gang

- 02 Frame with label field
- 03 Busch-Watchdog presence tech
- 04 Busch-Object socket outlet

#### Practical details for the office.

It is often the small things that make work permanently easier. Some, such as the right network connections, are indispensable. And one quickly learns to appreciate others. The light, for example, that is switched on by the motion detector - with an automatic savings effect when the office is not occupied. Or the frame with the useful labelling field for switches or socket outlets. And last but not least, the Busch-Object socket outlet that does not sustain damage even if the plug is pulled out in haste.