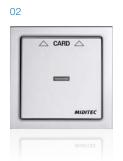

## Feeling at home. Only more so.

- 01 Bell switch with LED display
- 02 Intelligent card switch
- 03 Service button with access reader and bell
- 04 Busch-iceLight® wall module Orientation
- 05 Busch-iceLight® wall module Ambience
- 06 Busch-iceLight® ceiling module

#### Access, ambience, service: everything first class.

Comfort begins already at the door. For example, with a bell switch that indicates to the service personnel: "Please do not disturb" or "Please clean". Upon request also with integrated non-contact card reader which allows the guest easy access. When the card is inserted in the card switch in the hotel room, certain light are automatically switched on and the temperatures adjusted. The Busch-iceLight® Ambience range with its numerous versions cares for a decorative lighting effect, either shining downwards or as ceiling light, for example.