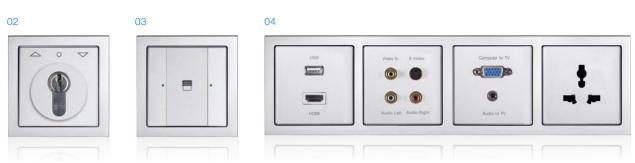

### Ideal settings. From business to wellness.

01 SMARTtouch panel

02 Blind key switch

03 Blind switch KNX

04 4gang combination: media hub and universal socket outlet

#### Equipment as success factor.

Conference and meeting rooms must offer easy access to modern technical room installations. With state-of-the-art connections for modern presentation media and with individual control for lighting and air-conditioning. Here ABB-Busch-Jaeger offers individual solutions such as the blind key switch or networked elements such as KNX blind sensors. With the SMARTtouch the presenter has easy central control of the room and the media equipment - and with it the entire hall.