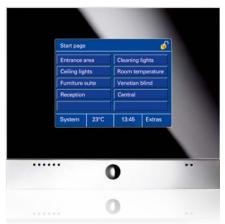

#### Impressive functions controlled intuitively.

Comfortable use of exclusive equipment - at a glance, with a minimum of touches. The KNX touch sensor, for example, is sufficient to dim the lights and operate the blinds. Or the functional elegance of the Bush-priOn® suffices to centrally and intuitively control the lights, the air-conditioning, the blinds and the music. Even more exclusive is the fascinating Busch-ComfortTouch®. For the enjoyment of all networked functions in the suite - from lighting, temperature and shading up to video player, sound system or the Internet.

#### Equipment as success factor.

Conference and meeting rooms must offer easy access to modern technical room installations. With state-of-the-art connections for modern presentation media and with individual control for lighting and air-conditioning. Here ABB-Busch-Jaeger offers individual solutions such as the blind key switch or networked elements such as KNX blind sensors. With the SMARTtouch the presenter has easy central control of the room and the media equipment - and with it the entire hall.