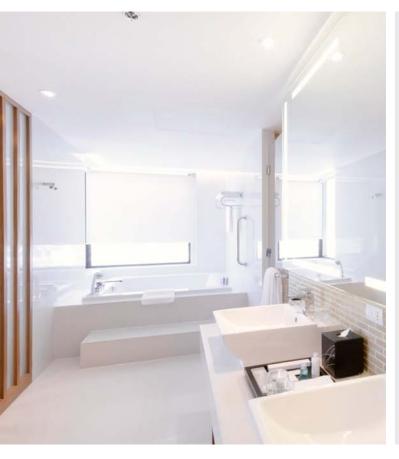

#### The comfort is seen in the detail.

A touch of luxury in the bathroom - the lighting, for example. The Busch-Comfort switch can swith the lights normally, automatically in response to movement or time-controlled. Or you can allow a ceiling motion detector to provide illumination when required. Whether timer, loudspeaker with volume control for individual listening pleasure, protected socket outlet or functional shaver socket outlet - with ABB-Busch-Jaeger you can fit out the bathroom practically, elegantly and to a high standard.