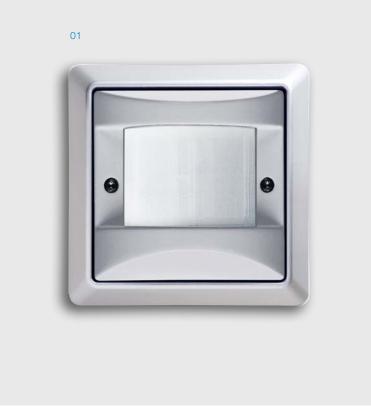

- 01 Motion detector, surface mounted
- 02 Motion detector, flush mounted Allweather 44®, water protected
- 03 SCHUKO® socket outlet with hinged lid Allweather 44®, water protected

01 Busch-Watchdog presence tech BasicLINE Corridor

#### Present the outside areas in the right light.

Safety and convenience with motion detectors. When a guest steps onto the terrace in the dark, the light goes on and protects him from stumbling and transmits a feeling of safety. It is also a protection against unwanted visitors who are put off by the automatic light. Long distances, narrow corners, large radii - ABB-Busch-Jaeger has the perfect motion detector for every task. And the right socket outlets: weather resistant and dimensionally stable according to safety regulation IP 44.