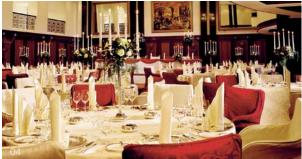

#### Solutions for atmosphere and efficiency in the restaurant.

Hotel restaurants must combine a stylish atmosphere with efficient processes. Here, various ideas are on offer. For example, the Busch-iceLight® LED light system or the practical floor socket outlets which are ideally suited, among others, for the connection of cleaning devices.