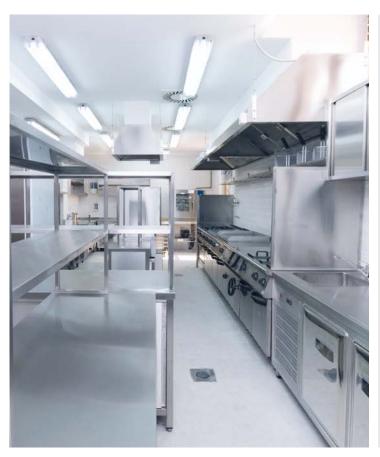

#### Quality proves itself when times are very busy.

Especially in the hotel kitchen must technology and equipment function faultlessly. ABB-Busch-Jaeger supports your kitchen team effectively and discreetly. For example, the water-protected flush-mounted motion detector of the Allweather 44® series whose reliable function remains unaffected even by steam. Or the SCHUKO® socket outlets of the same range, water-protected and with a hinged lid. Kitchen staff can concentrate fully on its activities and rely on ABB-Busch-Jaeger.