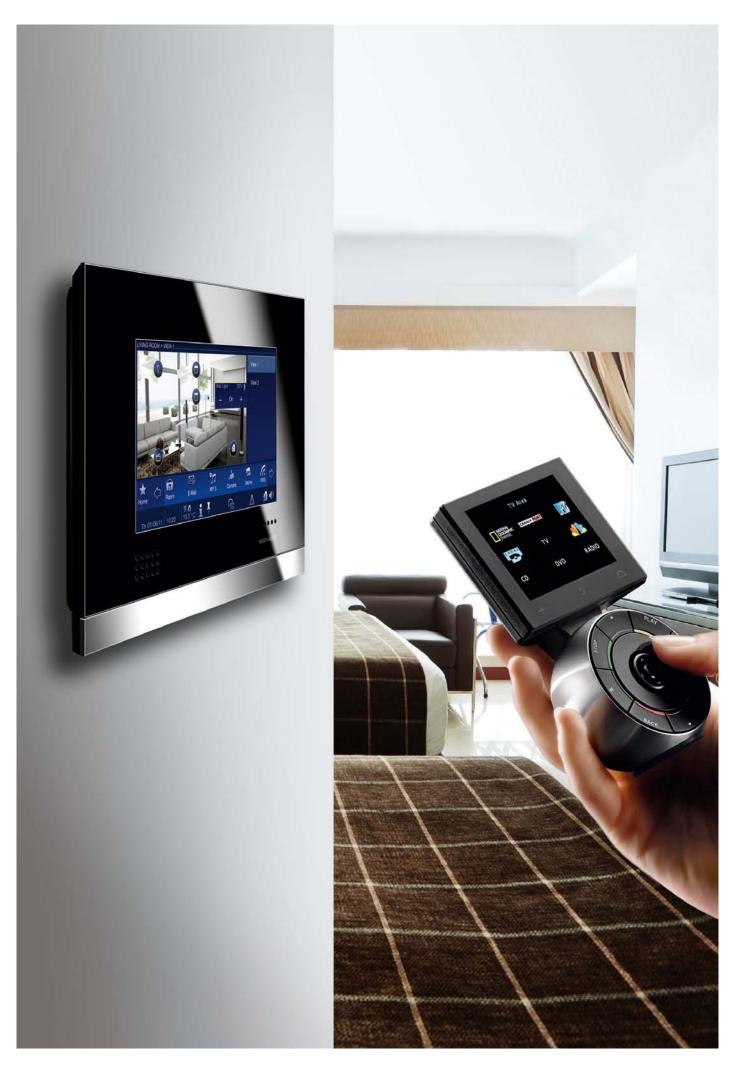

### Ideal settings. From business to wellness.

01 SMARTtouch panel

02 Blind key switch

03 Blind switch KNX

04 4gang combination: media hub and universal socket outlet

#### Equipment as success factor.

Conference and meeting rooms must offer easy access to modern technical room installations. With state-of-the-art connections for modern presentation media and with individual control for lighting and air-conditioning. Here ABB-Busch-Jaeger offers individual solutions such as the blind key switch or networked elements such as KNX blind sensors. With the SMARTtouch the presenter has easy central control of the room and the media equipment - and with it the entire hall.

#### Impressive functions controlled intuitively.

Comfortable use of exclusive equipment - at a glance, with a minimum of touches. The KNX touch sensor, for example, is sufficient to dim the lights and operate the blinds. Or the functional elegance of the Bush-priOn® suffices to centrally and intuitively control the lights, the air-conditioning, the blinds and the music. Even more exclusive is the fascinating Busch-ComfortTouch®. For the enjoyment of all networked functions in the suite - from lighting, temperature and shading up to video player, sound system or the Internet.