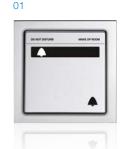

## Feeling at home. Only more so.

- 01 Bell switch with LED display
- 02 Intelligent card switch
- 03 Service button with access reader and bell
- 04 Busch-iceLight® wall module Orientation
- 05 Busch-iceLight® wall module Ambience
- 06 Busch-iceLight® ceiling module

#### Access, ambience, service: everything first class.

Comfort begins already at the door. For example, with a bell switch that indicates to the service personnel: "Please do not disturb" or "Please clean". Upon request also with integrated non-contact card reader which allows the guest easy access. When the card is inserted in the card switch in the hotel room, certain light are automatically switched on and the temperatures adjusted. The Busch-iceLight® Ambience range with its numerous versions cares for a decorative lighting effect, either shining downwards or as ceiling light, for example.