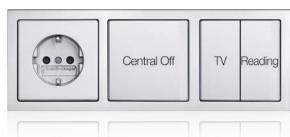

#### 01 Rotary dimmer

02 Room thermostat, conventional

03 Room thermostat, KNX

04 3gang combination horizontal: SCHUKO® socket outlet. Switch: central off. Double switch: TV/reading.

#### Light and warmth for all requirements.

With ABB-Busch-Jaeger the guest can effortlessly set his personally preferred atmosphere. Available are conventional light dimmers and self-explanatory room thermostats as well as KNX control elements that use networked functions and that change between presence or absence temperature at the press of a button. A comfort classic is the 3gang combination adjacent to the bed with socket outlet, a central off switch and the comfortable selection between TV and reading light.