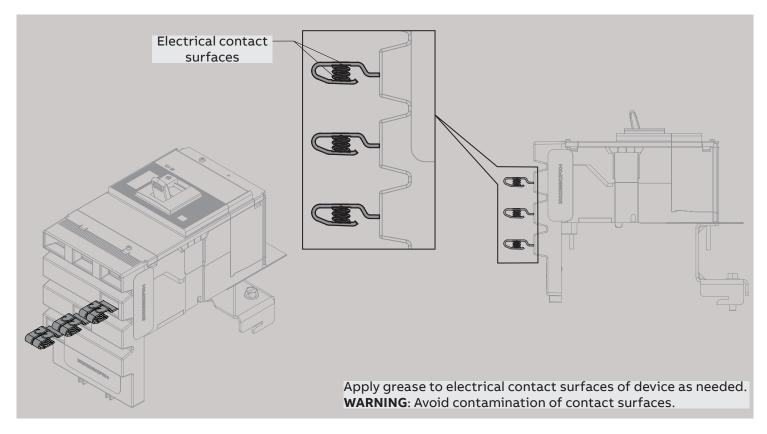

# ReliaGear™ neXT Panelboard

# **Replacement Part Instructions**

### **WARNING**

Danger of electrical shock or injury. Turn OFF power ahead of the panel board or switchboard before working inside the equipment or removing any component. Equipment is to be installed and maintained by properly trained and qualified personnel only.











|   | Kit Catalog Number | Qty. |
|---|--------------------|------|
| A | RGRPDPIN           | 6X   |
| В | RGRPTSCR           | 10X  |
| C | RGRPTSCR           | 10X  |

#### **Replacement Door Pins** 1



# Replacement Thread-Forming Screws



3

### Replacement Electrical Grease



### Replacement Circuit Directory Kit (Metal & Plastic)



Disclaimer: These instructions do not cover all details or variations in equipment nor do they provide for every possible contingency that may be met in connection with installation, operation or maintenance. Should further information be desired or should particular problems arise that are not covered sufficiently for the purchaser's purposes, the matter should be referred to the ABB Company.

ABB Inc.

305 Gregson Drive changes or modify the contents of this document without prior notice. With regard to purchase orders, the agreed particulars shall prevail. ABB AG does not accept any responsibility whatsoever for potential errors or possible lack of information in this document.

We reserve all rights in this document and in th