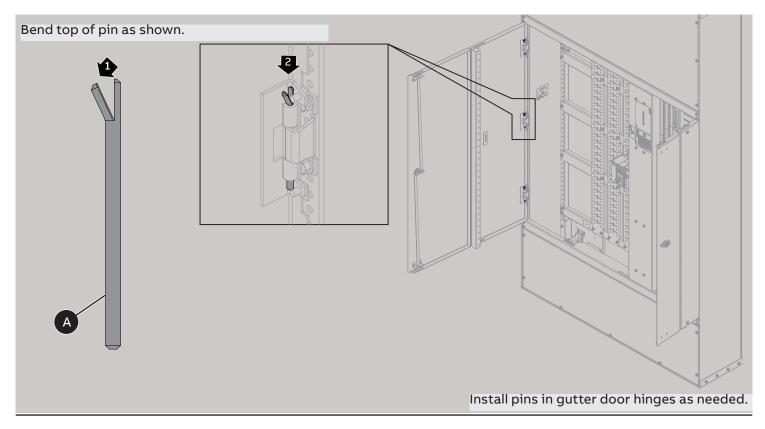

#### **Replacement Door Pins** 1

|   | Kit Catalog Number | Qty. |
|---|--------------------|------|
| A | RGRPDPIN           | 6X   |
| В | RGRPTSCR           | 10X  |
| C | RGRPTSCR           | 10X  |