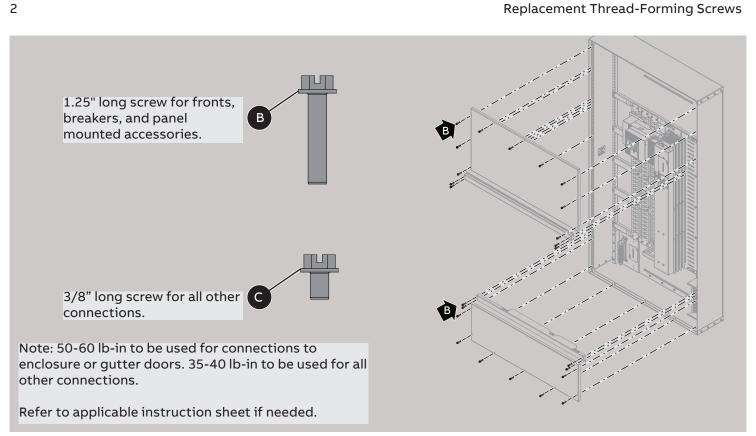

# Replacement Thread-Forming Screws

3

|   | Kit Catalog Number | Qty. |
|---|--------------------|------|
| A | RGRPDPIN           | 6X   |
| В | RGRPTSCR           | 10X  |
| C | RGRPTSCR           | 10X  |