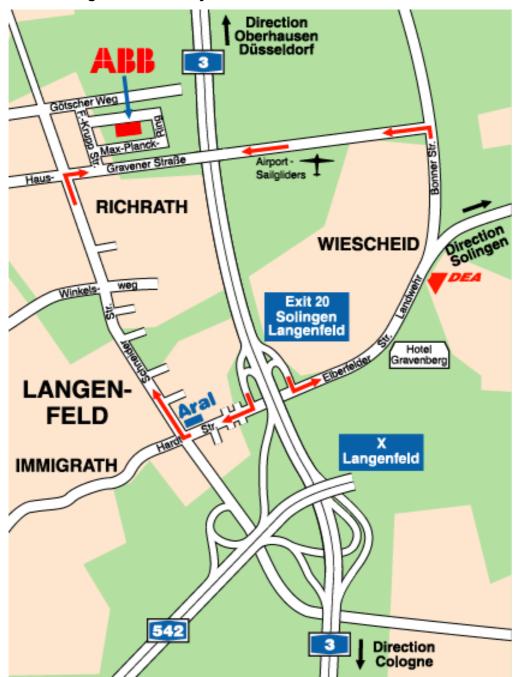

## Map to ABB in Langenfeld/Germany:

## How to get to ABB:

- Motorway A3, exit # 20: "Solingen/ Langenfeld"
  When coming from Cologne please note: Just before exit "Solingen" you will pass the intersection "Langenfeld". Please do not take this exit! Keep on driving and take the next exit!
- 2. At the traffic turn right with direction to LANGENFELD
- 3. Turn right at the crossroads right after the Aral traffic station into the Schneiderstraße
- 4. Go straight ahead to the end of the road (approx. 2.5 km)
- 5. Turn right into Götscher Weg
- 6. Turn right again into Friedrich-Krupp-Straße
- 7. Turn left into Max-Planck-Ring
- 8. Max-Planck-Ring 28: (second building on the right side)