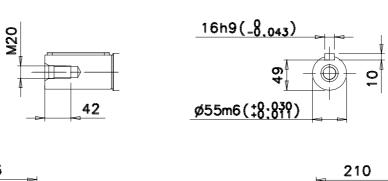

Additional information:

| Dime         | ension Print                 | Motor Type:<br>M3KP 200ML_2-12 B3, B6, B7, B8, V6 |              |           |            | Document No:<br>3GZF500120-11 B<br>13 KP 200 A |     |  |
|--------------|------------------------------|---------------------------------------------------|--------------|-----------|------------|------------------------------------------------|-----|--|
| Description: | STANDARD SQUIRREL CAGE MOTOR |                                                   |              |           |            |                                                |     |  |
| Unit:        | Electrical Machines, L'      | Issued by:                                        | K.Edsvik     | Replaces: | Replaces:  |                                                |     |  |
| Date:        | 28.02.2001                   |                                                   | Approved by: | L.Järf    | Replaced b | Replaced by:                                   |     |  |
| ABB Oy       |                              | Customer Reference:                               |              |           |            |                                                | ABB |  |