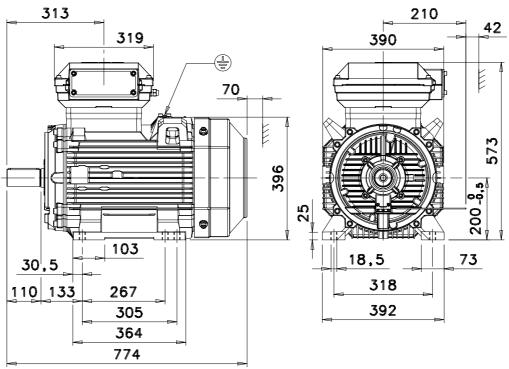

Additional information:

| Dime         | ension Print                 | Motor Type:<br>M3KP 200ML_2-12 B3, B6, B7, B8, V6 |              |           |            | Document No:<br>3GZF500120-11 B<br>13 KP 200 A |     |  |
|--------------|------------------------------|---------------------------------------------------|--------------|-----------|------------|------------------------------------------------|-----|--|
| Description: | STANDARD SQUIRREL CAGE MOTOR |                                                   |              |           |            |                                                |     |  |
| Unit:        | Electrical Machines, L'      | Issued by:                                        | K.Edsvik     | Replaces: | Replaces:  |                                                |     |  |
| Date:        | 28.02.2001                   |                                                   | Approved by: | L.Järf    | Replaced b | Replaced by:                                   |     |  |
| ABB Oy       |                              | Customer Reference:                               |              |           |            |                                                | ABB |  |