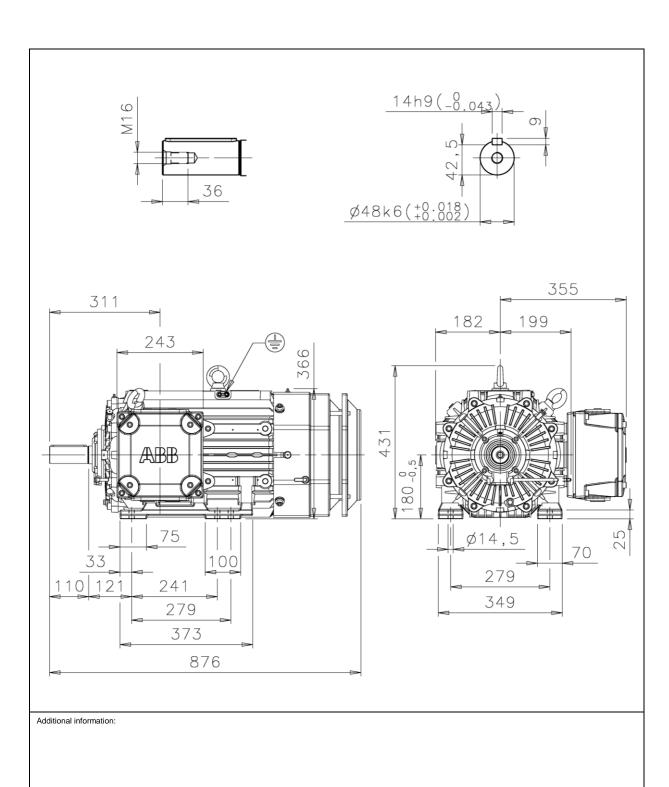

| Dimension Print |                                                | Motor Type:<br>M3JP (H) 180ML_2-12 V5 |              |            |             | Document No:<br>3GZF500218-48 B |  |
|-----------------|------------------------------------------------|---------------------------------------|--------------|------------|-------------|---------------------------------|--|
|                 |                                                |                                       |              |            | 13 JP 180 A |                                 |  |
| Description:    | STANDARD SQUIRREL CAGE MOTOR, TERMINAL BOX RHS |                                       |              |            |             |                                 |  |
| Unit:           | Motors and Generators                          |                                       | Issued by:   | E.Kuntola  | Replaces:   | Replaces:                       |  |
| Date:           | 05.01.2012                                     |                                       | Approved by: | J-P.Alanen | Replaced b  | Replaced by:                    |  |
|                 | ABB Oy                                         | Customer Refere                       | ence:        |            |             | ABB                             |  |