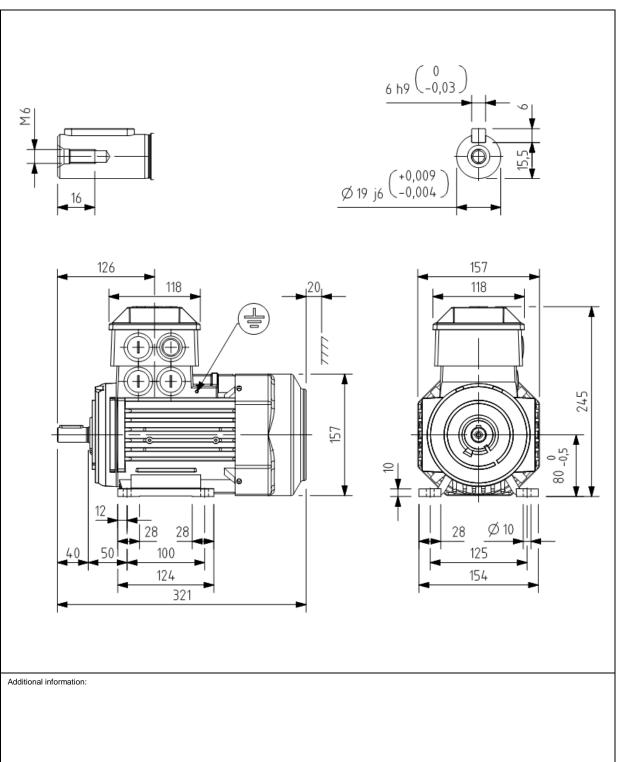

| Dimension Print |                                                                             | Motor Type:<br>M3BP/GP 80M 2-8 B3, B6, B7, B8, V5, V6 |              |               | Document No:<br>3GZF500008-62 B<br>14 BP 80 A |              |  |
|-----------------|-----------------------------------------------------------------------------|-------------------------------------------------------|--------------|---------------|-----------------------------------------------|--------------|--|
| Description:    | IE3 SQUIRREL CAGE MOTOR WITH SHORT FRAME AND 4x90°<br>TURNABLE TERMINAL BOX |                                                       |              |               |                                               |              |  |
| Unit:           | Motors and Generators                                                       |                                                       | Issued by:   | R.Kalliokoski | Replaces:                                     | Replaces:    |  |
| Date:           | 21.08.2015                                                                  |                                                       | Approved by: | B.Lillsjö     | Replaced b                                    | Replaced by: |  |
|                 | ABB Oy                                                                      | Customer Refere                                       | ence:        |               |                                               | ABB          |  |