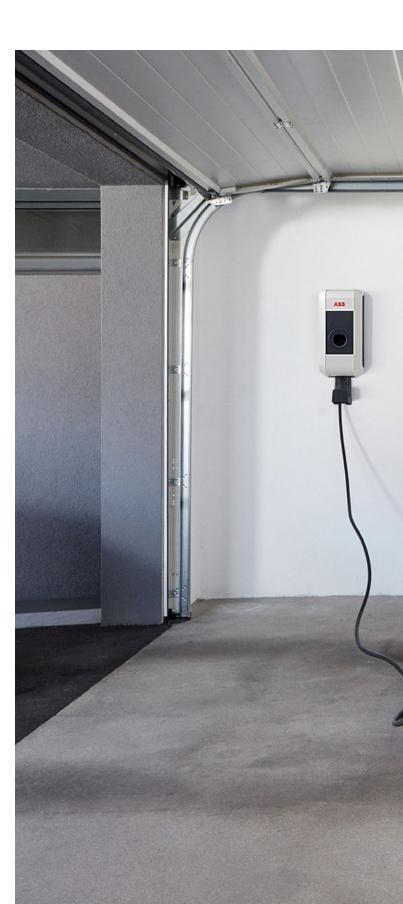

#### EVLunic – AC Wallbox

The wall charging stations which conveniently charge your electric car at home, operate with alternating current. AC variants from 4.6 kW to 22 kW are available, depending on the application. Charging time is four to eight hours, depending on the size and current capacity of the vehicle.

## Flexible and independent

Charge overnight and climb into a fully charged electric car in the morning.