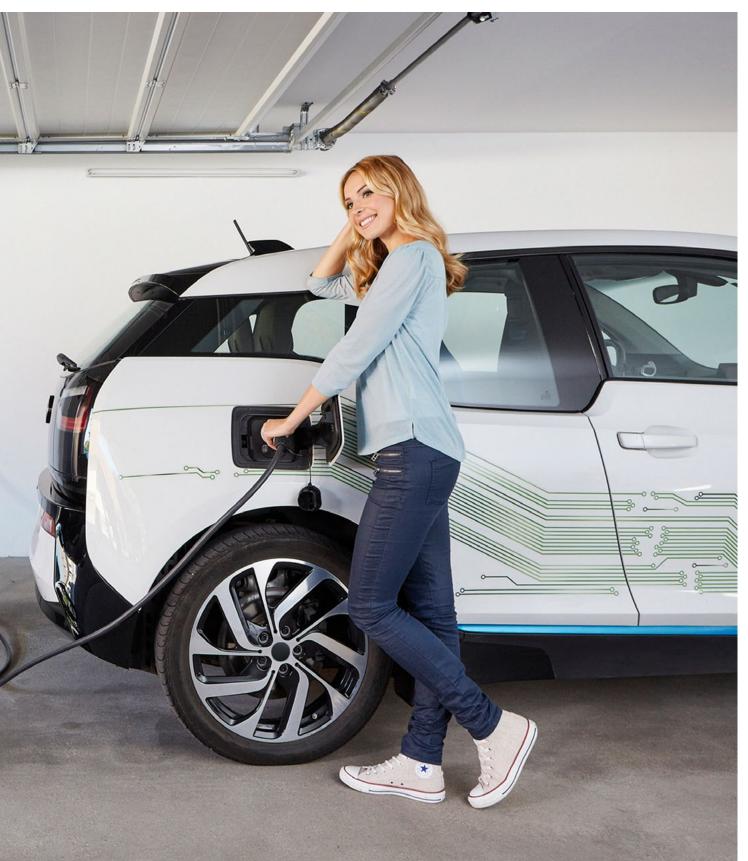

#### EVLunic – AC Wallbox

The wall charging stations which conveniently charge your electric car at home, operate with alternating current. AC variants from 4.6 kW to 22 kW are available, depending on the application. Charging time is four to eight hours, depending on the size and current capacity of the vehicle.

## Flexible and independent

Charge overnight and climb into a fully charged electric car in the morning.