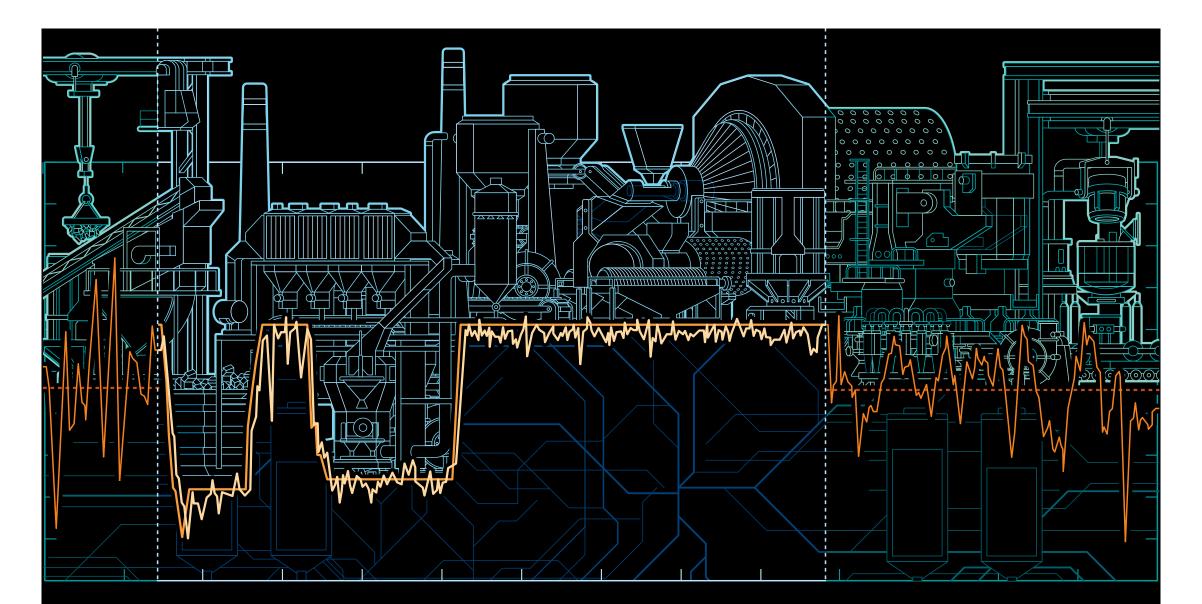

# Acts as your best operator 24/7

PRISE eliminates shift to shift variations by permanently controlling plant processes at optimal levels – at all times, in all situations.

The PRISE solution offers a systematic and coordinated approach to improve and optimize processes in a permanent way, maximizing productivity, improving product quality, and saving energy.

Power and productivity for a better world<sup>™</sup>