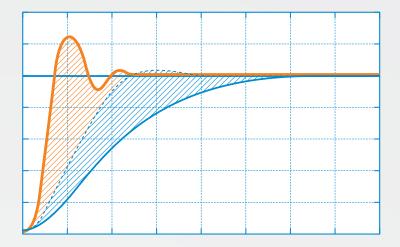

### Tunes your loops

Only well performing loops allow you to set up an optimal control strategy. We will scan and tune critical control loops to set the foundation for increased overall performance.

# Automates for perfect control

Orchestrates basic control loops to steer key processes to their precise, performance limits, in a systematic and consistent way.