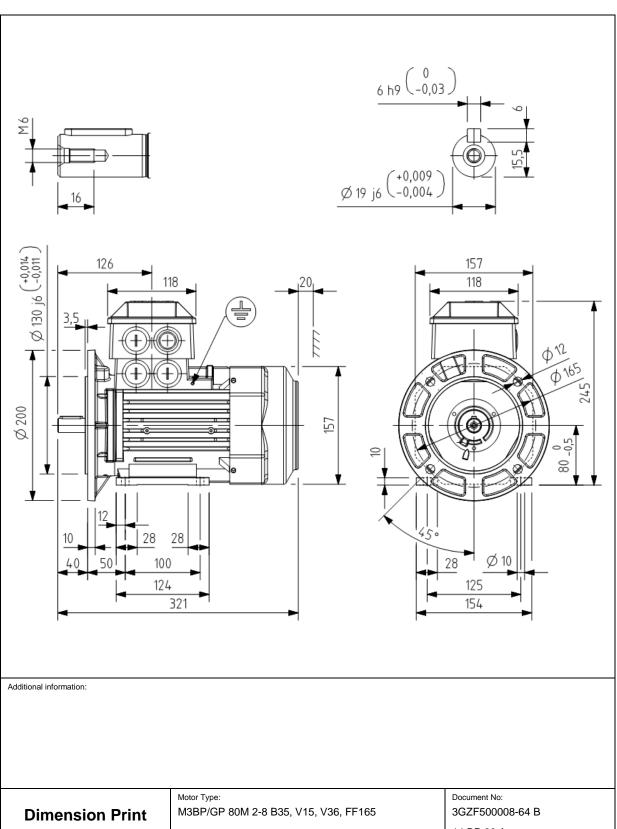

| Dimension Print       |                                                                          | Motor Type:<br>M3BP/GP 80M 2-8 B35, V15, V36, FF165 |              |               |              | Document No:<br>3GZF500008-64 B<br>14 BP 80 A |     |
|-----------------------|--------------------------------------------------------------------------|-----------------------------------------------------|--------------|---------------|--------------|-----------------------------------------------|-----|
| Description:          | IE3 SQUIRREL CAGE MOTOR WITH SHORT FRAME AND 4x90° TURNABLE TERMINAL BOX |                                                     |              |               |              |                                               |     |
| Unit:                 | Motors and Generators                                                    |                                                     | Issued by:   | R.Kalliokoski | Replaces:    |                                               |     |
| Date:                 | 21.08.2015                                                               |                                                     | Approved by: | B.Lillsjö     | Replaced by: |                                               |     |
| ABB Oy Customer Refer |                                                                          |                                                     | ence:        |               |              |                                               | ABB |