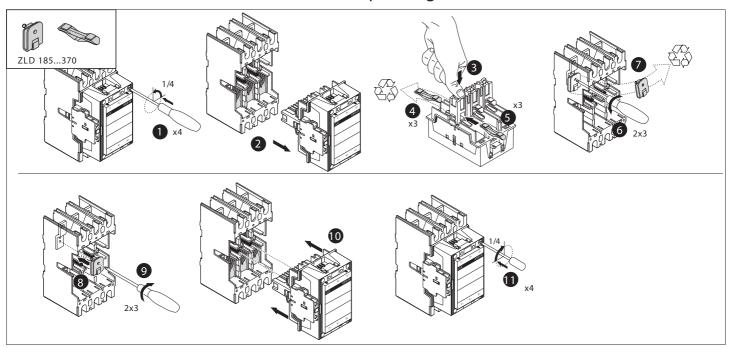

### Contact set

## Operating instructions

Warning! The operation, installation and servicing of this product must be carried out by a qualified electrician, following installation standards and safety regulations.

Before operating the contactor, make sure that the control voltage supply corresponds with the coil marking. Wrong control voltage can damage the coil. Do not touch live parts. Danger!