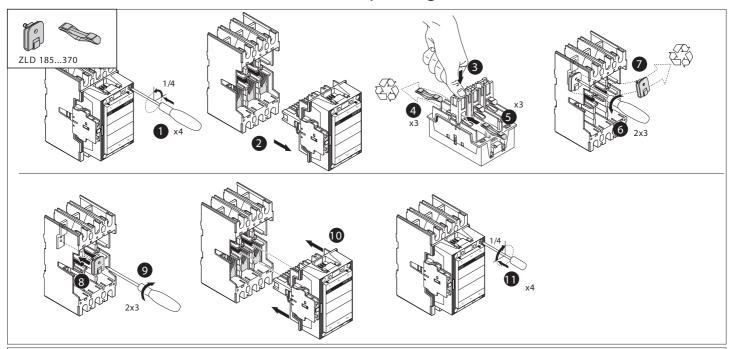

### Contact set

## Operating instructions

Warning! The operation, installation and servicing of this product must be carried out by a qualified electrician, following installation standards and safety regulations.

Before operating the contactor, make sure that the control voltage supply corresponds with the coil marking. Wrong control voltage can damage the coil. Do not touch live parts. Danger!