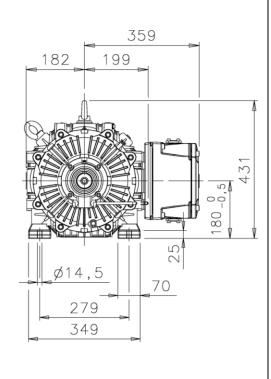

Additional information:

| Dimension Print |                                                    | Motor Type:<br>M3KP/HP/GP (H) 180ML_2-12 V5 |              |            |              | Document No:<br>3GZF500118-46 B<br>13 KP 180 A |     |  |
|-----------------|----------------------------------------------------|---------------------------------------------|--------------|------------|--------------|------------------------------------------------|-----|--|
| Description:    | STANDARD SQUIRREL CAGE MOTOR WITH TERMINAL BOX RHS |                                             |              |            |              |                                                |     |  |
| Unit:           | Motors and Generators                              |                                             | Issued by:   | E.Kuntola  | Replaces:    | Replaces:                                      |     |  |
| Date:           | 08.02.2012                                         |                                             | Approved by: | J-P.Alanen | Replaced by: |                                                |     |  |
|                 | АВВ Оу                                             | Customer Refere                             | ence:        |            |              |                                                | ABB |  |