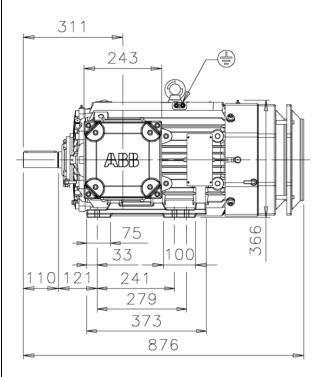

Additional information:

| Dimension Print |                                                    | Motor Type:<br>M3KP/HP/GP (H) 180ML_2-12 V5 |              |            |              | Document No:<br>3GZF500118-46 B<br>13 KP 180 A |     |  |
|-----------------|----------------------------------------------------|---------------------------------------------|--------------|------------|--------------|------------------------------------------------|-----|--|
| Description:    | STANDARD SQUIRREL CAGE MOTOR WITH TERMINAL BOX RHS |                                             |              |            |              |                                                |     |  |
| Unit:           | Motors and Generators                              |                                             | Issued by:   | E.Kuntola  | Replaces:    | Replaces:                                      |     |  |
| Date:           | 08.02.2012                                         |                                             | Approved by: | J-P.Alanen | Replaced by: |                                                |     |  |
|                 | АВВ Оу                                             | Customer Refere                             | ence:        |            |              |                                                | ABB |  |