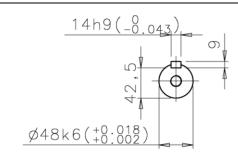

Additional information:

| Dimension Print |                                                    | Motor Type:<br>M3KP/HP/GP (H) 180ML_2-12 V5 |              |            |              | Document No:<br>3GZF500118-46 B<br>13 KP 180 A |     |  |
|-----------------|----------------------------------------------------|---------------------------------------------|--------------|------------|--------------|------------------------------------------------|-----|--|
| Description:    | STANDARD SQUIRREL CAGE MOTOR WITH TERMINAL BOX RHS |                                             |              |            |              |                                                |     |  |
| Unit:           | Motors and Generators                              |                                             | Issued by:   | E.Kuntola  | Replaces:    | Replaces:                                      |     |  |
| Date:           | 08.02.2012                                         |                                             | Approved by: | J-P.Alanen | Replaced by: |                                                |     |  |
|                 | АВВ Оу                                             | Customer Refere                             | ence:        |            |              |                                                | ABB |  |