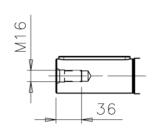

Additional information:

| Dimension Print |                                                    | Motor Type:<br>M3KP/HP/GP (H) 180ML_2-12 V5 |              |            |              | Document No:<br>3GZF500118-46 B<br>13 KP 180 A |     |  |
|-----------------|----------------------------------------------------|---------------------------------------------|--------------|------------|--------------|------------------------------------------------|-----|--|
| Description:    | STANDARD SQUIRREL CAGE MOTOR WITH TERMINAL BOX RHS |                                             |              |            |              |                                                |     |  |
| Unit:           | Motors and Generators                              |                                             | Issued by:   | E.Kuntola  | Replaces:    | Replaces:                                      |     |  |
| Date:           | 08.02.2012                                         |                                             | Approved by: | J-P.Alanen | Replaced by: |                                                |     |  |
|                 | АВВ Оу                                             | Customer Refere                             | ence:        |            |              |                                                | ABB |  |