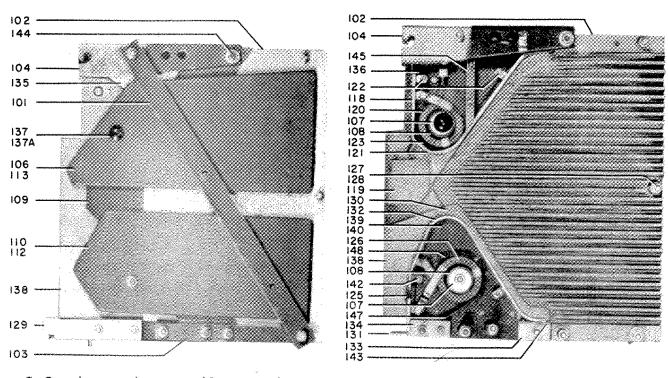

B. Side cover removed "-6" design

C. Complete arc chute assembly "-7" and "-8" design

D. Side cover removed "-7" and "-8" design

Fig. 2. Arc chute

Fig. 2. Arc chute (cont'd.)

Arc Chute Assembly (Refer to Fig. 2)

| Ref.  | Catalo            | g Number for Type AM- |                   | No.   |                          |  |  |  |
|-------|-------------------|-----------------------|-------------------|-------|--------------------------|--|--|--|
| No.   | -6H and -6C       | -7H and -7C           | -8H and -8C       | Reqd. | Description              |  |  |  |
| 100 🗐 | 733-0215D0469G002 | 733-0213X0416G001     | 733-0213X0416G010 | 3.    | Arc chute assembly       |  |  |  |
| 101   | 0456A0381P002     | 0456A0381P003         | 0456A0381P003     | 6     | Brace                    |  |  |  |
| 102   | 0264B0100G003     | 0264B0100G003         | 0264B0100G003     | 3     | Arc chute sides          |  |  |  |
| 103   | 0258C0616P004     | 0258C0616P004         | 0258C0616P004     | 6     | Lower support            |  |  |  |
| 104   | 0215D0469G050     | 0215DX0416G004        | 0213X0416G016     | 3     | Upper support            |  |  |  |
| 105   | 0421A0208P078     | 006176109P072         | 006176109P078     | 6     | Spacer                   |  |  |  |
| 106   | 0258C0615G002     | 0836C0197G004         | 0836C0197G004     | 3     | Upper pole piece, right  |  |  |  |
| 107   | 0258C0615P029     | 0258C0615P019         | 0258C0615P031     | 3     | Core, upper              |  |  |  |
| 107   | 0258C0615P019     | 0258C0615P030         | 0258C0615P030     | 3     | Core, lower              |  |  |  |
| 108   | 0258C0616P018     | 0258C0616P023         | 0258C0615P025     | 3     | Core insulation, upper   |  |  |  |
| 108   | 0258C0616P023     | 0258C0616P024         | 0258C0616P024     | 3     | Core insulation, lower   |  |  |  |
| 109   | 0107B9365P001     | 0114C5381P002         | 0114C5381P002     | 6     | Shield                   |  |  |  |
| 110   | 0258C0615G006     | 0836C0197G002         | 0836C0197G002     | 3     | Lower pole piece, right  |  |  |  |
| 111   | 0421A0208P093     |                       |                   | 24    | Spacer                   |  |  |  |
| 111   |                   | 0421A0208P093         | 0421A0208P093     | 12 -  | Spacer                   |  |  |  |
| 112   | 0258C0615G003     | 0836C0197G001         | 0836C0197G001     | 3     | Lower pole piece, left   |  |  |  |
| 113   | 0258C0615G001     | 0836C0197G003         | 0836C0197G003~    | 3     | Upper pole piece, left   |  |  |  |
| 114   | 0258C0615P011     | 0258C0615P011         | 0258C0615P011     | 3     | Connection               |  |  |  |
| 115   | 0421A0209P082     |                       |                   | 3     | Spacer '                 |  |  |  |
| 115   |                   | 0456A0888P005         | 0456A0888P005     | 9     | Spacer                   |  |  |  |
| 116   | 000432249P001     | 000432249P001         | 00432249P001      | 6     | Spacer                   |  |  |  |
| 117   | 006176109P072     | 006176109P072         | 006176109P072     | 6     | Spacer                   |  |  |  |
| 118   | 0414A0116P002     | 0114C5381P003         | 0414A0116P002     | 3     | Insulation plate         |  |  |  |
| 119   | 0414A0117P001     |                       |                   | 6     | Throat insulation        |  |  |  |
| 119   |                   | 0108B1965G001         | 0195A7377G001     | 3     | Throat insulation, right |  |  |  |
| 119   |                   | 0108B1965G002         | 0195A7377G002     | 3     | Throat insulation, left  |  |  |  |
| 120   | 0366A0743G001     | 0366A0743G001         | 0366A0743G001     | 3     | Coil, upper              |  |  |  |
| 121   | 0258C0632G001     | 0962C0745G001         | (0962C0745G001)   | 3     | Runner assembly, upper   |  |  |  |
| 122   | 0421A0208P024     | 0421A0208P024         | 0421A0208P024     | 12    | Spacer                   |  |  |  |
| 123   | 0456A0891P210     | 0456A0891P210         | 0456A0891P210     | 3     | Insulation strip         |  |  |  |
| 124   | 0258C0616P005     | 0258C0616P005         | 0258C0616P005     | 3     | Spacer                   |  |  |  |
| 125   | 0258C0616P011     | * 0258C0616P011       | ♥ 0258C0616P011   | 3     | Spacer                   |  |  |  |

Fig. 3. Rear bushing assembly (Ref. No. 150)

Arc Chute Assembly (Refer to Fig. 2) (Cont'd)

| Ref.        | Cata              | alog Number for Type Al | M-4.16              | No.   |                                      |  |
|-------------|-------------------|-------------------------|---------------------|-------|--------------------------------------|--|
| No.         | -6H and -6C       | -7H and -7C             | -8H and -8C         | Reqd. | Description                          |  |
| 126         | 733-0366A0744G001 | 733 - 0366A0744G001     | 733 - 0366A0744G001 | 3     | Coil, lower                          |  |
| 127         | 0414A0131P004     | 0958C0604P012           | 0958C0604P012       | AR    | Shim                                 |  |
| <b>12</b> 8 | 006445050P010     | 006445050P010           | 006445050P010       | 3     | Spacer                               |  |
| 129         | 0258C0615P015     | 0258C0615P015           | 0258C0615P015       | 3     | Support                              |  |
| 130         | 0383A0932P001     | 0161A5906P001           | 0161A5906P001       | 6     | Lower shield                         |  |
| 131         | 0258C0615G005     | 0258C0615G005           | 0258C0615G005       | 3     | Connection assembly                  |  |
| 132         | 0258C0615G004     | 0836C0198G002           | 0836C0198G002       | 3     | Runner assembly, lower               |  |
| 133         | 0258C0616P022     | 0958C0604P004           | 0958C0604P004       | 3     | Spacer                               |  |
| 134         | 0258C0616P021     | 0958C0604P005           | 0958C0604P005       | 3     | Spacer                               |  |
| 135         | 0258C0616P009     | 0836C0197P014           | 0836C0197P014       | 6     | Upper insulation                     |  |
| 136         | 0258C0632P010     | 0836C0197P013           | 0836C0197P013       | 6     | Barrier                              |  |
| 137         | 000421711P001     | 000421711P001           | 000421711P011       | 6     | Insulating cap                       |  |
| 137A        | 000407193P001     | 000407193P001           | 000407193P001       | 6     | Washer for insulating cap (Ref. 137) |  |
| 138         | 0258C0616P006     | 0114C5381P001           | 0114C5381P010       | 6     | Lower barrier                        |  |
| 139         | 0258C0616P007     | 0836C0197P012           | 0836C0197P012       | 3     | Barrier, left                        |  |
| 140         | 0258C0616P008     | 0836C0197P011           | 0836C0197P011       | 3     | Barrier, right                       |  |
| 142         | 0421A0208P010     | 0421A0208P010           | 0421A0208P010       | 6     | Spacer                               |  |
| 143         | 0414A0198P001     | 0114C5381P005           | 0114C5381P005       | 3     | Insulation                           |  |
| 144         | 0137A9163P002     | 0137A9163P002           | 0137A9163P002       | 6     | Insulating bushing                   |  |
| 145         |                   | 0958C0604P002           | 0958C0604P002       | 3     | Barrier                              |  |
| 146         |                   | 0836C0197P015           | 0836C0197P015       | 6     | Cup washer                           |  |
| 147         | au au au          | 0958C0604P006           | 0958C0604P006       | 3     | Barrier                              |  |
| 148         |                   | ♦ 0456A8091P219         | ♦ 0456A8091P219     | 3     | Insulation strip                     |  |