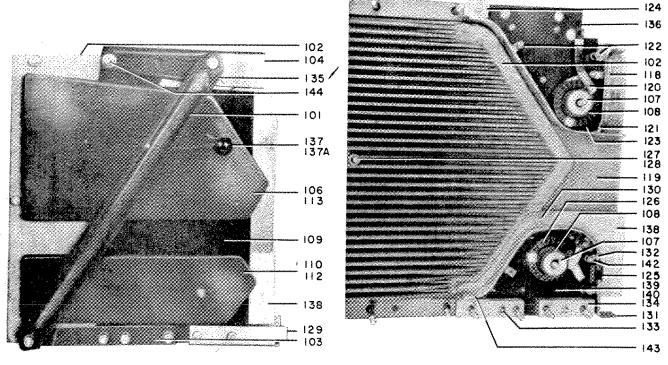

B. Side cover removed "-6" design

C. Complete arc chute assembly "-7" and "-8" design

D. Side cover removed "-7" and "-8" design

Fig. 2. Arc chute

Fig. 2. Arc chute (cont'd.)

Arc Chute Assembly (Refer to Fig. 2)

| Ref.  | Catalo            | g Number for Type AM- |                   | No.   |                          |  |  |  |
|-------|-------------------|-----------------------|-------------------|-------|--------------------------|--|--|--|
| No.   | -6H and -6C       | -7H and -7C           | -8H and -8C       | Reqd. | Description              |  |  |  |
| 100 🗐 | 733-0215D0469G002 | 733-0213X0416G001     | 733-0213X0416G010 | 3.    | Arc chute assembly       |  |  |  |
| 101   | 0456A0381P002     | 0456A0381P003         | 0456A0381P003     | 6     | Brace                    |  |  |  |
| 102   | 0264B0100G003     | 0264B0100G003         | 0264B0100G003     | 3     | Arc chute sides          |  |  |  |
| 103   | 0258C0616P004     | 0258C0616P004         | 0258C0616P004     | 6     | Lower support            |  |  |  |
| 104   | 0215D0469G050     | 0215DX0416G004        | 0213X0416G016     | 3     | Upper support            |  |  |  |
| 105   | 0421A0208P078     | 006176109P072         | 006176109P078     | 6     | Spacer                   |  |  |  |
| 106   | 0258C0615G002     | 0836C0197G004         | 0836C0197G004     | 3     | Upper pole piece, right  |  |  |  |
| 107   | 0258C0615P029     | 0258C0615P019         | 0258C0615P031     | 3     | Core, upper              |  |  |  |
| 107   | 0258C0615P019     | 0258C0615P030         | 0258C0615P030     | 3     | Core, lower              |  |  |  |
| 108   | 0258C0616P018     | 0258C0616P023         | 0258C0615P025     | 3     | Core insulation, upper   |  |  |  |
| 108   | 0258C0616P023     | 0258C0616P024         | 0258C0616P024     | 3     | Core insulation, lower   |  |  |  |
| 109   | 0107B9365P001     | 0114C5381P002         | 0114C5381P002     | 6     | Shield                   |  |  |  |
| 110   | 0258C0615G006     | 0836C0197G002         | 0836C0197G002     | 3     | Lower pole piece, right  |  |  |  |
| 111   | 0421A0208P093     |                       |                   | 24    | Spacer                   |  |  |  |
| 111   |                   | 0421A0208P093         | 0421A0208P093     | 12 -  | Spacer                   |  |  |  |
| 112   | 0258C0615G003     | 0836C0197G001         | 0836C0197G001     | 3     | Lower pole piece, left   |  |  |  |
| 113   | 0258C0615G001     | 0836C0197G003         | 0836C0197G003~    | 3     | Upper pole piece, left   |  |  |  |
| 114   | 0258C0615P011     | 0258C0615P011         | 0258C0615P011     | 3     | Connection               |  |  |  |
| 115   | 0421A0209P082     |                       |                   | 3     | Spacer '                 |  |  |  |
| 115   |                   | 0456A0888P005         | 0456A0888P005     | 9     | Spacer                   |  |  |  |
| 116   | 000432249P001     | 000432249P001         | 00432249P001      | 6     | Spacer                   |  |  |  |
| 117   | 006176109P072     | 006176109P072         | 006176109P072     | 6     | Spacer                   |  |  |  |
| 118   | 0414A0116P002     | 0114C5381P003         | 0414A0116P002     | 3     | Insulation plate         |  |  |  |
| 119   | 0414A0117P001     |                       |                   | 6     | Throat insulation        |  |  |  |
| 119   |                   | 0108B1965G001         | 0195A7377G001     | 3     | Throat insulation, right |  |  |  |
| 119   |                   | 0108B1965G002         | 0195A7377G002     | 3     | Throat insulation, left  |  |  |  |
| 120   | 0366A0743G001     | 0366A0743G001         | 0366A0743G001     | 3     | Coil, upper              |  |  |  |
| 121   | 0258C0632G001     | 0962C0745G001         | (0962C0745G001)   | 3     | Runner assembly, upper   |  |  |  |
| 122   | 0421A0208P024     | 0421A0208P024         | 0421A0208P024     | 12    | Spacer                   |  |  |  |
| 123   | 0456A0891P210     | 0456A0891P210         | 0456A0891P210     | 3     | Insulation strip         |  |  |  |
| 124   | 0258C0616P005     | 0258C0616P005         | 0258C0616P005     | 3     | Spacer                   |  |  |  |
| 125   | 0258C0616P011     | * 0258C0616P011       | ♥ 0258C0616P011   | 3     | Spacer                   |  |  |  |

Fig. 3. Rear bushing assembly (Ref. No. 150)

Arc Chute Assembly (Refer to Fig. 2) (Cont'd)

| Ref.        | Cata              | alog Number for Type Al | M-4.16              | No.   |                                      |  |
|-------------|-------------------|-------------------------|---------------------|-------|--------------------------------------|--|
| No.         | -6H and -6C       | -7H and -7C             | -8H and -8C         | Reqd. | Description                          |  |
| 126         | 733-0366A0744G001 | 733 - 0366A0744G001     | 733 - 0366A0744G001 | 3     | Coil, lower                          |  |
| 127         | 0414A0131P004     | 0958C0604P012           | 0958C0604P012       | AR    | Shim                                 |  |
| <b>12</b> 8 | 006445050P010     | 006445050P010           | 006445050P010       | 3     | Spacer                               |  |
| 129         | 0258C0615P015     | 0258C0615P015           | 0258C0615P015       | 3     | Support                              |  |
| 130         | 0383A0932P001     | 0161A5906P001           | 0161A5906P001       | 6     | Lower shield                         |  |
| 131         | 0258C0615G005     | 0258C0615G005           | 0258C0615G005       | 3     | Connection assembly                  |  |
| 132         | 0258C0615G004     | 0836C0198G002           | 0836C0198G002       | 3     | Runner assembly, lower               |  |
| 133         | 0258C0616P022     | 0958C0604P004           | 0958C0604P004       | 3     | Spacer                               |  |
| 134         | 0258C0616P021     | 0958C0604P005           | 0958C0604P005       | 3     | Spacer                               |  |
| 135         | 0258C0616P009     | 0836C0197P014           | 0836C0197P014       | 6     | Upper insulation                     |  |
| 136         | 0258C0632P010     | 0836C0197P013           | 0836C0197P013       | 6     | Barrier                              |  |
| 137         | 000421711P001     | 000421711P001           | 000421711P011       | 6     | Insulating cap                       |  |
| 137A        | 000407193P001     | 000407193P001           | 000407193P001       | 6     | Washer for insulating cap (Ref. 137) |  |
| 138         | 0258C0616P006     | 0114C5381P001           | 0114C5381P010       | 6     | Lower barrier                        |  |
| 139         | 0258C0616P007     | 0836C0197P012           | 0836C0197P012       | 3     | Barrier, left                        |  |
| 140         | 0258C0616P008     | 0836C0197P011           | 0836C0197P011       | 3     | Barrier, right                       |  |
| 142         | 0421A0208P010     | 0421A0208P010           | 0421A0208P010       | 6     | Spacer                               |  |
| 143         | 0414A0198P001     | 0114C5381P005           | 0114C5381P005       | 3     | Insulation                           |  |
| 144         | 0137A9163P002     | 0137A9163P002           | 0137A9163P002       | 6     | Insulating bushing                   |  |
| 145         |                   | 0958C0604P002           | 0958C0604P002       | 3     | Barrier                              |  |
| 146         |                   | 0836C0197P015           | 0836C0197P015       | 6     | Cup washer                           |  |
| 147         | au au au          | 0958C0604P006           | 0958C0604P006       | 3     | Barrier                              |  |
| 148         |                   | ♦ 0456A8091P219         | ♦ 0456A8091P219     | 3     | Insulation strip                     |  |