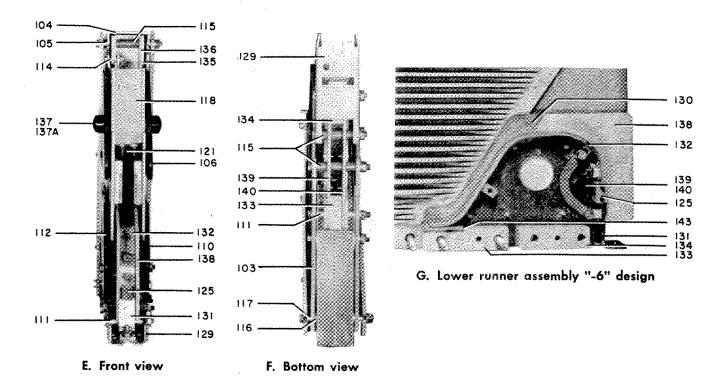

B. Side cover removed "-6" design

C. Complete arc chute assembly "-7" and "-8" design

D. Side cover removed "-7" and "-8" design

Fig. 2. Arc chute

Fig. 2. Arc chute (cont'd.)

Arc Chute Assembly (Refer to Fig. 2)

| Ref.  | Catalo            | g Number for Type AM- |                   | No.   |                          |  |  |  |
|-------|-------------------|-----------------------|-------------------|-------|--------------------------|--|--|--|
| No.   | -6H and -6C       | -7H and -7C           | -8H and -8C       | Reqd. | Description              |  |  |  |
| 100 🗐 | 733-0215D0469G002 | 733-0213X0416G001     | 733-0213X0416G010 | 3.    | Arc chute assembly       |  |  |  |
| 101   | 0456A0381P002     | 0456A0381P003         | 0456A0381P003     | 6     | Brace                    |  |  |  |
| 102   | 0264B0100G003     | 0264B0100G003         | 0264B0100G003     | 3     | Arc chute sides          |  |  |  |
| 103   | 0258C0616P004     | 0258C0616P004         | 0258C0616P004     | 6     | Lower support            |  |  |  |
| 104   | 0215D0469G050     | 0215DX0416G004        | 0213X0416G016     | 3     | Upper support            |  |  |  |
| 105   | 0421A0208P078     | 006176109P072         | 006176109P078     | 6     | Spacer                   |  |  |  |
| 106   | 0258C0615G002     | 0836C0197G004         | 0836C0197G004     | 3     | Upper pole piece, right  |  |  |  |
| 107   | 0258C0615P029     | 0258C0615P019         | 0258C0615P031     | 3     | Core, upper              |  |  |  |
| 107   | 0258C0615P019     | 0258C0615P030         | 0258C0615P030     | 3     | Core, lower              |  |  |  |
| 108   | 0258C0616P018     | 0258C0616P023         | 0258C0615P025     | 3     | Core insulation, upper   |  |  |  |
| 108   | 0258C0616P023     | 0258C0616P024         | 0258C0616P024     | 3     | Core insulation, lower   |  |  |  |
| 109   | 0107B9365P001     | 0114C5381P002         | 0114C5381P002     | 6     | Shield                   |  |  |  |
| 110   | 0258C0615G006     | 0836C0197G002         | 0836C0197G002     | 3     | Lower pole piece, right  |  |  |  |
| 111   | 0421A0208P093     |                       |                   | 24    | Spacer                   |  |  |  |
| 111   |                   | 0421A0208P093         | 0421A0208P093     | 12 -  | Spacer                   |  |  |  |
| 112   | 0258C0615G003     | 0836C0197G001         | 0836C0197G001     | 3     | Lower pole piece, left   |  |  |  |
| 113   | 0258C0615G001     | 0836C0197G003         | 0836C0197G003~    | 3     | Upper pole piece, left   |  |  |  |
| 114   | 0258C0615P011     | 0258C0615P011         | 0258C0615P011     | 3     | Connection               |  |  |  |
| 115   | 0421A0209P082     |                       |                   | 3     | Spacer '                 |  |  |  |
| 115   |                   | 0456A0888P005         | 0456A0888P005     | 9     | Spacer                   |  |  |  |
| 116   | 000432249P001     | 000432249P001         | 00432249P001      | 6     | Spacer                   |  |  |  |
| 117   | 006176109P072     | 006176109P072         | 006176109P072     | 6     | Spacer                   |  |  |  |
| 118   | 0414A0116P002     | 0114C5381P003         | 0414A0116P002     | 3     | Insulation plate         |  |  |  |
| 119   | 0414A0117P001     |                       |                   | 6     | Throat insulation        |  |  |  |
| 119   |                   | 0108B1965G001         | 0195A7377G001     | 3     | Throat insulation, right |  |  |  |
| 119   |                   | 0108B1965G002         | 0195A7377G002     | 3     | Throat insulation, left  |  |  |  |
| 120   | 0366A0743G001     | 0366A0743G001         | 0366A0743G001     | 3     | Coil, upper              |  |  |  |
| 121   | 0258C0632G001     | 0962C0745G001         | (0962C0745G001)   | 3     | Runner assembly, upper   |  |  |  |
| 122   | 0421A0208P024     | 0421A0208P024         | 0421A0208P024     | 12    | Spacer                   |  |  |  |
| 123   | 0456A0891P210     | 0456A0891P210         | 0456A0891P210     | 3     | Insulation strip         |  |  |  |
| 124   | 0258C0616P005     | 0258C0616P005         | 0258C0616P005     | 3     | Spacer                   |  |  |  |
| 125   | 0258C0616P011     | * 0258C0616P011       | ♥ 0258C0616P011   | 3     | Spacer                   |  |  |  |

Fig. 3. Rear bushing assembly (Ref. No. 150)

Arc Chute Assembly (Refer to Fig. 2) (Cont'd)

| Ref.        | Cata              | alog Number for Type Al | M-4.16              | No.   |                                      |  |
|-------------|-------------------|-------------------------|---------------------|-------|--------------------------------------|--|
| No.         | -6H and -6C       | -7H and -7C             | -8H and -8C         | Reqd. | Description                          |  |
| 126         | 733-0366A0744G001 | 733 - 0366A0744G001     | 733 - 0366A0744G001 | 3     | Coil, lower                          |  |
| 127         | 0414A0131P004     | 0958C0604P012           | 0958C0604P012       | AR    | Shim                                 |  |
| <b>12</b> 8 | 006445050P010     | 006445050P010           | 006445050P010       | 3     | Spacer                               |  |
| 129         | 0258C0615P015     | 0258C0615P015           | 0258C0615P015       | 3     | Support                              |  |
| 130         | 0383A0932P001     | 0161A5906P001           | 0161A5906P001       | 6     | Lower shield                         |  |
| 131         | 0258C0615G005     | 0258C0615G005           | 0258C0615G005       | 3     | Connection assembly                  |  |
| 132         | 0258C0615G004     | 0836C0198G002           | 0836C0198G002       | 3     | Runner assembly, lower               |  |
| 133         | 0258C0616P022     | 0958C0604P004           | 0958C0604P004       | 3     | Spacer                               |  |
| 134         | 0258C0616P021     | 0958C0604P005           | 0958C0604P005       | 3     | Spacer                               |  |
| 135         | 0258C0616P009     | 0836C0197P014           | 0836C0197P014       | 6     | Upper insulation                     |  |
| 136         | 0258C0632P010     | 0836C0197P013           | 0836C0197P013       | 6     | Barrier                              |  |
| 137         | 000421711P001     | 000421711P001           | 000421711P011       | 6     | Insulating cap                       |  |
| 137A        | 000407193P001     | 000407193P001           | 000407193P001       | 6     | Washer for insulating cap (Ref. 137) |  |
| 138         | 0258C0616P006     | 0114C5381P001           | 0114C5381P010       | 6     | Lower barrier                        |  |
| 139         | 0258C0616P007     | 0836C0197P012           | 0836C0197P012       | 3     | Barrier, left                        |  |
| 140         | 0258C0616P008     | 0836C0197P011           | 0836C0197P011       | 3     | Barrier, right                       |  |
| 142         | 0421A0208P010     | 0421A0208P010           | 0421A0208P010       | 6     | Spacer                               |  |
| 143         | 0414A0198P001     | 0114C5381P005           | 0114C5381P005       | 3     | Insulation                           |  |
| 144         | 0137A9163P002     | 0137A9163P002           | 0137A9163P002       | 6     | Insulating bushing                   |  |
| 145         |                   | 0958C0604P002           | 0958C0604P002       | 3     | Barrier                              |  |
| 146         |                   | 0836C0197P015           | 0836C0197P015       | 6     | Cup washer                           |  |
| 147         | au au au          | 0958C0604P006           | 0958C0604P006       | 3     | Barrier                              |  |
| 148         |                   | ♦ 0456A8091P219         | ♦ 0456A8091P219     | 3     | Insulation strip                     |  |