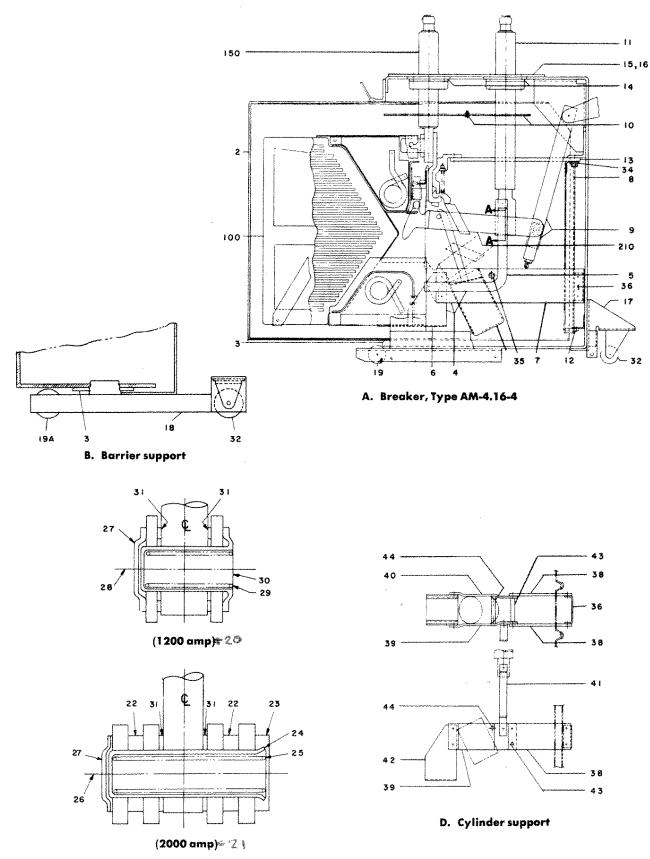

## TYPE AM-4.16 MAGNE-BLAST CIRCUIT BREAKERS

C. Hinge assembly (See Section A-A)

Fig. 1. Cross section views

Type AM-4.16-250 Magne-blast Circuit Breaker (Refer to Fig. 1)

| Ref.     | Ampere | L   | Cai                    | alo | g Number for AM-4. | 16  | )                | No.   |                                                     |
|----------|--------|-----|------------------------|-----|--------------------|-----|------------------|-------|-----------------------------------------------------|
| No.      | Rating | _   | -6H and -6C            | I   | -7H and -7C        | Ī   | -8H and -8C      | Reqd. | Description                                         |
| 1        | All    | 7   | 733-0619C0444G005      | 7   | 33-0619C0444G005   | 7   | 33-0619C0444G005 | 3     | Booster cylinder                                    |
| 2        | All    |     | 0114C5388G001          |     | 0114C5388G001      |     | 0114C5388G001    | i     | Box barrier assembly                                |
| 3        | All    |     | *                      |     | *                  |     | *                | *     | Box barrier guide                                   |
| 4        | All    |     | 0137A6025G001          | -   |                    | ł   |                  | 3     | Arc chute support assembly                          |
| 5        | All    | 1   | 0258C0619P008          |     |                    |     |                  | 3     | Connection bar                                      |
| 6        | All    | 1   | 0619C0444G003          |     |                    |     |                  | 3     | Arc chute clamp                                     |
| 7        | All    |     | 0137A6001P001          | Ì   |                    |     |                  | 3     | Arc chute support, left                             |
| 7        | All    |     | 0137A6001P002          |     |                    |     | ~~~              | 3     | Arc chute support, right                            |
| 8        | All    |     | 0619C0461G005          | ļ   | 0619C0461G012      |     | 0619C0461G012    | 1     | Vertical barrier, left                              |
| 8        | All    |     | 0619C0461G002          |     | 0619C0461G011      |     | 0619C0461G011    | 1     | Vertical barrier, center                            |
| 8        | All    |     | 0619C0461G010          |     | 0619C0461G010      |     | 0619C0461G010    | î     | Vertical barrier, center<br>Vertical barrier, right |
| 9        | All    |     | 0281B0708G002          | ĺ   | 0281B0708G002      |     | 0281B0708G002    | 3     | Operating rod                                       |
| 10       | 1200   |     | 0258C0614P006          |     | 0258C0614P006      |     | 0258C0614P006    | 6     | Horizontal barrier, upper                           |
| 10       | 2000   | ĺ   | 0258C0614P007          |     | 0258C0614P007      |     | 0258C0614P007    | 6     | Horizontal barrier, upper                           |
| 11       | 1200   | Į   | 0845D0123G001          |     | -0845D0123G001     |     | 0845D0123G001    | 3     | Bushing, long                                       |
| 11       | 2000   |     | 0688C0515G001          |     | 0688C0515G001      | ı   | 0688C0515G001    | 3     | Bushing, long                                       |
| 12       | All    | -   | 0619C0461P026          |     | 0619C0461P026      |     | 0619C0461P026    | 3     | Block                                               |
| 13       | 1200   | İ   | 0688C0575P011          |     | 0114C5380P011      |     | 0114C5380P011    | 6     | Horizontal barrier, lower                           |
| 13       | 2000   | 1   | 0688C0575P012          | 1   | 0114C5380P012      |     | 0114C5380P012    | 6     | Horizontal barrier, lower                           |
| 14       | 1200   | ı   | 0688C0575P009          | -   |                    | Ì   | ****             | 6     | Spacer Spacer                                       |
| 15       | 1200   | - 1 | 0258C0614P020          |     | 0258C0614P020      |     | 0258C0614P020    | 4     | Cover plate                                         |
| 16       | 2000   |     | 0619C0444P029          |     | 0619C0444P029      | Ì   | 0619C0444P029    | 1     | Top plate                                           |
| 17       | All    |     | 0635D0390G001          |     | 0635D0390G001      |     | 0635D0390G001    | 1     | Wheel assembly, complete                            |
| 18       | ø      |     | 0236C0767G007          |     | 0236C0767G007      | -   | 0236C0767G007    | 1     | Wheel assembly, complete                            |
| 19       | Aļl    |     | 006597296P008          |     | 006597296P008      | - 1 | 006597296P0089   | 2     | Wheel and spanner bushing                           |
| 19A      | ø      | ı   | 006597296P006          |     | 006597296P006      | -   | 006597296P006    | 2     | Wheel and spanner bushing                           |
| 20<br>21 | 1200   |     | 0898B0282G001          |     | 0898B0282G001      | -   | 0898B0282G001    | 3     | Hinge point assembly                                |
|          | 2000   |     | 0898B0282G002          |     | 0898B0282G002      | i   | 0898B0282G002    | 3     | Hinge point assembly                                |
| 22       | 2000   |     | 006442246P001          |     | 006442246P001      |     | 006442246P001    | 6     | Spacer Spacer                                       |
| 23       | 2000   | ı   | 006441630P001          |     | 006441630P001      | ı   | 006441630P001    | 3     | Washer                                              |
| 25       | 2000   | - [ | 006442257P001          | 1   | 006442257P001      | ļ   | 006442257P001    | 3     | Bearing                                             |
| 3        | 2000   | - 1 | 0369A0407P001          |     | 0369A0407P001      | 1   | 0369A0407P001    | 3     | Spring                                              |
| 6        | 2000   |     | 0414A0106P007          | - 1 | 0414A0106P007      | ļ   | 0414A0106P007    | 3     | Bolt                                                |
| 8        | All    |     | 006444617P001          | - 1 | 006441617P001      | ŀ   | 006441617P001    | 3     | Washer                                              |
| 9        | 1200   | İ   | 0414A0106P004          | i   | 0414A0106P004      | ļ   | 0414A0106P004    | 3     | Screw                                               |
| 0        | 1200   | - 1 | 0421A0239P001          | - [ | 0421A0239P001      | ŀ   | 0421A0239P001    | 3     | Spring                                              |
|          | 1200   | - 1 | 0137A9186P001          | ı   | 0137A9186P001      |     | 0137A9186P001    | 3     | Bearing                                             |
| 2        | All    |     | 0456A0884P001          |     | 0456A0884P001      | ı   | 0456A0884P001    | 6     | Hinge washer                                        |
|          | All    | - 1 | 0456A0862P009          | 1   | 0456A0862P009      | -   | 0456A0862P009    | 2     | Front wheel and caster                              |
| 3 4      | All    |     | 0105C9317G1            | 1   | 0105C9317G001      | 1   | 0105C9317G001    | ī     | Mechanism cover                                     |
| 5        | All    | -   | 0619C0461P025          |     | 0619C0461P025      |     | 0619C0461P025    | 3     | Plate                                               |
| 6        | All    |     | 006176110P441          | - 1 |                    |     |                  | 6     | Spacer, 3 3/4 inch                                  |
|          | A11    | ĺ   | 0619C0444P006          |     | 0619C0444P006      |     | 0619C0444P006    | 3     | Support                                             |
| 7        | All    |     | 0137A9103P001          |     |                    |     |                  | 3     | Booster cylinder jumper                             |
| 8        | All    | l   | ▲0688C0575P001         |     | 0114C5380P003      |     | 0114C5380P003    | 6     | Support                                             |
| - 1      | All    |     | ∆0688C0575P002         | ĺ   | 0114C5380P001      | 1   | 0114C5490P001    | 3     | Support, left                                       |
| 0        | All    | ĺ   | ∆0688C0575P003         |     | 0114C5380P002      | 1   | 0114C5490P002    | 3     | Support, right                                      |
| 1   2    | All    |     | ∆0688C0575P004         |     | 0114C5380P004      |     | 0114C5490P003    | 3     | Connection bar                                      |
| 3        | All    | ĺ   | A0619C0444G004         |     | 0619C0444G003      |     | 0619C0444G003    | 3     | Arc chute clamp                                     |
| 4        | All    |     | A0421A0209P429         |     | 0421A0209P429      |     | 0421A0209P429    | 3     | Spacer                                              |
| 2        | All    | ¥   | <b>★</b> 0421A0209P447 | ÷   | 0421A0209P447      | į   | 0421A0209P447    | 3     | Spacer                                              |

<sup>†</sup> Not illustrated.

For breaker model list with W suffix.

For Type -6H and -6C only. Order Ref. No. 38 through 44 when individual parts are required. If the complete assembly is required order Ref. No. 4 which includes parts 38 through 44.

\*For box barrier with fabricated top, order quantity of (2) Cat. No. 0258C0614P037.

For box barrier with molded top, order quantity of (2) Cat. No. 0114C5381P006.

A. Complete arc chute assembly "-6" design