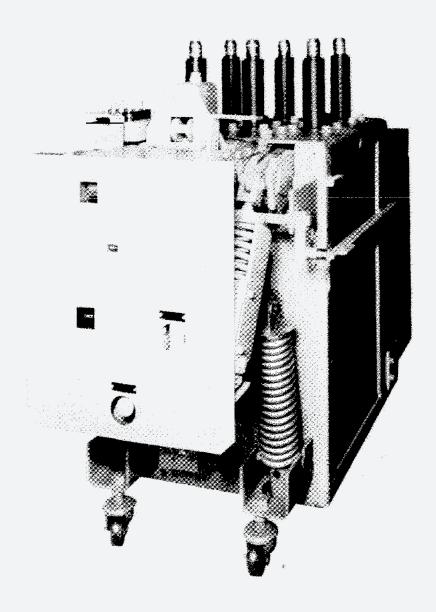

# Type AM-4.16-250 Magne-Blast circuit breakers

**GE legacy product** documentation