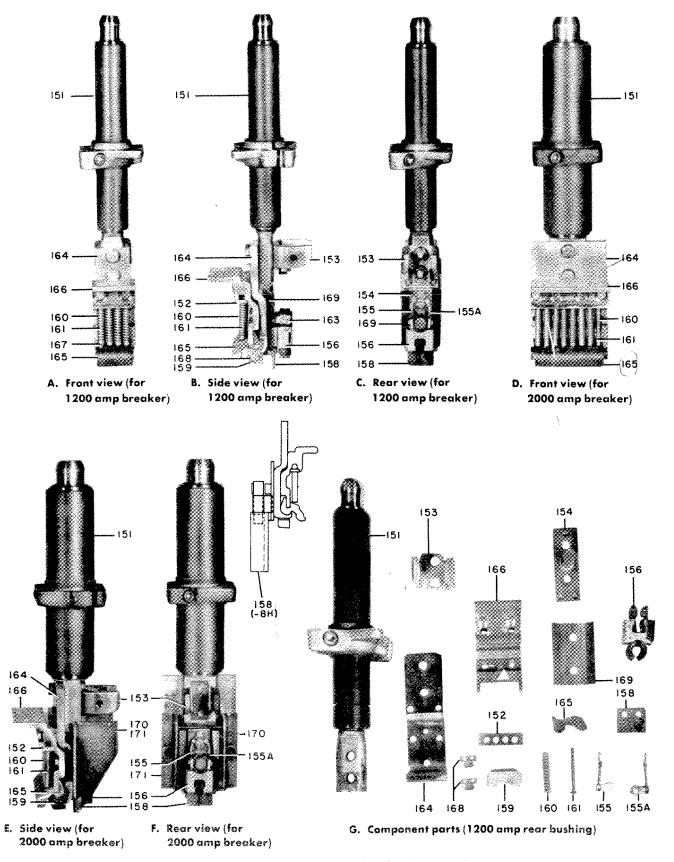

Fig. 3. Rear bushing assembly (Ref. No. 150)

Arc Chute Assembly (Refer to Fig. 2) (Cont'd)

| Ref.        | Cata              | alog Number for Type Al | M-4.16              | No.   |                                      |  |
|-------------|-------------------|-------------------------|---------------------|-------|--------------------------------------|--|
| No.         | -6H and -6C       | -7H and -7C             | -8H and -8C         | Reqd. | Description                          |  |
| 126         | 733-0366A0744G001 | 733 - 0366A0744G001     | 733 - 0366A0744G001 | 3     | Coil, lower                          |  |
| 127         | 0414A0131P004     | 0958C0604P012           | 0958C0604P012       | AR    | Shim                                 |  |
| <b>12</b> 8 | 006445050P010     | 006445050P010           | 006445050P010       | 3     | Spacer                               |  |
| 129         | 0258C0615P015     | 0258C0615P015           | 0258C0615P015       | 3     | Support                              |  |
| 130         | 0383A0932P001     | 0161A5906P001           | 0161A5906P001       | 6     | Lower shield                         |  |
| 131         | 0258C0615G005     | 0258C0615G005           | 0258C0615G005       | 3     | Connection assembly                  |  |
| 132         | 0258C0615G004     | 0836C0198G002           | 0836C0198G002       | 3     | Runner assembly, lower               |  |
| 133         | 0258C0616P022     | 0958C0604P004           | 0958C0604P004       | 3     | Spacer                               |  |
| 134         | 0258C0616P021     | 0958C0604P005           | 0958C0604P005       | 3     | Spacer                               |  |
| 135         | 0258C0616P009     | 0836C0197P014           | 0836C0197P014       | 6     | Upper insulation                     |  |
| 136         | 0258C0632P010     | 0836C0197P013           | 0836C0197P013       | 6     | Barrier                              |  |
| 137         | 000421711P001     | 000421711P001           | 000421711P011       | 6     | Insulating cap                       |  |
| 137A        | 000407193P001     | 000407193P001           | 000407193P001       | 6     | Washer for insulating cap (Ref. 137) |  |
| 138         | 0258C0616P006     | 0114C5381P001           | 0114C5381P010       | 6     | Lower barrier                        |  |
| 139         | 0258C0616P007     | 0836C0197P012           | 0836C0197P012       | 3     | Barrier, left                        |  |
| 140         | 0258C0616P008     | 0836C0197P011           | 0836C0197P011       | 3     | Barrier, right                       |  |
| 142         | 0421A0208P010     | 0421A0208P010           | 0421A0208P010       | 6     | Spacer                               |  |
| 143         | 0414A0198P001     | 0114C5381P005           | 0114C5381P005       | 3     | Insulation                           |  |
| 144         | 0137A9163P002     | 0137A9163P002           | 0137A9163P002       | 6     | Insulating bushing                   |  |
| 145         |                   | 0958C0604P002           | 0958C0604P002       | 3     | Barrier                              |  |
| 146         |                   | 0836C0197P015           | 0836C0197P015       | 6     | Cup washer                           |  |
| 147         | au au au          | 0958C0604P006           | 0958C0604P006       | 3     | Barrier                              |  |
| 148         |                   | ♦ 0456A8091P219         | ♦ 0456A8091P219     | 3     | Insulation strip                     |  |