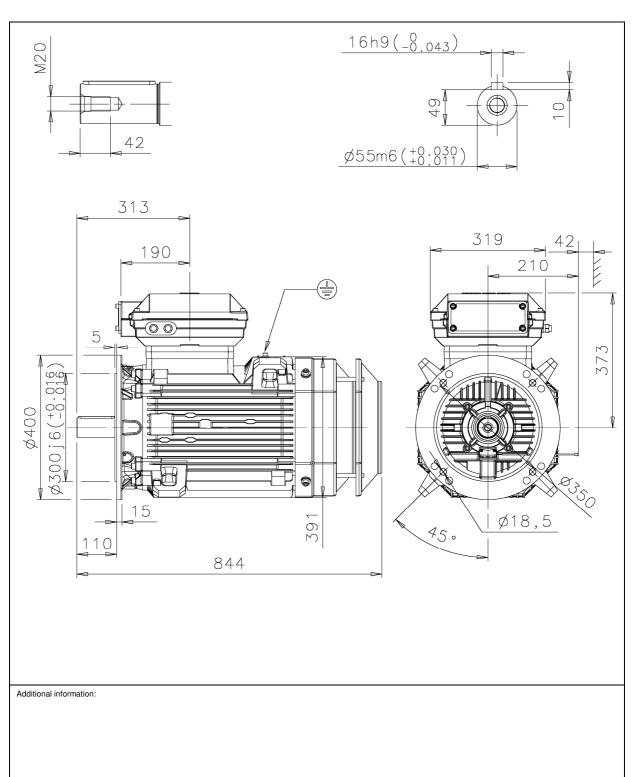

| Dimension Print |                                                             | Motor Type:<br>M3KP 200ML_2-12 V1 |              |            |              | Document No:<br>3GZF500120-130 A<br>14 KP 200 A |     |
|-----------------|-------------------------------------------------------------|-----------------------------------|--------------|------------|--------------|-------------------------------------------------|-----|
| Description:    | SQUIRREL CAGE MOTOR WITH TERMINAL BOX CABLE ENTRY TO D-END. |                                   |              |            |              |                                                 |     |
| Unit:           | ABB Oy, Motors and Generators                               |                                   | Issued by:   | J.Aronen   | Replaces:    |                                                 |     |
| Date:           | 27.08.2012                                                  |                                   | Approved by: | J.Vuorinen | Replaced by: |                                                 |     |
|                 | ABB Oy                                                      | Customer Refere                   | ence:        |            |              |                                                 | ABB |