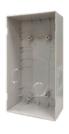

| Pre-installation box                                                                                              |
|-------------------------------------------------------------------------------------------------------------------|
| 41361F                                                                                                            |
| Serves for the mounting of mini outdoor station into the wall for higher stability.                               |
| - The anodized pre-installation box is fitted with knock down holes for cabling from left, right, bottom or back. |
| - The product is packed with accessories to ensure quality installation.                                          |
| - Product dimension: 174 x 98 x 45 mm                                                                             |
| 41361F                                                                                                            |
| 2TMA110010N0001                                                                                                   |
|                                                                                                                   |