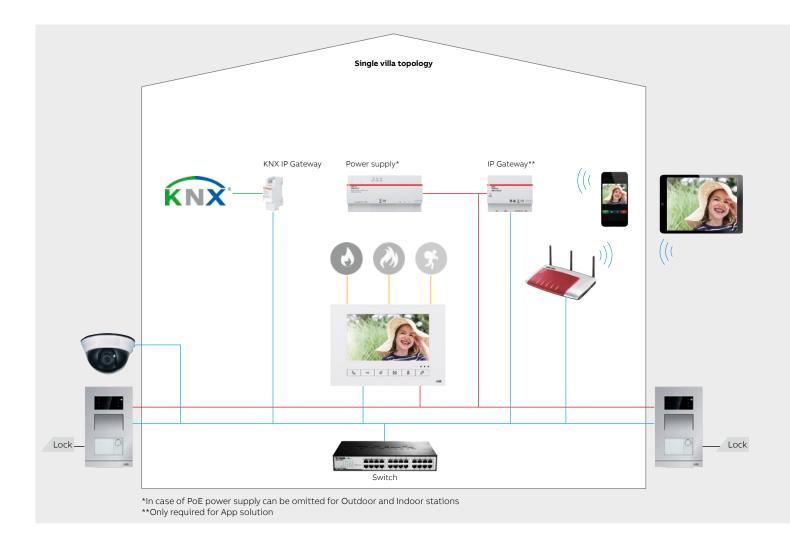

### The system

ABB-Welcome IP is an innovative door communication system suitable for all building types. The individual devices are integrated with a LAN cable. The PoE connection makes further wiring superfluous and simplifies the serial connection of door communication devices. The clear advantage of the IP-based networking lies in the endless expandability of the system and simple implementation of all components.

#### **Maximum security**

All devices are networked in a closed system with LAN cables. Indoor stations are protected from outside access. The optional IP gateway acts as an interface to the Internet, whereby the public door communication system is completely isolated from the private network of the resident. For maximum security to prevent data misuse.