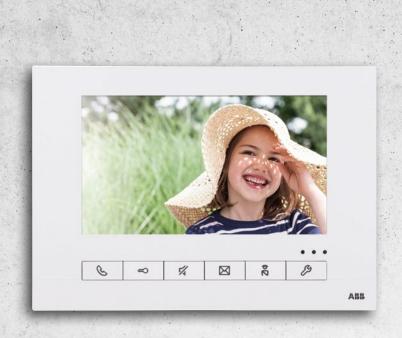

### Comfortable communication.

The ABB-Welcome IP indoor station is designed with a beautiful modern style, and an elegant look. Six quick access buttons, a self-evident interface and its high-resolution touch screen enable an intuitive and easy operation. Ground-breaking functions realize an innovative and more secure door communication. Every day, at any time.

#### ABB-Welcome IP indoor station

- » Wide 7-inch color display with intuitive push buttons
- » Call waiting with screen in screen function
- » Audio message to family and visitors
- » Text message to property management
- » Intercom room to room/ apartment to apartment
- » Navigation of KNX home automation
- » Mute function
- » IP Camera surveillance