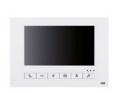

### Comfortable communication.

The ABB-Welcome IP indoor station is designed with a beautiful modern style, and an elegant look. Six quick access buttons, a self-evident interface and its high-resolution touch screen enable an intuitive and easy operation. Ground-breaking functions realize an innovative and more secure door communication. Every day, at any time.

#### ABB-Welcome IP indoor station

- » Wide 7-inch color display with intuitive push buttons
- » Call waiting with screen in screen function
- » Audio message to family and visitors
- » Text message to property management
- » Intercom room to room/ apartment to apartment
- » Navigation of KNX home automation
- » Mute function
- » IP Camera surveillance

### **Indoor Stations**

|                   | 7" video hands-free indoor station                                                                                                                                                                                                                                                                                                                                                                                                                                                                                                                                                                                                        |                 |                 |
|-------------------|-------------------------------------------------------------------------------------------------------------------------------------------------------------------------------------------------------------------------------------------------------------------------------------------------------------------------------------------------------------------------------------------------------------------------------------------------------------------------------------------------------------------------------------------------------------------------------------------------------------------------------------------|-----------------|-----------------|
| Description       | Indoor video station displays everything what is happening in front of the front door.<br>It supports multiple functions to control surveillance and communication with other<br>indoor stations, outdoor stations and guard units.                                                                                                                                                                                                                                                                                                                                                                                                       |                 |                 |
| Features          | <ul> <li>Large 17.8 cm (7") color display with a TFT touch control screen, resolution 1024 x 600 pixel.</li> <li>6 quick buttons for calls with visitors, guard unit or property management, unlock the door, mute signal or sound, text message to guard or property management, intercom home-to-home or apartment-to-apartment, absent audio messaging to residents and visitors</li> <li>Supports second call waiting with picture in picture mode and the showing of the third incoming call as missing call</li> <li>Integrated multimedia player for pictures and video</li> <li>3 different colors: white, black, gold</li> </ul> |                 |                 |
| Technical details | - Surface-mounted installation<br>- Dustproof and waterproof: IP30<br>- Product dimensions: 216 x 153 x 25 mm                                                                                                                                                                                                                                                                                                                                                                                                                                                                                                                             |                 |                 |
| Version           | white color                                                                                                                                                                                                                                                                                                                                                                                                                                                                                                                                                                                                                               | black color     | grey color      |
| Article no.       | H82351-W                                                                                                                                                                                                                                                                                                                                                                                                                                                                                                                                                                                                                                  | H82351-B        | H82351-G        |
| Order no.         | 2TMA110050W0001                                                                                                                                                                                                                                                                                                                                                                                                                                                                                                                                                                                                                           | 2TMA110050B0001 | 2TMA110050G0001 |