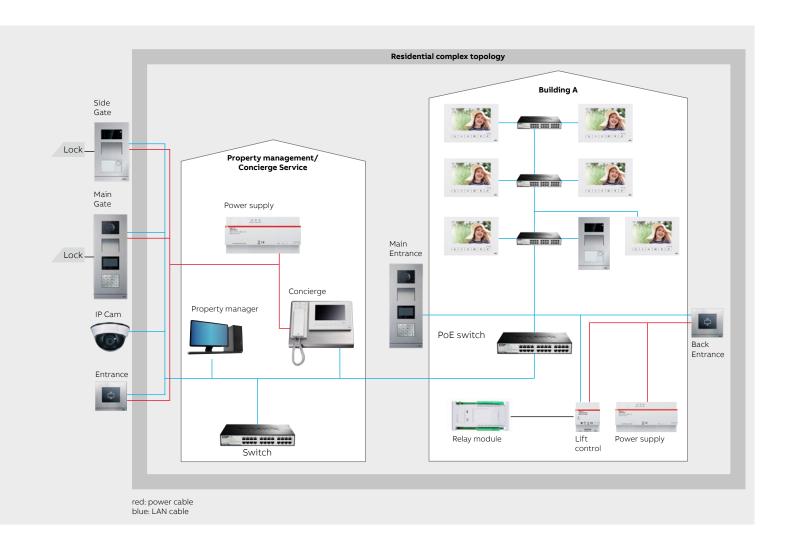

#### **Distance without limits**

With the ABB-Welcome IP technology, it is possible to overcome spatial distances and connect any number of houses through the door communication system. Property management can thus monitor all entrances, greet visitors and grant them controlled access from a centralised point.

#### Any number of devices

With ABB-Welcome IP, even large building complexes and high rises can be equipped perfectly with an easy-to-install door communication system that leaves nothing to be desired. Any number of devices can be implemented – from indoor and outdoor stations to smoke detectors or monitoring cameras.