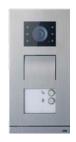

#### **ABB-Welcome IP outdoor station**

- » Robust and elegant
- » Easy to install

- 01 ABB-Welcome IP outdoor station, keypad, stainless steel
- 02 ABB-Welcome IP outdoor station with transponder, stainless steel
- 03 ABB-Welcome IP mini outdoor station, 1gang, aluminium

01 02