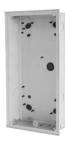

### Outdoor Stations Accessories

|                   | Flush-mounted box, size 1/3, aluminum                                                                           |  |  |
|-------------------|-----------------------------------------------------------------------------------------------------------------|--|--|
| Description       | Mounting of outdoor stations into the wall.                                                                     |  |  |
| Features          | - The anodized aluminum flush box is fitted with knock down holes for cabling from le<br>right, bottom or back. |  |  |
|                   | - The product is packed with accessories to ensure quality installation.                                        |  |  |
| Technical details | - Product dimension: 263 x 110 x 42 mm                                                                          |  |  |
| Article no.       | 41023F+                                                                                                         |  |  |
| Order no.         | 2TMA110160A0001                                                                                                 |  |  |

|                                                                                                                   | Flush-mounted box, size 1/4, aluminum                                    |  |  |
|-------------------------------------------------------------------------------------------------------------------|--------------------------------------------------------------------------|--|--|
| Description                                                                                                       | Mounting of outdoor stations into the wall.                              |  |  |
| Features - The anodized aluminum flush box is fitted with knock down holes for cabling fro right, bottom or back. |                                                                          |  |  |
|                                                                                                                   | - The product is packed with accessories to ensure quality installation. |  |  |
| Technical details                                                                                                 | s - Product dimension: 336 x 110 x 42 mm                                 |  |  |
| Article no.                                                                                                       | 41024F+                                                                  |  |  |
| Order no.                                                                                                         | 2TMA110160A0002                                                          |  |  |