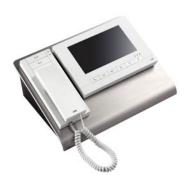

#### **ABB-Welcome IP guard station for concierges**

- » High resolution 17.8 cm (7") colour display
- » 6 mechanical shortcut keys
- » Handset / hands-free communication
- » Surveillance of outdoor station and community IP camera
- » Call forward to residents
- » Unlocking of all doors in emergency situations
- » Receiving of alarm messages
- » White colour

|                   | Guard unit                                                                                                                                                                                                                                                                                                                                                                                      |
|-------------------|-------------------------------------------------------------------------------------------------------------------------------------------------------------------------------------------------------------------------------------------------------------------------------------------------------------------------------------------------------------------------------------------------|
| Description       | The guard unit provides access to various services using the intuitive icons menu on the screen. Communication is possible with indoor stations, outdoor stations and other guard units.                                                                                                                                                                                                        |
| Features          | <ul> <li>Stainless steel desktop frame with 7" white color display with intuitive control</li> <li>6 mechanical shortcut buttons</li> <li>Both handset and hands-free communication possible</li> </ul>                                                                                                                                                                                         |
|                   | <ul> <li>Unlock the door, call foward, surveillance of outdoor station and community IP camera,<br/>door release, alarm messages,</li> </ul>                                                                                                                                                                                                                                                    |
|                   | <ul> <li>Additionally with installation file for property management office including Windows<br/>version, server installation and client installation</li> </ul>                                                                                                                                                                                                                               |
|                   | <ul> <li>Property management software supports the communication with outdoor and indoor<br/>station and guard unit, surveillance of outdoor station and community IP camera,<br/>receiving alarm information, bulletin and text messaging with indoor stations, welcome<br/>message for outdoor station, card management, history storage include intercom and<br/>unlock the doors</li> </ul> |
| Technical details | <ul> <li>Desktop mounted</li> <li>Dustproof and waterproof: IP30</li> <li>Product dimensions: 332 x 239 x 127mm</li> </ul>                                                                                                                                                                                                                                                                      |
| Article no.       | HSM36-GU                                                                                                                                                                                                                                                                                                                                                                                        |
| Order no.         | 2TMA110050W0002                                                                                                                                                                                                                                                                                                                                                                                 |
|                   |                                                                                                                                                                                                                                                                                                                                                                                                 |