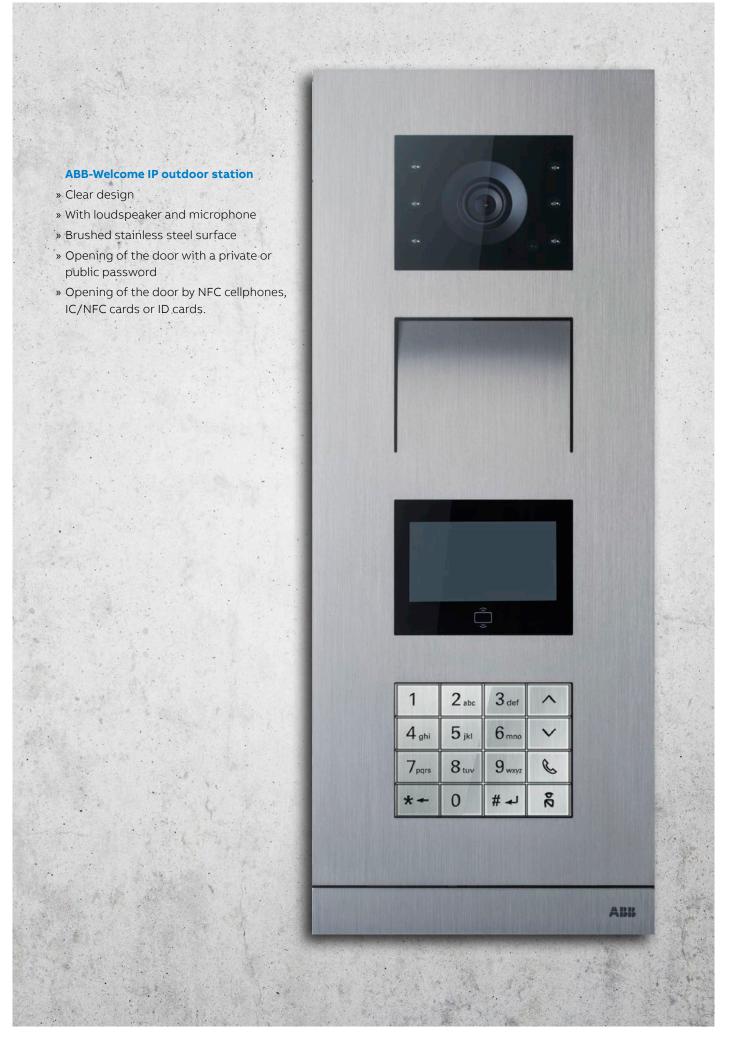

# The first meeting. Comfortable with style.

#### **ABB-Welcome IP outdoor station**

- » Robust and elegant
- » Easy to install

- 01 ABB-Welcome IP outdoor station, keypad, stainless steel
- 02 ABB-Welcome IP outdoor station with transponder, stainless steel
- 03 ABB-Welcome IP mini outdoor station, 1gang, aluminium

#### Skin

Good design combines an attractive appearance with high functionality. The intelligent brightness sensor switches automatically between day and night mode. The foyer therefore always appears in the best possible light. Visitors can easily see the uniformly illuminated bell plate from afar. Residents can also see each visitor on video. Integrated LEDs activated with the door bell guarantee a sharp camera image even in complete darkness.