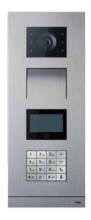

#### **ABB-Welcome IP outdoor station**

- » Robust and elegant
- » Easy to install

- 01 ABB-Welcome IP outdoor station, keypad, stainless steel
- 02 ABB-Welcome IP outdoor station with transponder, stainless steel
- 03 ABB-Welcome IP mini outdoor station, 1gang, aluminium

#### 02 Integrated keypad

- The keypad can be integrated into the outdoor station.
- Passwords can be entered to access the door and/or the house.
- 03 Autonomous card reader

- The card reader can be used with IC/ID cards.
- Helpful for the protection of public areas, including fitness rooms and similar facilities.