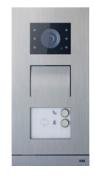

#### **ABB-Welcome IP outdoor station**

- » Robust and elegant
- » Easy to install

- 01 ABB-Welcome IP outdoor station, keypad, stainless steel
- 02 ABB-Welcome IP outdoor station with transponder, stainless steel
- 03 ABB-Welcome IP mini outdoor station, 1gang, aluminium

#### ABB-Welcome IP access control

- 01 Integrated card reader
  - Opening of the door by NFC cellphones, IC/NFC cards or ID cards.