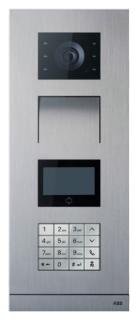

#### **ABB-Welcome IP outdoor station**

- » Robust and elegant
- » Easy to install

- 01 ABB-Welcome IP outdoor station, keypad, stainless steel
- 02 ABB-Welcome IP outdoor station with transponder, stainless steel
- 03 ABB-Welcome IP mini outdoor station, 1gang, aluminium

#### ABB-Welcome IP access control

- 01 Integrated card reader
  - Opening of the door by NFC cellphones, IC/NFC cards or ID cards.

#### 02 Integrated keypad

- The keypad can be integrated into the outdoor station.
- Passwords can be entered to access the door and/or the house.
- 03 Autonomous card reader

- The card reader can be used with IC/ID cards.
- Helpful for the protection of public areas, including fitness rooms and similar facilities.