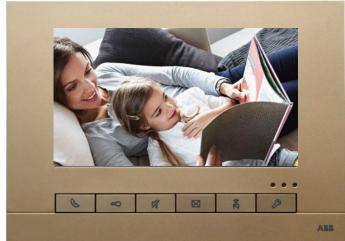

### Comfortable communication.

The ABB-Welcome IP indoor station is designed with a beautiful modern style, and an elegant look. Six quick access buttons, a self-evident interface and its high-resolution touch screen enable an intuitive and easy operation. Ground-breaking functions realize an innovative and more secure door communication. Every day, at any time.

#### ABB-Welcome IP indoor station

- » Wide 7-inch color display with intuitive push buttons
- » Call waiting with screen in screen function
- » Audio message to family and visitors
- » Text message to property management
- » Intercom room to room/ apartment to apartment
- » Navigation of KNX home automation
- » Mute function
- » IP Camera surveillance