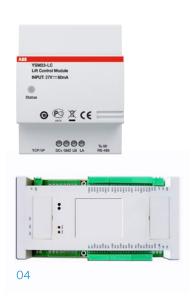

- 01 Flush-mounted box, size 1/4, aluminum
- 02 Flush-mounted box, size 1/3, aluminum
- 03 pre-installation box, grey
- 04 Lift control module
- 05 Relay module
- 06 IP gateway
- 07 Power supply

|                   | Elevator control                                                                       |                 |  |  |
|-------------------|----------------------------------------------------------------------------------------|-----------------|--|--|
| Description       | Lift control module servers as the communication interface to                          |                 |  |  |
|                   | the elevator system. Relay module supplies the relays output to                        |                 |  |  |
|                   | communicate with dry contact input of elevator.                                        |                 |  |  |
| Features          | - High security by allowing authorized visitors/residents to go ONLY to the designated |                 |  |  |
|                   | floor.                                                                                 |                 |  |  |
|                   | - Authorize elevator floor access for visitor after door has been released             |                 |  |  |
|                   | - Authorize elevator floor access for neighbor during apartment to apartment intercom  |                 |  |  |
|                   | - Calling the elevator via indoor station before going out                             |                 |  |  |
|                   | - Efficient programming through PC by dedicated commissioning software.                |                 |  |  |
|                   | - Up to 16 modules can be cascaded.                                                    |                 |  |  |
| Technical details | - Surface mounted                                                                      |                 |  |  |
|                   | - Size of relay mode: 210 x 110 x 45 mm                                                |                 |  |  |
|                   | - Size of M adaptor 71 x 90 x 65 mm.                                                   |                 |  |  |
| Version           | Lift control module                                                                    | Relay module    |  |  |
| Article no.       | YSM23-LC                                                                               | 4825-Y          |  |  |
| Order no.         | 2TMA010150G0001                                                                        | 2TMA010150G0003 |  |  |