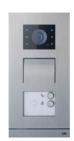

#### **ABB-Welcome IP outdoor station**

- » Robust and elegant
- » Easy to install

- 01 ABB-Welcome IP outdoor station, keypad, stainless steel
- 02 ABB-Welcome IP outdoor station with transponder, stainless steel
- 03 ABB-Welcome IP mini outdoor station, 1gang, aluminium

01 02