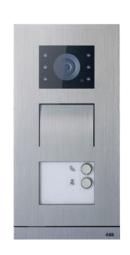

#### **ABB-Welcome IP outdoor station**

- » Robust and elegant
- » Easy to install

- 01 ABB-Welcome IP outdoor station, keypad, stainless steel
- 02 ABB-Welcome IP outdoor station with transponder, stainless steel
- 03 ABB-Welcome IP mini outdoor station, 1gang, aluminium

#### ABB-Welcome IP access control

- 01 Integrated card reader
  - Opening of the door by NFC cellphones, IC/NFC cards or ID cards.

#### 02 Integrated keypad

- The keypad can be integrated into the outdoor station.
- Passwords can be entered to access the door and/or the house.
- 03 Autonomous card reader

- The card reader can be used with IC/ID cards.
- Helpful for the protection of public areas, including fitness rooms and similar facilities.