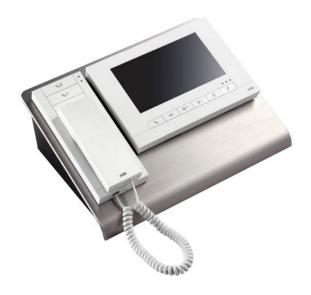

# The first meeting. Comfortable with style.

#### **ABB-Welcome IP outdoor station**

- » Robust and elegant
- » Easy to install

- 01 ABB-Welcome IP outdoor station, keypad, stainless steel
- 02 ABB-Welcome IP outdoor station with transponder, stainless steel
- 03 ABB-Welcome IP mini outdoor station, 1gang, aluminium