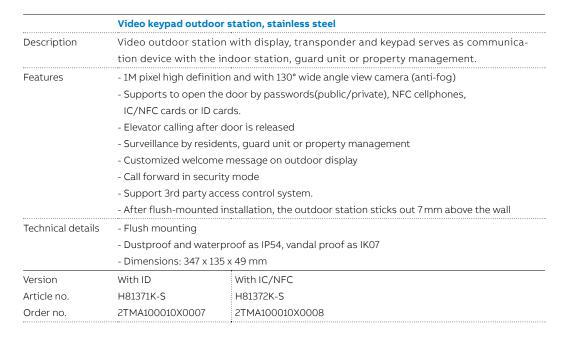

### ABB-Welcome IP product overview

01

03

02

04

05

ABB-Welcome IP

01 Video keypad outdoor station, stainless steel