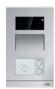

### **Outdoor Stations** Aluminum

Mini video outdoor station, aluminum

|                   | Secondary mini video outdoor station, aluminum                                           |  |  |
|-------------------|------------------------------------------------------------------------------------------|--|--|
| Description       | The secondary outdoor station is equipped with one pushbutton. It serves for calling the |  |  |
|                   | resident for a second confirmation directly at the front door.                           |  |  |
| Features          | - 0.3M pixel and 100° wide angle view camera (anti-fog)                                  |  |  |
|                   | - One push button only                                                                   |  |  |
|                   | - Surveillance only by residents                                                         |  |  |
|                   | - Support 3rd party access control system                                                |  |  |
|                   | - After flush-mounted installation, the outdoor station sticks out 10 mm above the wall  |  |  |
| Technical details | - Flush mounted installation                                                             |  |  |
|                   | - Dustproof and waterproof as IP54, vandal proof as IK07                                 |  |  |
|                   | - Product dimension: 180 x 105 x 43 mm                                                   |  |  |
| Article no.       | H81361P1-A                                                                               |  |  |
| Order no.         | 2TMA110010A0005                                                                          |  |  |