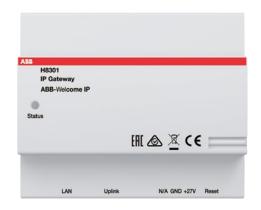

#### **ABB-Welcome IP gateway**

The IP gateway acts as an interface between the ABB-Welcome IP door communication system and the Internet. It enables the connection to mobile terminal devices, which can assume certain functions of an indoor station, including answering door calls or opening the door.

#### **Easy to commission**

The Internet connection of the IP gateway is implemented using the router of the home network. Special router settings are not required. Configuration is easy with the browser-based user interface of the password-protected IP gateway where the user rights for the ABB-Welcome app can also be allocated. After log-in, only a QR code has to be scanned to pair the IP gateway and mobile terminal device. This ensures a maximum degree of safety.

|                   | IP Gateway                                                                      |  |
|-------------------|---------------------------------------------------------------------------------|--|
| Description       | The IP gateway serves as apartment entry gateway to gain security for your home |  |
|                   | private devices.                                                                |  |
| Features          | - Dual LAN port to isolate private devices from public device                   |  |
|                   | - Supports ABB-Welcome IP app connection (Android and iOS)                      |  |
|                   | - Supports multiple indoor station(s) in one apartment                          |  |
| Technical details | - Lightning proof, dustproof and waterproof: IP30                               |  |
|                   | - Product dimension: 107 x 90 x 65 mm                                           |  |
| Article no.       | H8301                                                                           |  |
| Order no.         | 2TMA110160H0001                                                                 |  |