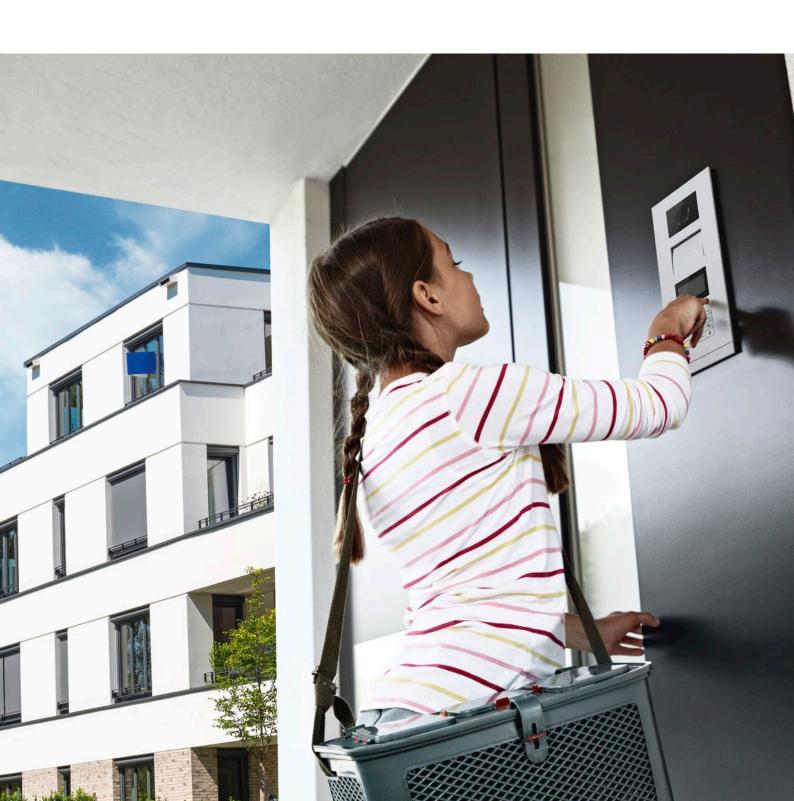

# The first meeting. Comfortable with style.

#### Skin

Good design combines an attractive appearance with high functionality. The intelligent brightness sensor switches automatically between day and night mode. The foyer therefore always appears in the best possible light. Visitors can easily see the uniformly illuminated bell plate from afar. Residents can also see each visitor on video. Integrated LEDs activated with the door bell guarantee a sharp camera image even in complete darkness.

#### 04 Elevator control

- The elevator control limits visitors, neighbours to the floors on which the owner lives.
- The ABB-Welcome IP elevator control function with floating contacts serves as a connection to the lift control system.
- API protocol for the integration of the elevator control system

#### **Elevator call**

With its innovative functions, IP Elevator Control is easy to use and time-saving. Simply call the elevator from the Welcome IP indoor station before leaving your home. With security, as IP Elevator Control also serves as access control for visitors. After the door opens upon the press of the button, visitors are namely picked up automatically by the elevator and brought directly to the right flat. Unauthorized access to other floors is thus prevented. Using the intercom function of the ABB-Welcome IP indoor station, business partners can be invited up with ease. The elevator brings the guest automatically from the floor he or she is on to the right one. Reliable and convenient.