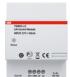

|                   | IP Gateway                                                                      |  |
|-------------------|---------------------------------------------------------------------------------|--|
| Description       | The IP gateway serves as apartment entry gateway to gain security for your home |  |
|                   | private devices.                                                                |  |
| Features          | - Dual LAN port to isolate private devices from public device                   |  |
|                   | - Supports ABB-Welcome IP app connection (Android and iOS)                      |  |
|                   | - Supports multiple indoor station(s) in one apartment                          |  |
| Technical details | - Lightning proof, dustproof and waterproof: IP30                               |  |
|                   | - Product dimension: 107 x 90 x 65 mm                                           |  |
| Article no.       | H8301                                                                           |  |
| Order no.         | 2TMA110160H0001                                                                 |  |