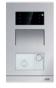

#### ABB-Welcome IP access control

- 01 Integrated card reader
  - Opening of the door by NFC cellphones, IC/NFC cards or ID cards.

#### 02 Integrated keypad

- The keypad can be integrated into the outdoor station.
- Passwords can be entered to access the door and/or the house.
- 03 Autonomous card reader

- The card reader can be used with IC/ID cards.
- Helpful for the protection of public areas, including fitness rooms and similar facilities.