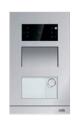

#### **ABB-Welcome IP outdoor station**

- » Robust and elegant
- » Easy to install

- 01 ABB-Welcome IP outdoor station, keypad, stainless steel
- 02 ABB-Welcome IP outdoor station with transponder, stainless steel
- 03 ABB-Welcome IP mini outdoor station, 1gang, aluminium

#### Skin

Good design combines an attractive appearance with high functionality. The intelligent brightness sensor switches automatically between day and night mode. The foyer therefore always appears in the best possible light. Visitors can easily see the uniformly illuminated bell plate from afar. Residents can also see each visitor on video. Integrated LEDs activated with the door bell guarantee a sharp camera image even in complete darkness.