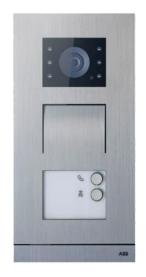

#### **ABB-Welcome IP outdoor station**

- » Robust and elegant
- » Easy to install

- 01 ABB-Welcome IP outdoor station, keypad, stainless steel
- 02 ABB-Welcome IP outdoor station with transponder, stainless steel
- 03 ABB-Welcome IP mini outdoor station, 1gang, aluminium

01 02