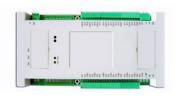

|                   | Elevator control                                                                       |                 |  |  |
|-------------------|----------------------------------------------------------------------------------------|-----------------|--|--|
| Description       | Lift control module servers as the communication interface to                          |                 |  |  |
|                   | the elevator system. Relay module supplies the relays output to                        |                 |  |  |
|                   | communicate with dry contact input of elevator.                                        |                 |  |  |
| Features          | - High security by allowing authorized visitors/residents to go ONLY to the designated |                 |  |  |
|                   | floor.                                                                                 |                 |  |  |
|                   | - Authorize elevator floor access for visitor after door has been released             |                 |  |  |
|                   | - Authorize elevator floor access for neighbor during apartment to apartment intercom  |                 |  |  |
|                   | - Calling the elevator via indoor station before going out                             |                 |  |  |
|                   | - Efficient programming through PC by dedicated commissioning software.                |                 |  |  |
|                   | - Up to 16 modules can be cascaded.                                                    |                 |  |  |
| Technical details | - Surface mounted                                                                      |                 |  |  |
|                   | - Size of relay mode: 210 x 110 x 45 mm                                                |                 |  |  |
|                   | - Size of M adaptor 71 x 90 x 65 mm.                                                   |                 |  |  |
| Version           | Lift control module                                                                    | Relay module    |  |  |
| Article no.       | YSM23-LC                                                                               | 4825-Y          |  |  |
| Order no.         | 2TMA010150G0001                                                                        | 2TMA010150G0003 |  |  |