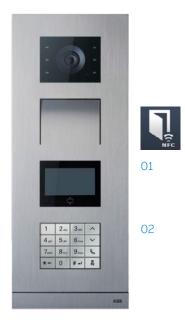

### Access control.

Trust is good, control is better. No one should be able to gain access to a building without authorisation. For the protection of residents and their belongings. The access control function of ABB-Welcome IP provides safety and security at all times. With innovative solutions that meet the highest requirements and can be easily integrated into an outdoor station that is protected against sabotage.

#### ABB-Welcome IP access control

- 01 Integrated card reader
  - Opening of the door by NFC cellphones, IC/NFC cards or ID cards.

#### 02 Integrated keypad

- The keypad can be integrated into the outdoor station.
- Passwords can be entered to access the door and/or the house.
- 03 Autonomous card reader

- The card reader can be used with IC/ID cards.
- Helpful for the protection of public areas, including fitness rooms and similar facilities.