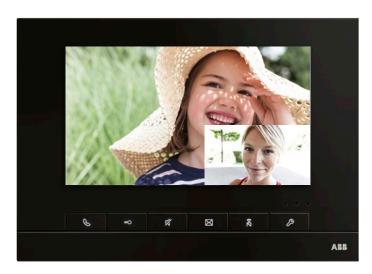

### Comfortable communication.

The ABB-Welcome IP indoor station is designed with a beautiful modern style, and an elegant look. Six quick access buttons, a self-evident interface and its high-resolution touch screen enable an intuitive and easy operation. Ground-breaking functions realize an innovative and more secure door communication. Every day, at any time.

#### Screen in screen

Never miss a visitor. The new function makes it possible to receive calls from two different inputs at once. The second incoming call is displayed in a "screen-in-screen" mode on the indoor station so that the resident can answer, reject or unlock for the second call directly. A third incoming call is displayed on the indoor station as "missed". The innovative multi-channel technology can be used by all residents of the house at one time.

#### ABB-Welcome IP indoor station

- » Wide 7-inch color display with intuitive push buttons
- » Call waiting with screen in screen function
- » Audio message to family and visitors
- » Text message to property management
- » Intercom room to room/ apartment to apartment
- » Navigation of KNX home automation
- » Mute function
- » IP Camera surveillance