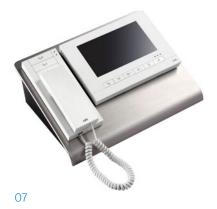

#### **ABB-Welcome IP guard station for concierges**

- » High resolution 17.8 cm (7") colour display
- » 6 mechanical shortcut keys
- » Handset / hands-free communication
- » Surveillance of outdoor station and community IP camera
- » Call forward to residents
- » Unlocking of all doors in emergency situations
- » Receiving of alarm messages
- » White colour

|                   | Guard unit                                                                                                                                                                                                                                                                                                                                                                                      |
|-------------------|-------------------------------------------------------------------------------------------------------------------------------------------------------------------------------------------------------------------------------------------------------------------------------------------------------------------------------------------------------------------------------------------------|
| Description       | The guard unit provides access to various services using the intuitive icons menu on the screen. Communication is possible with indoor stations, outdoor stations and other guard units.                                                                                                                                                                                                        |
| Features          | <ul> <li>Stainless steel desktop frame with 7" white color display with intuitive control</li> <li>6 mechanical shortcut buttons</li> <li>Both handset and hands-free communication possible</li> </ul>                                                                                                                                                                                         |
|                   | <ul> <li>Unlock the door, call foward, surveillance of outdoor station and community IP camera,<br/>door release, alarm messages,</li> </ul>                                                                                                                                                                                                                                                    |
|                   | <ul> <li>Additionally with installation file for property management office including Windows<br/>version, server installation and client installation</li> </ul>                                                                                                                                                                                                                               |
|                   | <ul> <li>Property management software supports the communication with outdoor and indoor<br/>station and guard unit, surveillance of outdoor station and community IP camera,<br/>receiving alarm information, bulletin and text messaging with indoor stations, welcome<br/>message for outdoor station, card management, history storage include intercom and<br/>unlock the doors</li> </ul> |
| Technical details | <ul> <li>Desktop mounted</li> <li>Dustproof and waterproof: IP30</li> <li>Product dimensions: 332 x 239 x 127mm</li> </ul>                                                                                                                                                                                                                                                                      |
| Article no.       | HSM36-GU                                                                                                                                                                                                                                                                                                                                                                                        |
| Order no.         | 2TMA110050W0002                                                                                                                                                                                                                                                                                                                                                                                 |
|                   |                                                                                                                                                                                                                                                                                                                                                                                                 |