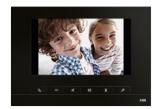

### Comfortable communication.

The ABB-Welcome IP indoor station is designed with a beautiful modern style, and an elegant look. Six quick access buttons, a self-evident interface and its high-resolution touch screen enable an intuitive and easy operation. Ground-breaking functions realize an innovative and more secure door communication. Every day, at any time.

#### ABB-Welcome IP indoor station

- » Wide 7-inch color display with intuitive push buttons
- » Call waiting with screen in screen function
- » Audio message to family and visitors
- » Text message to property management
- » Intercom room to room/ apartment to apartment
- » Navigation of KNX home automation
- » Mute function
- » IP Camera surveillance

### **Indoor Stations**

|                   | 7" video hands-free indoor station                                                                                                                                                                                                                                                                                                                                                                                                                                                                                                                                                                                                        |                 |                 |
|-------------------|-------------------------------------------------------------------------------------------------------------------------------------------------------------------------------------------------------------------------------------------------------------------------------------------------------------------------------------------------------------------------------------------------------------------------------------------------------------------------------------------------------------------------------------------------------------------------------------------------------------------------------------------|-----------------|-----------------|
| Description       | Indoor video station displays everything what is happening in front of the front door.<br>It supports multiple functions to control surveillance and communication with other<br>indoor stations, outdoor stations and guard units.                                                                                                                                                                                                                                                                                                                                                                                                       |                 |                 |
| Features          | <ul> <li>Large 17.8 cm (7") color display with a TFT touch control screen, resolution 1024 x 600 pixel.</li> <li>6 quick buttons for calls with visitors, guard unit or property management, unlock the door, mute signal or sound, text message to guard or property management, intercom home-to-home or apartment-to-apartment, absent audio messaging to residents and visitors</li> <li>Supports second call waiting with picture in picture mode and the showing of the third incoming call as missing call</li> <li>Integrated multimedia player for pictures and video</li> <li>3 different colors: white, black, gold</li> </ul> |                 |                 |
| Technical details | - Surface-mounted installation<br>- Dustproof and waterproof: IP30<br>- Product dimensions: 216 x 153 x 25 mm                                                                                                                                                                                                                                                                                                                                                                                                                                                                                                                             |                 |                 |
| Version           | white color                                                                                                                                                                                                                                                                                                                                                                                                                                                                                                                                                                                                                               | black color     | grey color      |
| Article no.       | H82351-W                                                                                                                                                                                                                                                                                                                                                                                                                                                                                                                                                                                                                                  | H82351-B        | H82351-G        |
| Order no.         | 2TMA110050W0001                                                                                                                                                                                                                                                                                                                                                                                                                                                                                                                                                                                                                           | 2TMA110050B0001 | 2TMA110050G0001 |