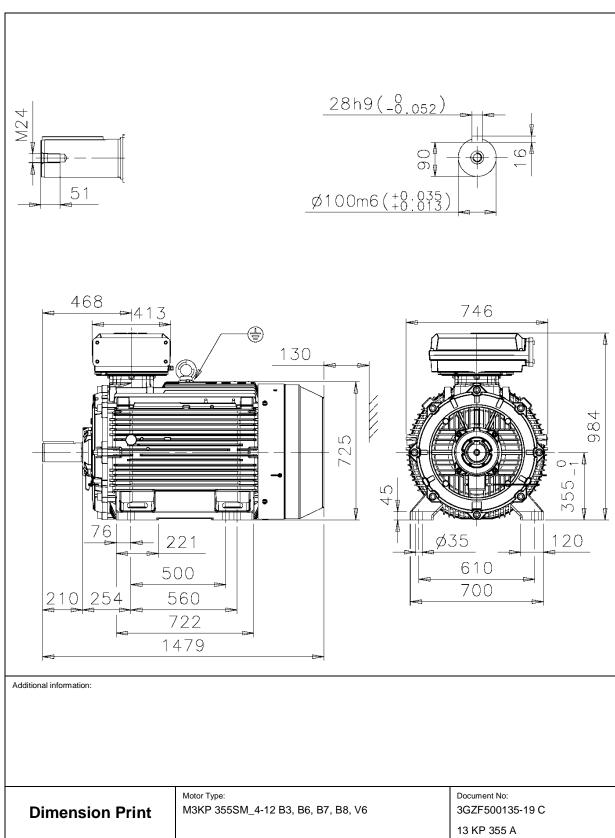

| Dimension Print |                                                | Motor Type:<br>M3KP 355S | M_4-12 B3, I | B6, B7, B8, V6 |            | Document No:<br>3GZF500135-19 C |  |
|-----------------|------------------------------------------------|--------------------------|--------------|----------------|------------|---------------------------------|--|
|                 |                                                |                          |              |                |            | 13 KP 355 A                     |  |
| Description:    | STANDARD SQUIRREL CAGE MOTOR, TERMINAL BOX 750 |                          |              |                |            |                                 |  |
| Unit:           | ABB Oy, Motors and Generators                  |                          | Issued by:   | J.lso-Kungas   | Replaces:  | :                               |  |
| Date:           | 19.08.2013                                     |                          | Approved by: | T.Moberg       | Replaced I | Replaced by:                    |  |
|                 | ABB Oy                                         | Customer Refer           | ence:        |                |            | ABB                             |  |