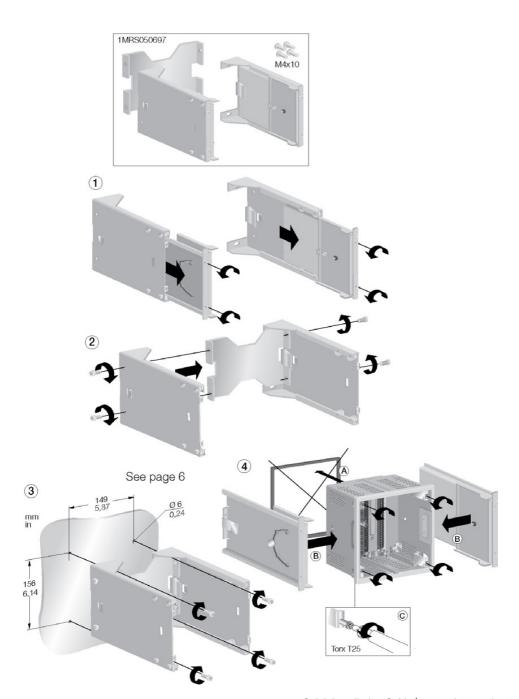

### Loose parts

#### Attaching the protective film

#### Withdrawing the plug-in unit from the case

#### Flush mounting

#### 19" Rack mounting

See page 6

#### Semi-Flush mounting

#### Inclined Semi-Flush mounting