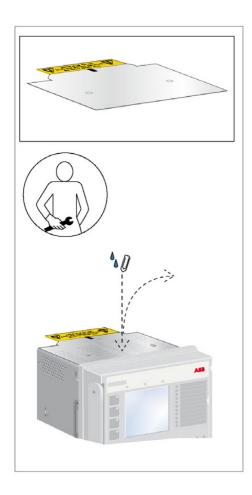

# **611 and 615 series**Quick Installation Guide



#### Document validity



#### Mounting the 611 and 615 series

#### Contents

- 4 Loose parts
- 5 Attaching the protective film
- 6 Withdrawing the plug-in unit from the case
- 7 Flush mounting
- 9 19" Rack mounting
- 11 Semi-Flush mounting
- 13 Inclined Semi-Flush mounting
- 15 Wall mounting
- 17 Inserting the plug-in unit into the case
- 18 Locking the handle
- 19 Sealing the handle

### Loose parts







#### Attaching the protective film



#### Withdrawing the plug-in unit from the case



#### Flush mounting





#### 19" Rack mounting





See page 6





#### Semi-Flush mounting





#### Inclined Semi-Flush mounting





#### Wall mounting





#### Inserting the plug-in unit into the case



## Locking the handle

See page 4





### Sealing the handle









### **Contacts**

#### ABB Distribution Solutions Distribution Automation

P.O. Box 699 FI-65101 VAASA, Finland Phone +358 10 22 11 Fax +358 10 22 41094

#### ABB India Limited Distribution Automation

Maneja Works Vadodara-390013, India Phone: +91 265 6724402 Fax: +91 265 6724407

Email: IN-da.sales@abb.com

abb.com/substationautomation