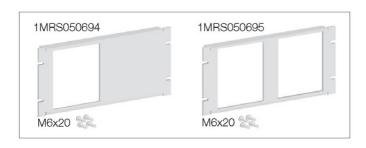

# **611 and 615 series**Quick Installation Guide



#### Document validity



#### Mounting the 611 and 615 series

#### Contents

- 4 Loose parts
- 5 Attaching the protective film
- 6 Withdrawing the plug-in unit from the case
- 7 Flush mounting
- 9 19" Rack mounting
- 11 Semi-Flush mounting
- 13 Inclined Semi-Flush mounting
- 15 Wall mounting
- 17 Inserting the plug-in unit into the case
- 18 Locking the handle
- 19 Sealing the handle

### Loose parts







#### Attaching the protective film



#### Withdrawing the plug-in unit from the case



#### Flush mounting





#### 19" Rack mounting





See page 6





#### Semi-Flush mounting





#### Inclined Semi-Flush mounting





#### Wall mounting





#### Inserting the plug-in unit into the case



## Locking the handle

See page 4





### Sealing the handle









### **Contacts**

#### ABB Distribution Solutions Distribution Automation

P.O. Box 699 FI-65101 VAASA, Finland Phone +358 10 22 11 Fax +358 10 22 41094

#### ABB India Limited Distribution Automation

Maneja Works Vadodara-390013, India Phone: +91 265 6724402 Fax: +91 265 6724407

Email: IN-da.sales@abb.com

abb.com/substationautomation