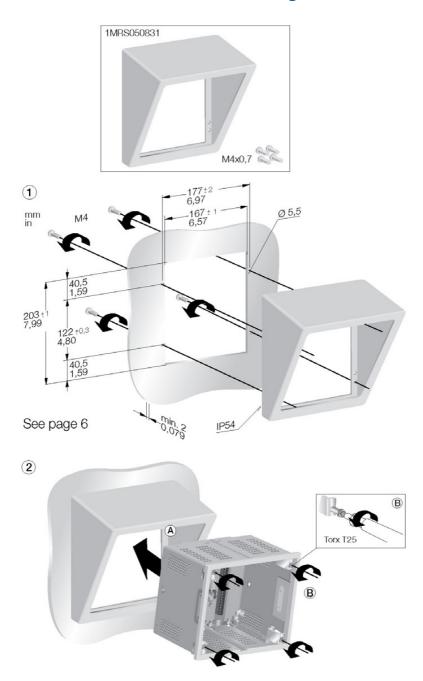

# **611 and 615 series**Quick Installation Guide



#### Document validity



#### Mounting the 611 and 615 series

#### Contents

- 4 Loose parts
- 5 Attaching the protective film
- 6 Withdrawing the plug-in unit from the case
- 7 Flush mounting
- 9 19" Rack mounting
- 11 Semi-Flush mounting
- 13 Inclined Semi-Flush mounting
- 15 Wall mounting
- 17 Inserting the plug-in unit into the case
- 18 Locking the handle
- 19 Sealing the handle

### Loose parts







#### Attaching the protective film



#### Withdrawing the plug-in unit from the case



#### Flush mounting





#### 19" Rack mounting





See page 6





#### Semi-Flush mounting





#### Inclined Semi-Flush mounting





#### Wall mounting





#### Inserting the plug-in unit into the case



## Locking the handle

See page 4





### Sealing the handle









### **Contacts**

#### ABB Distribution Solutions Distribution Automation

P.O. Box 699 FI-65101 VAASA, Finland Phone +358 10 22 11 Fax +358 10 22 41094

#### ABB India Limited Distribution Automation

Maneja Works Vadodara-390013, India Phone: +91 265 6724402 Fax: +91 265 6724407

Email: IN-da.sales@abb.com

abb.com/substationautomation