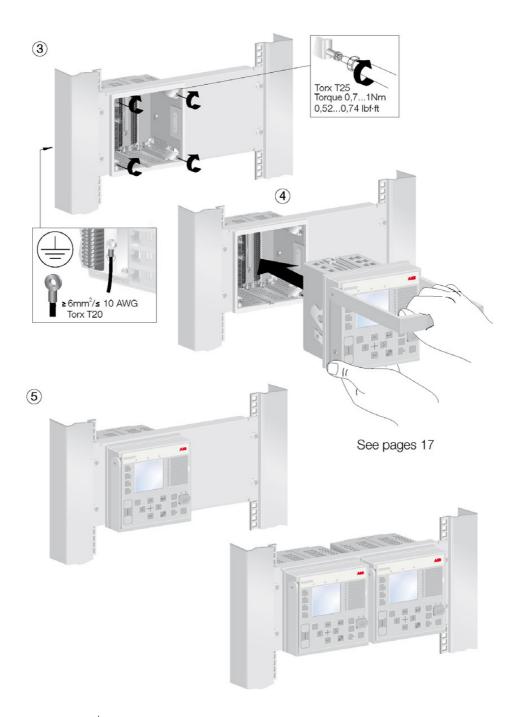

#### 19" Rack mounting

See page 6

#### Inserting the plug-in unit into the case

## Locking the handle

See page 4