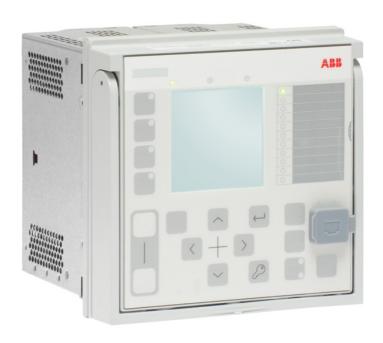

# **611 and 615 series**Quick Installation Guide



#### Document validity



#### Mounting the 611 and 615 series

#### Contents

- 4 Loose parts
- 5 Attaching the protective film
- 6 Withdrawing the plug-in unit from the case
- 7 Flush mounting
- 9 19" Rack mounting
- 11 Semi-Flush mounting
- 13 Inclined Semi-Flush mounting
- 15 Wall mounting
- 17 Inserting the plug-in unit into the case
- 18 Locking the handle
- 19 Sealing the handle

### Loose parts







#### Attaching the protective film



#### Withdrawing the plug-in unit from the case



#### Flush mounting





#### 19" Rack mounting





See page 6





#### Semi-Flush mounting





#### Inclined Semi-Flush mounting





#### Wall mounting





#### Inserting the plug-in unit into the case



## Locking the handle

See page 4





### Sealing the handle









### **Contacts