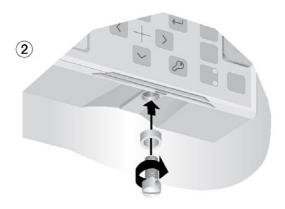

**611 and 615 series**Quick Installation Guide



#### Document validity



#### Mounting the 611 and 615 series

#### Contents

- 4 Loose parts
- 5 Attaching the protective film
- 6 Withdrawing the plug-in unit from the case
- 7 Flush mounting
- 9 19" Rack mounting
- 11 Semi-Flush mounting
- 13 Inclined Semi-Flush mounting
- 15 Wall mounting
- 17 Inserting the plug-in unit into the case
- 18 Locking the handle
- 19 Sealing the handle

### Loose parts







#### Attaching the protective film



#### Withdrawing the plug-in unit from the case



#### Flush mounting





#### 19" Rack mounting





See page 6





#### Semi-Flush mounting





#### Inclined Semi-Flush mounting





#### Wall mounting





#### Inserting the plug-in unit into the case



## Locking the handle

See page 4





### Sealing the handle









### **Contacts**

#### ABB Distribution Solutions Distribution Automation

P.O. Box 699 FI-65101 VAASA, Finland Phone +358 10 22 11 Fax +358 10 22 41094

#### ABB India Limited Distribution Automation

Maneja Works Vadodara-390013, India Phone: +91 265 6724402 Fax: +91 265 6724407

Email: IN-da.sales@abb.com

abb.com/substationautomation