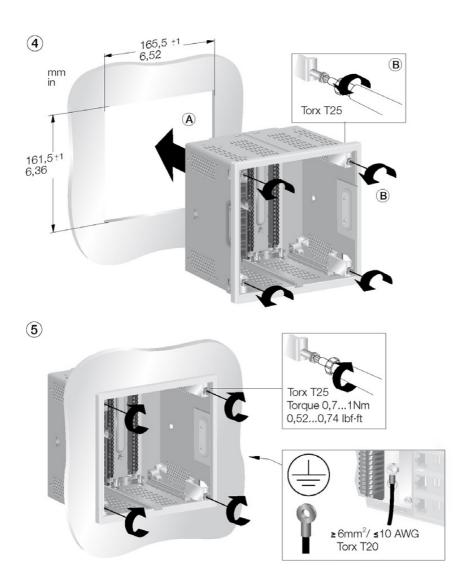

# **611 and 615 series**Quick Installation Guide



#### Document validity



#### Mounting the 611 and 615 series

#### Contents

- 4 Loose parts
- 5 Attaching the protective film
- 6 Withdrawing the plug-in unit from the case
- 7 Flush mounting
- 9 19" Rack mounting
- 11 Semi-Flush mounting
- 13 Inclined Semi-Flush mounting
- 15 Wall mounting
- 17 Inserting the plug-in unit into the case
- 18 Locking the handle
- 19 Sealing the handle

### Loose parts







#### Attaching the protective film



#### Withdrawing the plug-in unit from the case



#### Flush mounting





#### 19" Rack mounting





See page 6





#### Semi-Flush mounting





#### Inclined Semi-Flush mounting





#### Wall mounting





#### Inserting the plug-in unit into the case



## Locking the handle

See page 4





### Sealing the handle









### **Contacts**

#### ABB Distribution Solutions Distribution Automation

P.O. Box 699 FI-65101 VAASA, Finland Phone +358 10 22 11 Fax +358 10 22 41094

#### ABB India Limited Distribution Automation

Maneja Works Vadodara-390013, India Phone: +91 265 6724402 Fax: +91 265 6724407

Email: IN-da.sales@abb.com

abb.com/substationautomation