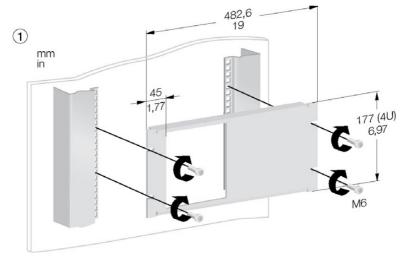

# **611 and 615 series**Quick Installation Guide



#### Document validity



#### Mounting the 611 and 615 series

#### Contents

- 4 Loose parts
- 5 Attaching the protective film
- 6 Withdrawing the plug-in unit from the case
- 7 Flush mounting
- 9 19" Rack mounting
- 11 Semi-Flush mounting
- 13 Inclined Semi-Flush mounting
- 15 Wall mounting
- 17 Inserting the plug-in unit into the case
- 18 Locking the handle
- 19 Sealing the handle

### Loose parts







#### Attaching the protective film



#### Withdrawing the plug-in unit from the case



#### Flush mounting





#### 19" Rack mounting





See page 6





#### Semi-Flush mounting





#### Inclined Semi-Flush mounting





#### Wall mounting





#### Inserting the plug-in unit into the case



## Locking the handle

See page 4





### Sealing the handle









### **Contacts**

#### ABB Distribution Solutions Distribution Automation

P.O. Box 699 FI-65101 VAASA, Finland Phone +358 10 22 11 Fax +358 10 22 41094

#### ABB India Limited Distribution Automation

Maneja Works Vadodara-390013, India Phone: +91 265 6724402 Fax: +91 265 6724407

Email: IN-da.sales@abb.com

abb.com/substationautomation