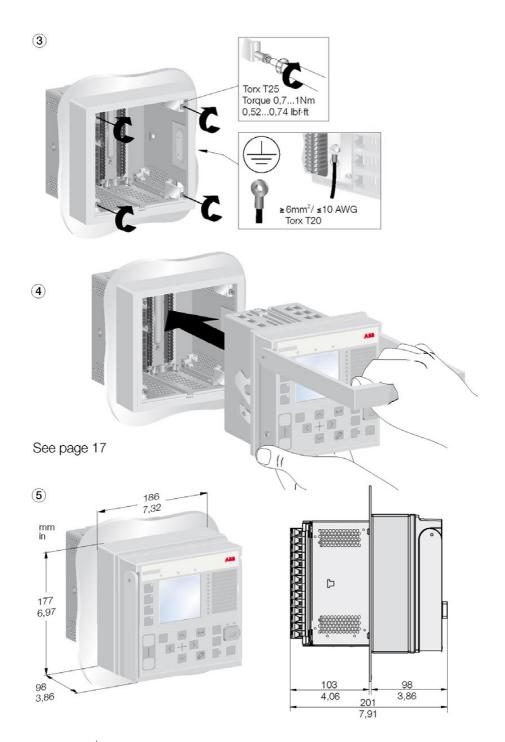

# **611 and 615 series**Quick Installation Guide



#### Document validity



#### Mounting the 611 and 615 series

#### Contents

- 4 Loose parts
- 5 Attaching the protective film
- 6 Withdrawing the plug-in unit from the case
- 7 Flush mounting
- 9 19" Rack mounting
- 11 Semi-Flush mounting
- 13 Inclined Semi-Flush mounting
- 15 Wall mounting
- 17 Inserting the plug-in unit into the case
- 18 Locking the handle
- 19 Sealing the handle

### Loose parts







#### Attaching the protective film



#### Withdrawing the plug-in unit from the case



#### Flush mounting





#### 19" Rack mounting





See page 6





#### Semi-Flush mounting





#### Inclined Semi-Flush mounting





#### Wall mounting





#### Inserting the plug-in unit into the case



## Locking the handle

See page 4





### Sealing the handle









### **Contacts**

#### ABB Distribution Solutions Distribution Automation

P.O. Box 699 FI-65101 VAASA, Finland Phone +358 10 22 11 Fax +358 10 22 41094

#### ABB India Limited Distribution Automation

Maneja Works Vadodara-390013, India Phone: +91 265 6724402 Fax: +91 265 6724407

Email: IN-da.sales@abb.com

abb.com/substationautomation