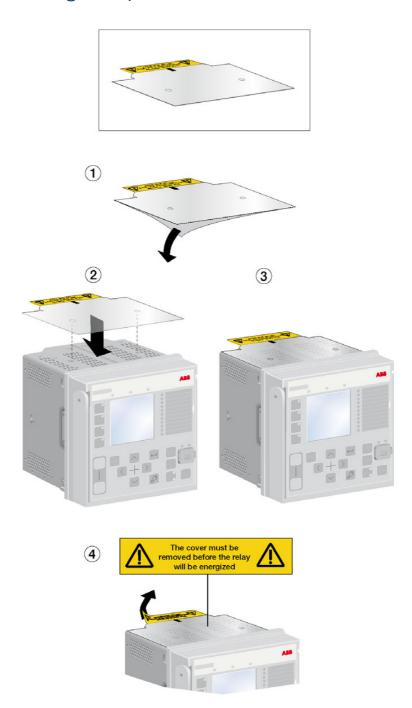

# **611 and 615 series**Quick Installation Guide



#### Document validity



#### Mounting the 611 and 615 series

#### Contents

- 4 Loose parts
- 5 Attaching the protective film
- 6 Withdrawing the plug-in unit from the case
- 7 Flush mounting
- 9 19" Rack mounting
- 11 Semi-Flush mounting
- 13 Inclined Semi-Flush mounting
- 15 Wall mounting
- 17 Inserting the plug-in unit into the case
- 18 Locking the handle
- 19 Sealing the handle

### Loose parts







#### Attaching the protective film



#### Withdrawing the plug-in unit from the case



#### Flush mounting





#### 19" Rack mounting





See page 6





#### Semi-Flush mounting





#### Inclined Semi-Flush mounting





#### Wall mounting





#### Inserting the plug-in unit into the case



## Locking the handle

See page 4





### Sealing the handle









### **Contacts**

#### ABB Distribution Solutions Distribution Automation

P.O. Box 699 FI-65101 VAASA, Finland Phone +358 10 22 11 Fax +358 10 22 41094

#### ABB India Limited Distribution Automation

Maneja Works Vadodara-390013, India Phone: +91 265 6724402 Fax: +91 265 6724407

Email: IN-da.sales@abb.com

abb.com/substationautomation