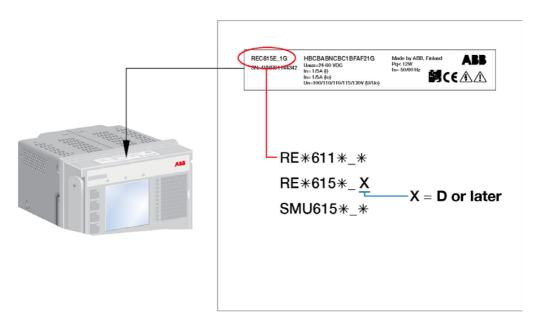

# **611 and 615 series**Quick Installation Guide



#### Document validity



#### Mounting the 611 and 615 series

#### Contents

- 4 Loose parts
- 5 Attaching the protective film
- 6 Withdrawing the plug-in unit from the case
- 7 Flush mounting
- 9 19" Rack mounting
- 11 Semi-Flush mounting
- 13 Inclined Semi-Flush mounting
- 15 Wall mounting
- 17 Inserting the plug-in unit into the case
- 18 Locking the handle
- 19 Sealing the handle

### Loose parts







#### Attaching the protective film



#### Withdrawing the plug-in unit from the case



#### Flush mounting





#### 19" Rack mounting





See page 6





#### Semi-Flush mounting





#### Inclined Semi-Flush mounting





#### Wall mounting





#### Inserting the plug-in unit into the case



## Locking the handle

See page 4





### Sealing the handle









### **Contacts**

#### ABB Distribution