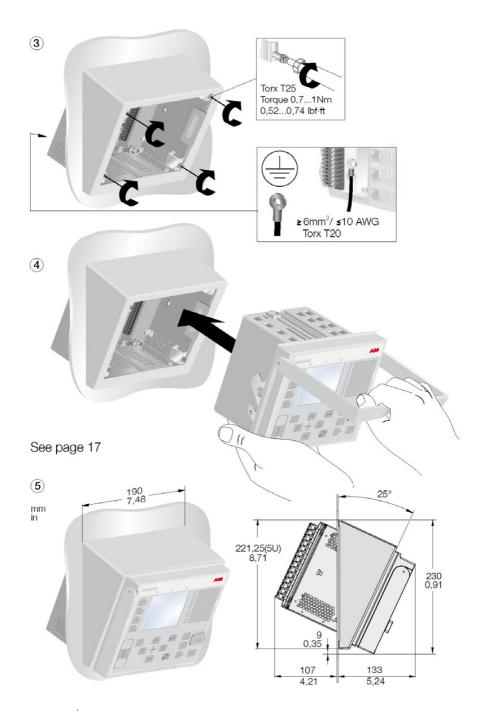

# **611 and 615 series**Quick Installation Guide



#### Document validity



#### Mounting the 611 and 615 series

#### Contents

- 4 Loose parts
- 5 Attaching the protective film
- 6 Withdrawing the plug-in unit from the case
- 7 Flush mounting
- 9 19" Rack mounting
- 11 Semi-Flush mounting
- 13 Inclined Semi-Flush mounting
- 15 Wall mounting
- 17 Inserting the plug-in unit into the case
- 18 Locking the handle
- 19 Sealing the handle

### Loose parts







#### Attaching the protective film



#### Withdrawing the plug-in unit from the case



#### Flush mounting





#### 19" Rack mounting





See page 6





#### Semi-Flush mounting





#### Inclined Semi-Flush mounting





#### Wall mounting





#### Inserting the plug-in unit into the case



## Locking the handle

See page 4





### Sealing the handle









### **Contacts**

#### ABB Distribution Solutions Distribution Automation

P.O. Box 699 FI-65101 VAASA, Finland Phone +358 10 22 11 Fax +358 10 22 41094

#### ABB India Limited Distribution Automation

Maneja Works Vadodara-390013, India Phone: +91 265 6724402 Fax: +91 265 6724407

Email: IN-da.sales@abb.com

abb.com/substationautomation