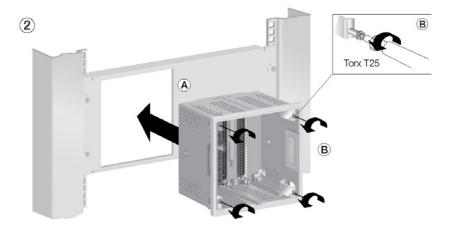

# **611 and 615 series**Quick Installation Guide



#### Document validity



#### Mounting the 611 and 615 series

#### Contents

- 4 Loose parts
- 5 Attaching the protective film
- 6 Withdrawing the plug-in unit from the case
- 7 Flush mounting
- 9 19" Rack mounting
- 11 Semi-Flush mounting
- 13 Inclined Semi-Flush mounting
- 15 Wall mounting
- 17 Inserting the plug-in unit into the case
- 18 Locking the handle
- 19 Sealing the handle

### Loose parts







#### Attaching the protective film



#### Withdrawing the plug-in unit from the case



#### Flush mounting





#### 19" Rack mounting





See page 6





#### Semi-Flush mounting





#### Inclined Semi-Flush mounting





#### Wall mounting





#### Inserting the plug-in unit into the case



## Locking the handle

See page 4





### Sealing the handle









### **Contacts**

#### ABB Distribution Solutions Distribution Automation

P.O. Box 699 FI-65101 VAASA, Finland Phone +358 10 22 11 Fax +358 10 22 41094

#### ABB India Limited Distribution Automation

Maneja Works Vadodara-390013, India Phone: +91 265 6724402 Fax: +91 265 6724407

Email: IN-da.sales@abb.com

abb.com/substationautomation