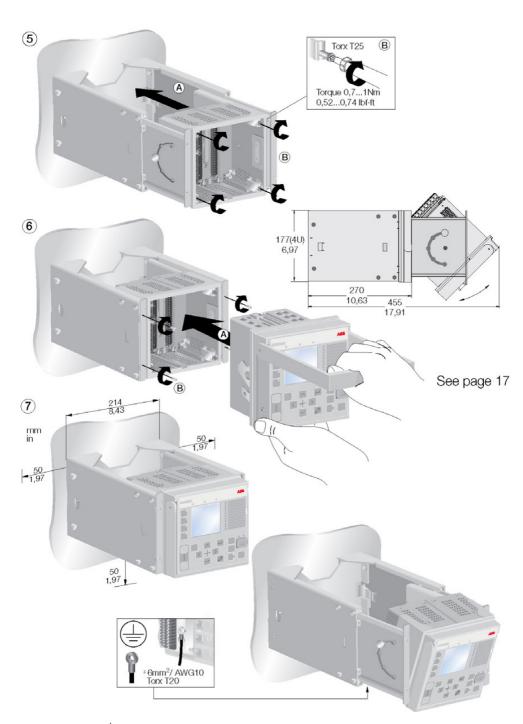

#### Wall mounting

#### Inserting the plug-in unit into the case

## Locking the handle

See page 4

### Sealing the handle