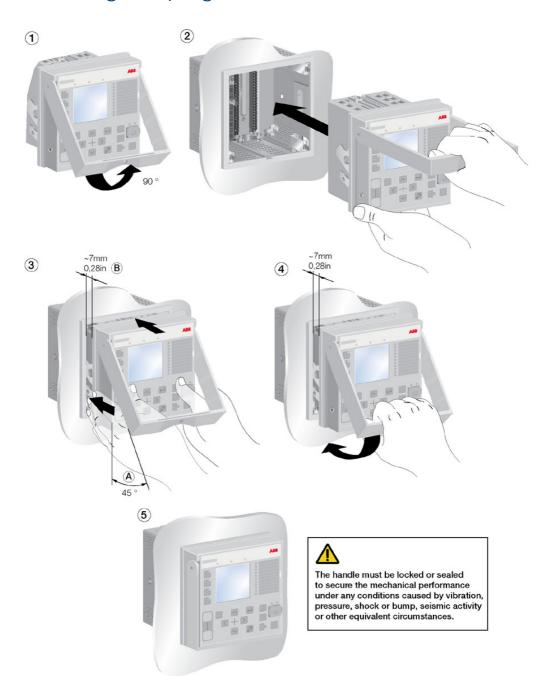

# **611 and 615 series**Quick Installation Guide



#### Document validity



#### Mounting the 611 and 615 series

#### Contents

- 4 Loose parts
- 5 Attaching the protective film
- 6 Withdrawing the plug-in unit from the case
- 7 Flush mounting
- 9 19" Rack mounting
- 11 Semi-Flush mounting
- 13 Inclined Semi-Flush mounting
- 15 Wall mounting
- 17 Inserting the plug-in unit into the case
- 18 Locking the handle
- 19 Sealing the handle

### Loose parts







#### Attaching the protective film



#### Withdrawing the plug-in unit from the case



#### Flush mounting





#### 19" Rack mounting





See page 6





#### Semi-Flush mounting





#### Inclined Semi-Flush mounting





#### Wall mounting





#### Inserting the plug-in unit into the case



## Locking the handle

See page 4





### Sealing the handle









### **Contacts**

#### ABB Distribution Solutions Distribution Automation

P.O. Box 699 FI-65101 VAASA, Finland Phone +358 10 22 11 Fax +358 10 22 41094

#### ABB India Limited Distribution Automation

Maneja Works Vadodara-390013, India Phone: +91 265 6724402 Fax: +91 265 6724407

Email: IN-da.sales@abb.com

abb.com/substationautomation