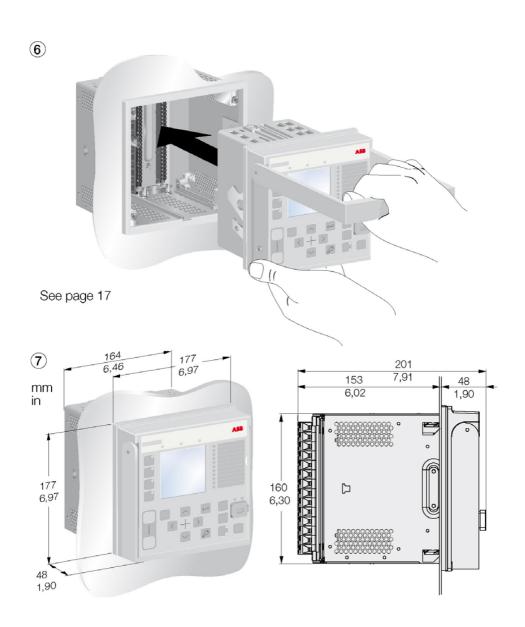

# **611 and 615 series**Quick Installation Guide



#### Document validity



#### Mounting the 611 and 615 series

#### Contents

- 4 Loose parts
- 5 Attaching the protective film
- 6 Withdrawing the plug-in unit from the case
- 7 Flush mounting
- 9 19" Rack mounting
- 11 Semi-Flush mounting
- 13 Inclined Semi-Flush mounting
- 15 Wall mounting
- 17 Inserting the plug-in unit into the case
- 18 Locking the handle
- 19 Sealing the handle

### Loose parts







#### Attaching the protective film



#### Withdrawing the plug-in unit from the case



#### Flush mounting





#### 19" Rack mounting





See page 6





#### Semi-Flush mounting





#### Inclined Semi-Flush mounting





#### Wall mounting





#### Inserting the plug-in unit into the case



## Locking the handle

See page 4





### Sealing the handle









### **Contacts**

#### ABB Distribution Solutions Distribution Automation

P.O. Box 699 FI-65101 VAASA, Finland Phone +358 10 22 11 Fax +358 10 22 41094

#### ABB India Limited Distribution Automation

Maneja Works Vadodara-390013, India Phone: +91 265 6724402 Fax: +91 265 6724407

Email: IN-da.sales@abb.com

abb.com/substationautomation