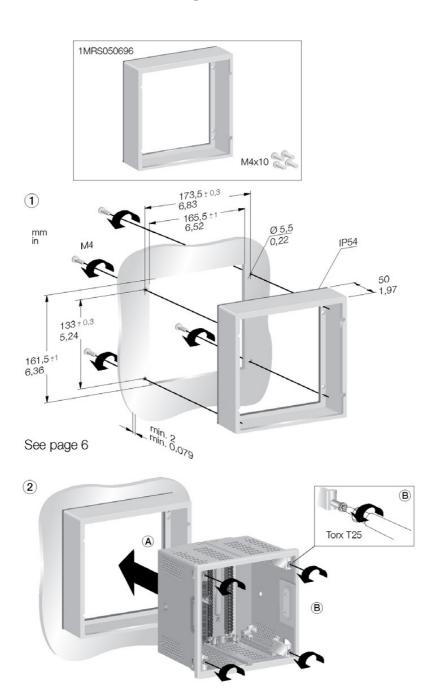

# **611 and 615 series**Quick Installation Guide



#### Document validity



#### Mounting the 611 and 615 series

#### Contents

- 4 Loose parts
- 5 Attaching the protective film
- 6 Withdrawing the plug-in unit from the case
- 7 Flush mounting
- 9 19" Rack mounting
- 11 Semi-Flush mounting
- 13 Inclined Semi-Flush mounting
- 15 Wall mounting
- 17 Inserting the plug-in unit into the case
- 18 Locking the handle
- 19 Sealing the handle

### Loose parts







#### Attaching the protective film



#### Withdrawing the plug-in unit from the case



#### Flush mounting





#### 19" Rack mounting





See page 6





#### Semi-Flush mounting





#### Inclined Semi-Flush mounting





#### Wall mounting





#### Inserting the plug-in unit into the case



## Locking the handle

See page 4





### Sealing the handle









### **Contacts**

#### ABB Distribution Solutions Distribution Automation

P.O. Box 699 FI-65101 VAASA, Finland Phone +358 10 22 11 Fax +358 10 22 41094

#### ABB India Limited Distribution Automation

Maneja Works Vadodara-390013, India Phone: +91 265 6724402 Fax: +91 265 6724407

Email: IN-da.sales@abb.com

abb.com/substationautomation