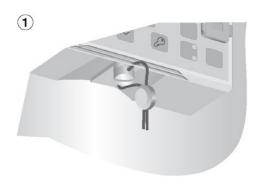

k Installation Guide



#### Document validity



#### Mounting the 611 and 615 series

#### Contents

- 4 Loose parts
- 5 Attaching the protective film
- 6 Withdrawing the plug-in unit from the case
- 7 Flush mounting
- 9 19" Rack mounting
- 11 Semi-Flush mounting
- 13 Inclined Semi-Flush mounting
- 15 Wall mounting
- 17 Inserting the plug-in unit into the case
- 18 Locking the handle
- 19 Sealing the handle

### Loose parts







#### Attaching the protective film



#### Withdrawing the plug-in unit from the case



#### Flush mounting





#### 19" Rack mounting





See page 6





#### Semi-Flush mounting





#### Inclined Semi-Flush mounting





#### Wall mounting





#### Inserting the plug-in unit into the case



## Locking the handle

See page 4





### Sealing the handle









### **Contacts**

#### ABB Distribution Solutions Distribution Automation

P.O. Box 699 FI-65101 VAASA, Finland Phone +358 10 22 11 Fax +358 10 22 41094

#### ABB India Limited Distribution Automation

Maneja Works Vadodara-390013, India Phone: +91 265 6724402 Fax: +91 265 6724407

Email: IN-da.sales@abb.com

abb.com/substationautomation