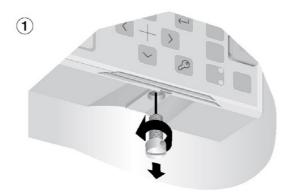

# **611 and 615 series**Quick Installation Guide



#### Document validity



#### Mounting the 611 and 615 series

#### Contents

- 4 Loose parts
- 5 Attaching the protective film
- 6 Withdrawing the plug-in unit from the case
- 7 Flush mounting
- 9 19" Rack mounting
- 11 Semi-Flush mounting
- 13 Inclined Semi-Flush mounting
- 15 Wall mounting
- 17 Inserting the plug-in unit into the case
- 18 Locking the handle
- 19 Sealing the handle

### Loose parts







#### Attaching the protective film



#### Withdrawing the plug-in unit from the case



#### Flush mounting





#### 19" Rack mounting





See page 6





#### Semi-Flush mounting





#### Inclined Semi-Flush mounting





#### Wall mounting





#### Inserting the plug-in unit into the case



## Locking the handle

See page 4





### Sealing the handle









### **Contacts**

#### ABB Distribution Solutions Distribution Automation

P.O. Box 699 FI-65101 VAASA, Finland Phone +358 10 22 11 Fax +358 10 22 41094

#### ABB India Limited Distribution Automation

Maneja Works Vadodara-390013, India Phone: +91 265 6724402 Fax: +91 265 6724407

Email: IN-da.sales@abb.com

abb.com/substationautomation