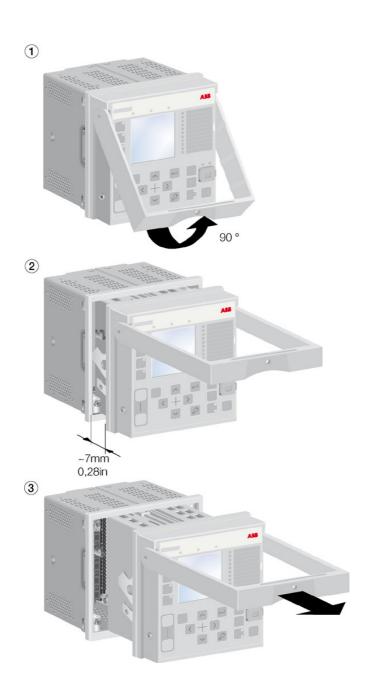

# **611 and 615 series**Quick Installation Guide



#### Document validity



#### Mounting the 611 and 615 series

#### Contents

- 4 Loose parts
- 5 Attaching the protective film
- 6 Withdrawing the plug-in unit from the case
- 7 Flush mounting
- 9 19" Rack mounting
- 11 Semi-Flush mounting
- 13 Inclined Semi-Flush mounting
- 15 Wall mounting
- 17 Inserting the plug-in unit into the case
- 18 Locking the handle
- 19 Sealing the handle

### Loose parts







#### Attaching the protective film



#### Withdrawing the plug-in unit from the case



#### Flush mounting





#### 19" Rack mounting





See page 6





#### Semi-Flush mounting





#### Inclined Semi-Flush mounting





#### Wall mounting





#### Inserting the plug-in unit into the case



## Locking the handle

See page 4





### Sealing the handle









### **Contacts**

#### ABB Distribution Solutions Distribution Automation

P.O. Box 699 FI-65101 VAASA, Finland Phone +358 10 22 11 Fax +358 10 22 41094

#### ABB India Limited Distribution Automation

Maneja Works Vadodara-390013, India Phone: +91 265 6724402 Fax: +91 265 6724407

Email: IN-da.sales@abb.com

abb.com/substationautomation