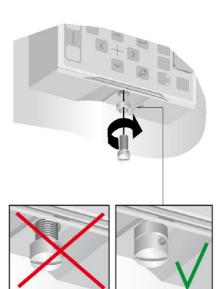

# **611 and 615 series**Quick Installation Guide



#### Document validity



#### Mounting the 611 and 615 series

#### Contents

- 4 Loose parts
- 5 Attaching the protective film
- 6 Withdrawing the plug-in unit from the case
- 7 Flush mounting
- 9 19" Rack mounting
- 11 Semi-Flush mounting
- 13 Inclined Semi-Flush mounting
- 15 Wall mounting
- 17 Inserting the plug-in unit into the case
- 18 Locking the handle
- 19 Sealing the handle

### Loose parts







#### Attaching the protective film



#### Withdrawing the plug-in unit from the case



#### Flush mounting





#### 19" Rack mounting





See page 6





#### Semi-Flush mounting





#### Inclined Semi-Flush mounting





#### Wall mounting





#### Inserting the plug-in unit into the case



## Locking the handle

See page 4





### Sealing the handle









### **Contacts**

#### ABB Distribution Solutions Distribution Automation

P.O. Box 699 FI-65101 VAASA, Finland Phone +358 10 22 11 Fax +358 10 22 41094

#### ABB India Limited Distribution Automation

Maneja Works Vadodara-390013, India Phone: +91 265 6724402 Fax: +91 265 6724407

Email: IN-da.sales@abb.com

abb.com/substationautomation