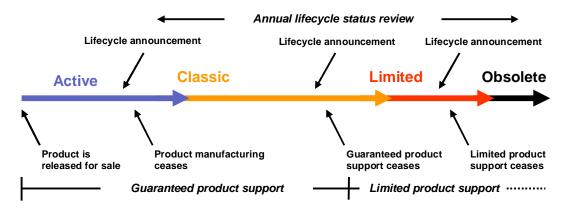

tion | Public         |

# Lifecycle phase change of TYRAK Midi (YGMT, YHMT)

This document announces the transition of LV DC drive TYRAK Midi to the obsolete phase of ABB's product life cycle.

## 1. LIFE CYCLE PHASE CHANGE

On January 1st, 2012 LV DC drive TYRAK Midi product will enter obsolete phase.

## 2. SUPPORT AVAILABILITY

During the obsolete phase ABB cannot guarantee availability of product support within reasonable cost or technically:

- Sale of TYRAK Midi parts is limited to available inventory.
- Sale of TYRAK Midi repair services is limited to component availability.
- Technical support and on-site support services on request.

## 3. FURTHER INFORMATION

For further information, please contact ABB by e-mail: Product.Support.DC.Drives@de.abb.com.

## 4. ABB LIFECYCLE MODEL