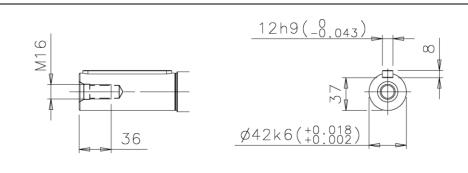

Additional information:

| Dimension Print |                                       | Motor Type:<br>M3JP(H) 160ML_2-12 V5 |                                |            |            | Document No:<br>3GZF500216-86 B<br>13 JP 160 A |     |
|-----------------|---------------------------------------|--------------------------------------|--------------------------------|------------|------------|------------------------------------------------|-----|
| Description:    | SQUIRREL CAGE MOTOR, TERMINAL BOX RHS |                                      |                                |            |            |                                                |     |
| Unit:           | Motors and Generators                 |                                      | Issued by: E.Kuntola Replaces: |            |            |                                                |     |
| Date:           | 29.12.2011                            |                                      | Approved by:                   | J-P.Alanen | Replaced b | Replaced by:                                   |     |
|                 | ABB Ov                                | Customer Refere                      | ence:                          |            |            |                                                | ARR |