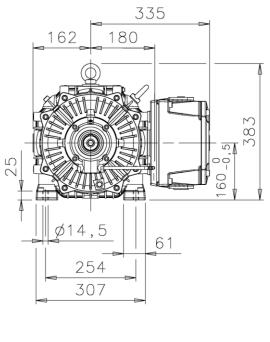

Additional information:

| Dimension Print |                                       | Motor Type:<br>M3JP(H) 160ML_2-12 V5 |                                |            |            | Document No:<br>3GZF500216-86 B<br>13 JP 160 A |     |
|-----------------|---------------------------------------|--------------------------------------|--------------------------------|------------|------------|------------------------------------------------|-----|
| Description:    | SQUIRREL CAGE MOTOR, TERMINAL BOX RHS |                                      |                                |            |            |                                                |     |
| Unit:           | Motors and Generators                 |                                      | Issued by: E.Kuntola Replaces: |            |            |                                                |     |
| Date:           | 29.12.2011                            |                                      | Approved by:                   | J-P.Alanen | Replaced b | Replaced by:                                   |     |
|                 | ABB Ov                                | Customer Refere                      | ence:                          |            |            |                                                | ARR |