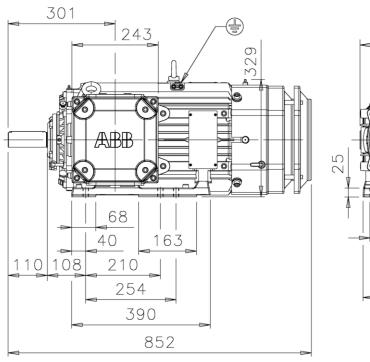

Additional information:

| Dimension Print |                                       | Motor Type:<br>M3JP(H) 160ML_2-12 V5 |                                |            |            | Document No:<br>3GZF500216-86 B<br>13 JP 160 A |     |
|-----------------|---------------------------------------|--------------------------------------|--------------------------------|------------|------------|------------------------------------------------|-----|
| Description:    | SQUIRREL CAGE MOTOR, TERMINAL BOX RHS |                                      |                                |            |            |                                                |     |
| Unit:           | Motors and Generators                 |                                      | Issued by: E.Kuntola Replaces: |            |            |                                                |     |
| Date:           | 29.12.2011                            |                                      | Approved by:                   | J-P.Alanen | Replaced b | Replaced by:                                   |     |
|                 | ABB Ov                                | Customer Refere                      | ence:                          |            |            |                                                | ARR |