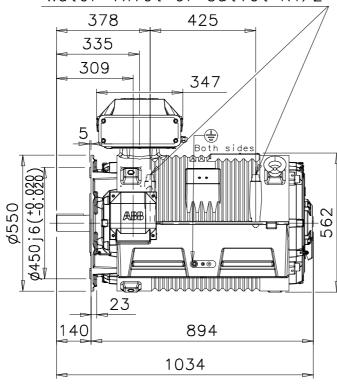

Additional information:

| Dimension Print |                                                                                                | Motor Type:<br>M3LP 280SM_2 B5, V1, V3 |              |            |              | Document No:<br>3GZF500628-56 A<br>14 LP 280 A |     |
|-----------------|------------------------------------------------------------------------------------------------|----------------------------------------|--------------|------------|--------------|------------------------------------------------|-----|
| Description:    | WATER COOLED SQUIRREL CAGE MOTOR WITH TERMINAL BOX 370 AND AUXILIARY TERMINAL BOX (CAST IRON). |                                        |              |            |              |                                                |     |
| Unit:           | Motors                                                                                         |                                        | Issued by:   | J.Mustonen | Replaces:    |                                                |     |
| Date:           | 21.05.2010                                                                                     |                                        | Approved by: | P.Viitanen | Replaced by: |                                                |     |
|                 | АВВ Оу                                                                                         | Customer Refere                        | ence:        |            |              |                                                | ABB |