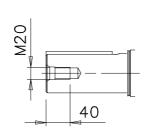

Additional information:

| Dimension Print |                                                                                                | Motor Type:<br>M3LP 280SM_2 B5, V1, V3 |              |            |              | Document No:<br>3GZF500628-56 A<br>14 LP 280 A |     |
|-----------------|------------------------------------------------------------------------------------------------|----------------------------------------|--------------|------------|--------------|------------------------------------------------|-----|
| Description:    | WATER COOLED SQUIRREL CAGE MOTOR WITH TERMINAL BOX 370 AND AUXILIARY TERMINAL BOX (CAST IRON). |                                        |              |            |              |                                                |