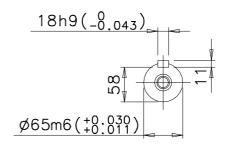

Additional information:

| Dimension Print |                                                                                                | Motor Type:<br>M3LP 280SM_2 B5, V1, V3 |              |            |              | Document No:<br>3GZF500628-56 A<br>14 LP 280 A |     |
|-----------------|------------------------------------------------------------------------------------------------|----------------------------------------|--------------|------------|--------------|------------------------------------------------|-----|
| Description:    | WATER COOLED SQUIRREL CAGE MOTOR WITH TERMINAL BOX 370 AND AUXILIARY TERMINAL BOX (CAST IRON). |                                        |              |            |              |                                                |     |