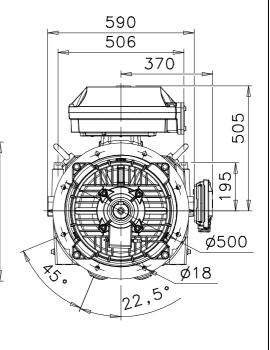

Additional information:

| Dimension Print |                                                                                                | Motor Type:<br>M3LP 280SM_2 B5, V1, V3 |              |            |              | Document No:<br>3GZF500628-56 A<br>14 LP 280 A |     |
|-----------------|------------------------------------------------------------------------------------------------|----------------------------------------|--------------|------------|--------------|------------------------------------------------|-----|
| Description:    | WATER COOLED SQUIRREL CAGE MOTOR WITH TERMINAL BOX 370 AND AUXILIARY TERMINAL BOX (CAST IRON). |                                        |              |            |              |                                                |     |
| Unit:           | Motors                                                                                         |                                        | Issued by:   | J.Mustonen | Replaces:    |                                                |     |
| Date:           | 21.05.2010                                                                                     |                                        | Approved by: | P.Viitanen | Replaced by: |                                                |     |
|                 | АВВ Оу                                                                                         | Customer Refere                        | ence:        |            |              |                                                | ABB |