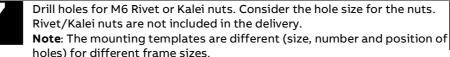

## ACS580-01...+C135, ACH580-01...+C135 and ACQ580-01...+C135 frames R4 and R5 flange mounting kit quick installation guide 2 UL Type 12 only UL Type 12 is fulfilled on the drive backside when the flange and hood $(\mathbf{O})$ are installed. Hood is not required for IP55. (h)3 x M6 nuts Hood (view from top) 6 N·m (4.4 lbf·ft) Back Front Hood (view from C... bottom)