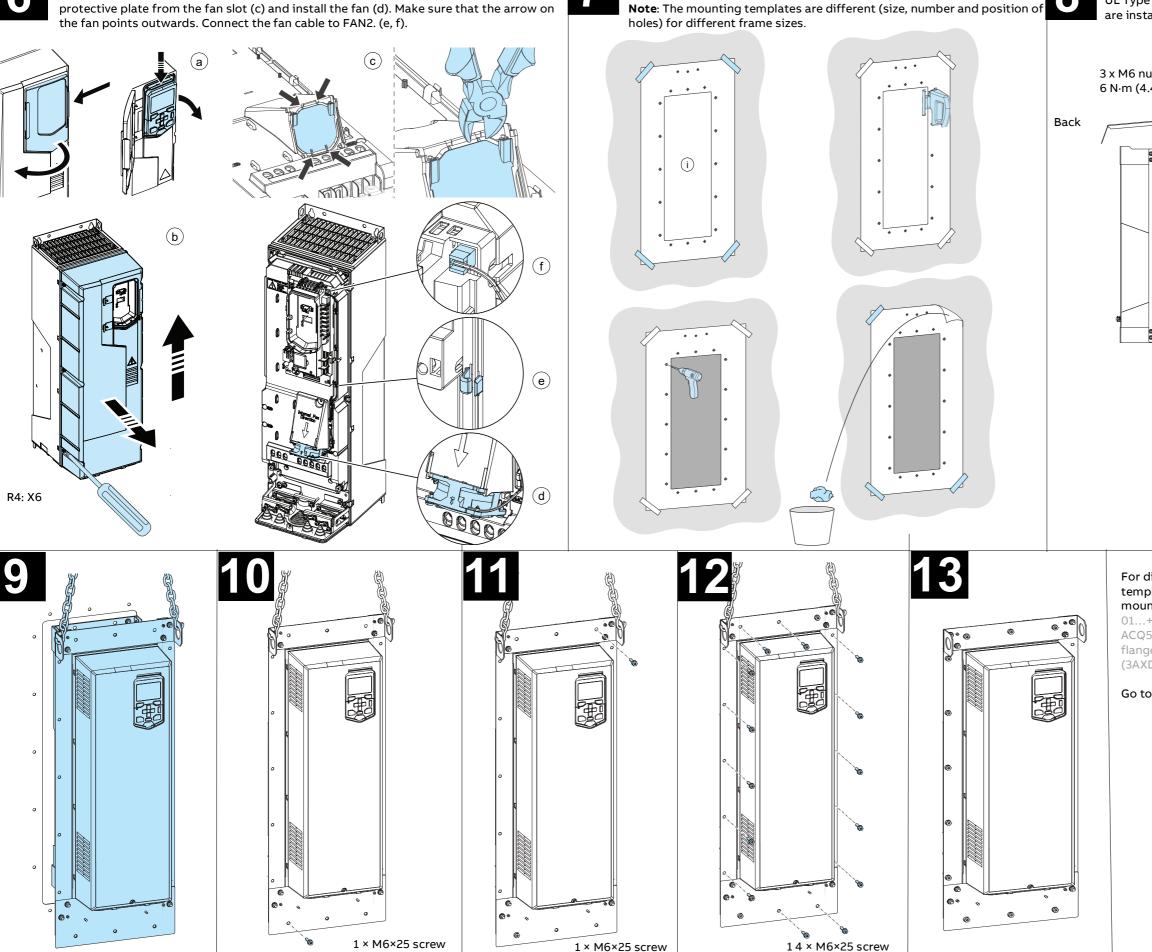

## For dimensions, see the mounting template delivered with the flange mounting kit or ACS580-

01...+C135, ACH580-01...+C135 and ACQ580-01...+C135 drives with flange mounting kit supplement (3AXD50000349821 [English]).