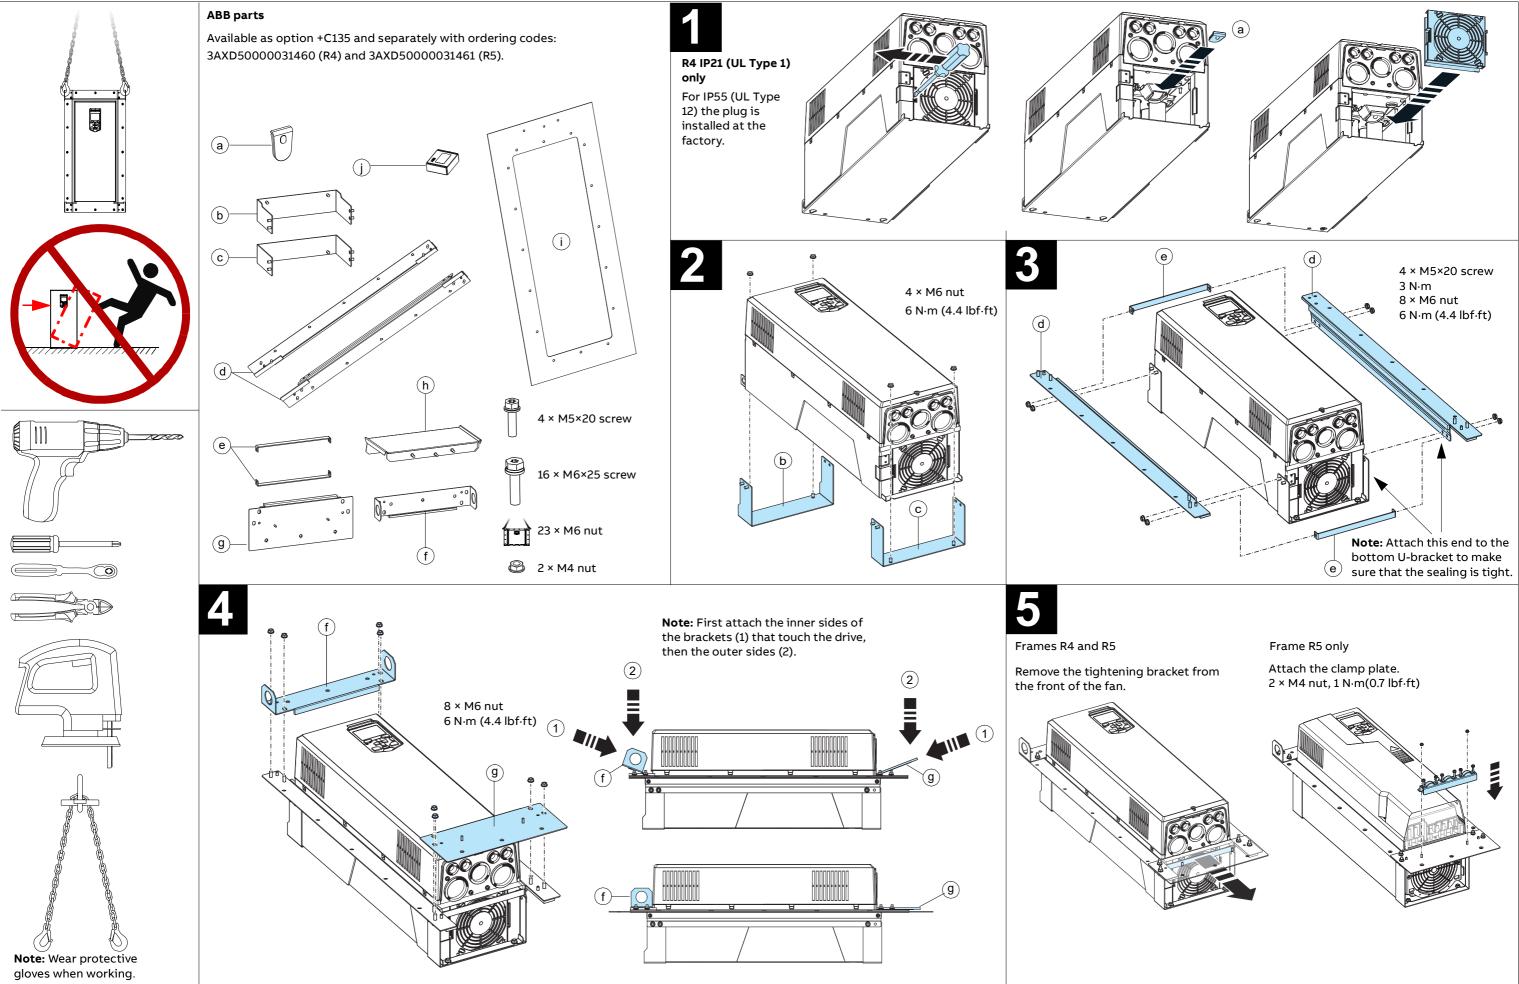

## ACS580-01...+C135, ACH580-01...+C135 and ACQ580-01...+C135 frames R4 and R5 flange mounting kit quick installation guide

6

R4 IP21 (UL Type 1) only

Remove the control panel (a) and cover (b) to install the auxiliary fan (j). Cut off the