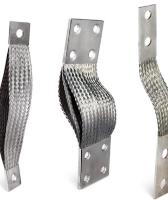

Blackburn grounding systems

Blackburn mechanical connectors

**Blackburn**®

Blackburn compression connectors and Color-Keyed dies

Boreal flexible braids

**Boreal**<sup>®</sup>