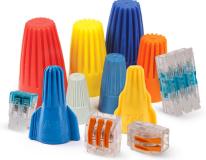

Marrette wire connectors

Shrink-Kon wire insulation

Spec-Kon<sup>®</sup> *marr*ette<sup>®</sup>

Pos-E-Kon<sup>®</sup> Shrink-Kon<sup>®</sup>