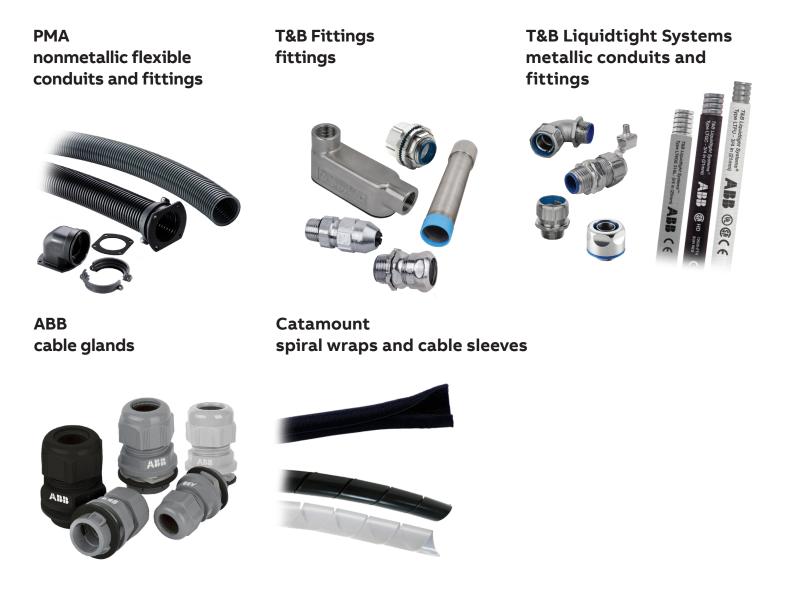

## **Cable protection**

Protect your cables from environmental and mechanical damage with our superior cable protection systems. Built to withstand harsh conditions, our solution sensure the longevity and reliability of your cabling infrastructure.

**PMA° T&B'Fittings T&B Liquidtight Systems**<sup>®</sup> **ABB** Catamount<sup>®</sup>