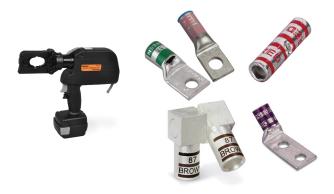

## Wire termination

Achieve secure and durable connections with our advanced wire termination solutions. Engineered for precision and reliability, our products guarantee high performance in every application.

Marrette wire connectors

Shrink-Kon wire insulation

Spec-Kon<sup>®</sup> *marr*ette<sup>®</sup>

Pos-E-Kon<sup>®</sup> Shrink-Kon<sup>®</sup>

# Connectivity, grounding and medium voltage

Ensure safety and stability with our robust grounding and bonding solutions. Our products provide effective grounding and bonding to protect your equipment and personnel from electrical faults and hazards and provide electrical continuity and reliability.

Blackburn grounding systems

Blackburn mechanical connectors

**Blackburn**®

Blackburn compression connectors and Color-Keyed dies

Boreal flexible braids

**Boreal**<sup>®</sup>