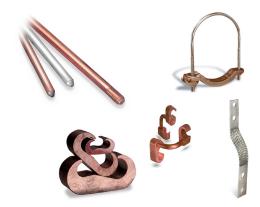

# Connectivity, grounding and medium voltage

Ensure safety and stability with our robust grounding and bonding solutions. Our products provide effective grounding and bonding to protect your equipment and personnel from electrical faults and hazards and provide electrical continuity and reliability.

Blackburn grounding systems

Blackburn mechanical connectors

**Blackburn**®

Blackburn compression connectors and Color-Keyed dies

Boreal flexible braids

**Boreal**<sup>®</sup>