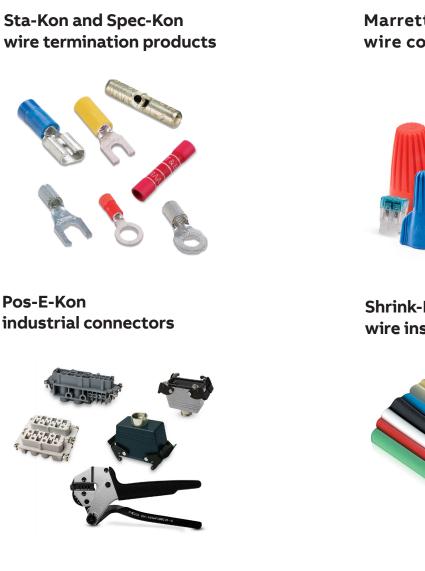

## Wire termination

Achieve secure and durable connections with our advanced wire termination solutions. Engineered for precision and reliability, our products guarantee high performance in every application.

Marrette wire connectors

Shrink-Kon wire insulation

Spec-Kon<sup>®</sup> *marr*ette<sup>®</sup>

Pos-E-Kon<sup>®</sup> Shrink-Kon<sup>®</sup>