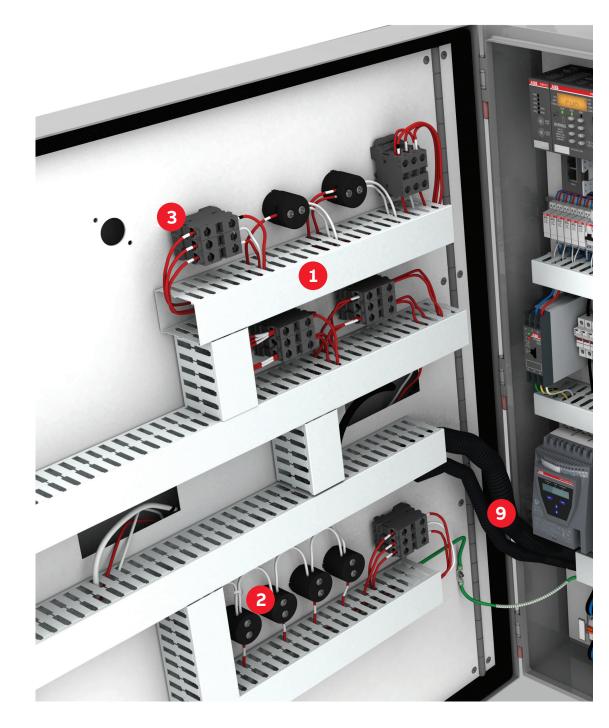

## **Control panels**

With our world of electrical products, installation products, we offer a complete range of solutions for all panel building requirements, inside and outside your control panels.

\_\_\_\_\_\_\_1 Ty-Duct wiring duct system

\_\_\_\_\_2 Catamount cable ties

3 E-Z-Code identification products

4 Sta-Kon wire terminals

5 Blackburn compression connectors with Color-Keyed die

--6 PMA nonmetallic flexible conduit and fitting

— 7 Metallic T&B fitting

8 Cable Gland industrial fitting

9 Catamount protective sleeve