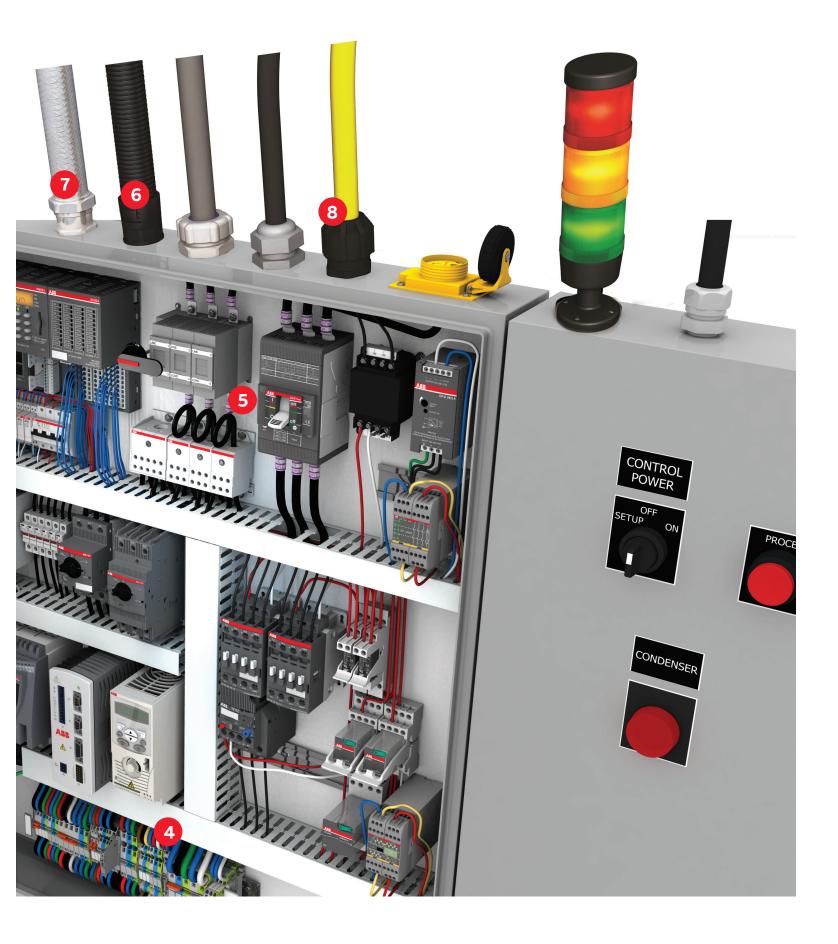

## **Control panels**

With our world of electrical products, installation products, we offer a complete range of solutions for all panel building requirements, inside and outside your control panels.

\_\_\_\_\_\_\_1 Ty-Duct wiring duct system

\_\_\_\_\_2 Catamount cable ties

3 E-Z-Code identification products

4 Sta-Kon wire terminals

5 Blackburn compression connectors with Color-Keyed die

--6 PMA nonmetallic flexible conduit and fitting

— 7 Metallic T&B fitting

8 Cable Gland industrial fitting

9 Catamount protective sleeve