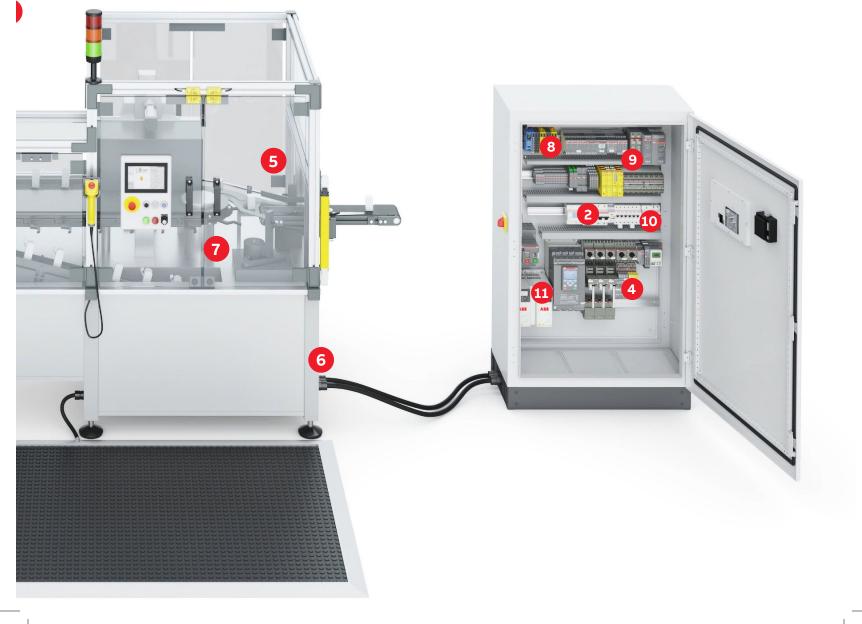

## **Control panels**

With our world of electrical products, installation products, we offer a complete range of solutions for all panel building requirements, inside and outside your control panels.

\_\_\_\_\_\_\_1 Ty-Duct wiring duct system

\_\_\_\_\_2 Catamount cable ties

3 E-Z-Code identification products

4 Sta-Kon wire terminals

5 Blackburn compression connectors with Color-Keyed die

--6 PMA nonmetallic flexible conduit and fitting

— 7 Metallic T&B fitting

8 Cable Gland industrial fitting

9 Catamount protective sleeve