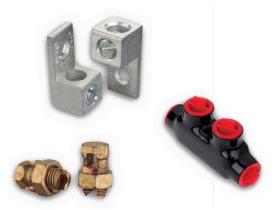

## Wire termination

Achieve secure and durable connections with our advanced wire termination solutions. Engineered for precision and reliability, our products guarantee high performance in every application.

Marrette wire connectors

Shrink-Kon wire insulation

Spec-Kon<sup>®</sup> *marr*ette<sup>®</sup>

Pos-E-Kon<sup>®</sup> Shrink-Kon<sup>®</sup>