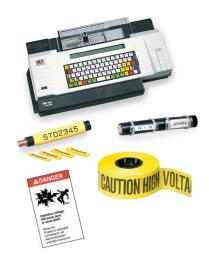

#### **Prioritize safety & protection**

Ensure personnel safety, reduce the risk of injury & hazards, eliminate lightning interruptions and protect critical equipment, while preventing downtime **with ABB's high-quality products often exceeding standard requirements, identification systems and ergonomic tools.** 