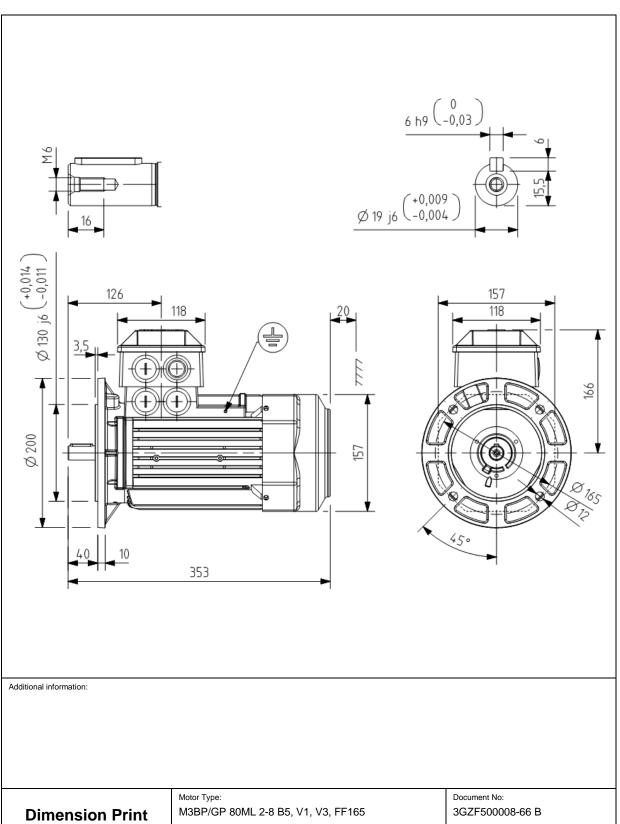

| Dimension Print |                                                                         | Motor Type:<br>M3BP/GP 80ML 2-8 B5, V1, V3, FF165 |              |               |            | Document No:<br>3GZF500008-66 B<br>14 BP 80 A |
|-----------------|-------------------------------------------------------------------------|---------------------------------------------------|--------------|---------------|------------|-----------------------------------------------|
| Description:    | IE3 SQUIRREL CAGE MOTOR WITH LONG FRAME AND 4x90° TURNABLE TERMINAL BOX |                                                   |              |               |            |                                               |
| Unit:           | Motors and Generators                                                   |                                                   | Issued by:   | R.Kalliokoski | Replaces:  |                                               |
| Date:           | 21.08.2015                                                              |                                                   | Approved by: | B.Lillsjö     | Replaced b | i by:                                         |
|                 | ABB Oy                                                                  | Customer Refere                                   | ence:        |               |            | ABB                                           |