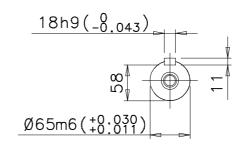

Additional information:

| Dimension Print |                                                                                                | Motor Type:<br>M3LP 280SM_2 B3, B6, B7, B8, V5, V6 |            |            |              | Document No:<br>3GZF500628-52 A<br>14 LP 280 A |     |
|-----------------|------------------------------------------------------------------------------------------------|----------------------------------------------------|------------|------------|--------------|------------------------------------------------|-----|
| Description:    | WATER COOLED SQUIRREL CAGE MOTOR WITH TERMINAL BOX 210 AND AUXILIARY TERMINAL BOX (CAST IRON). |                                                    |            |            |              |                                                |     |
| Unit:           | Motors                                                                                         |                                                    | Issued by: | J.Mustonen | Replaces:    |                                                |     |
| Date:           | 18.05.2010                                                                                     | .2010                                              |            | P.Viitanen | Replaced by: |                                                |     |
|                 | АВВ Оу                                                                                         | Customer Refere                                    | ence:      |            |              |                                                | ABB |