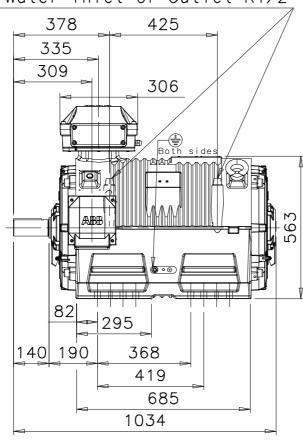

Additional information:

| Dimension Print |                                                                                                | Motor Type:<br>M3LP 280SM_2 B3, B6, B7, B8, V5, V6 |            |            |              | Document No:<br>3GZF500628-52 A<br>14 LP 280 A |     |
|-----------------|------------------------------------------------------------------------------------------------|----------------------------------------------------|------------|------------|--------------|------------------------------------------------|-----|
| Description:    | WATER COOLED SQUIRREL CAGE MOTOR WITH TERMINAL BOX 210 AND AUXILIARY TERMINAL BOX (CAST IRON). |                                                    |            |            |              |                                                |     |
| Unit:           | Motors                                                                                         |                                                    | Issued by: | J.Mustonen | Replaces:    |                                                |     |
| Date:           | 18.05.2010                                                                                     | .2010                                              |            | P.Viitanen | Replaced by: |                                                |     |
|                 | АВВ Оу                                                                                         | Customer Refere                                    | ence:      |            |              |                                                | ABB |