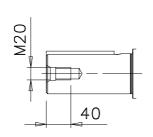

Additional information:

| Dimension Print |                                                                                                | Motor Type:<br>M3LP 280SM_2 B3, B6, B7, B8, V5, V6 |            |            |              | Document No:<br>3GZF500628-52 A<br>14 LP 280 A |     |
|-----------------|------------------------------------------------------------------------------------------------|----------------------------------------------------|------------|------------|--------------|------------------------------------------------|-----|
| Description:    | WATER COOLED SQUIRREL CAGE MOTOR WITH TERMINAL BOX 210 AND AUXILIARY TERMINAL BOX (CAST IRON). |                                                    |            |            |              |                                                |     |
| Unit:           | Motors                                                                                         |                                                    | Issued by: | J.Mustonen | Replaces:    |                                                |     |
| Date:           | 18.05.2010                                                                                     | .2010                                              |            | P.Viitanen | Replaced by: |                                                |     |
|                 | АВВ Оу                                                                                         | Customer Refere                                    | ence:      |            |              |                                                | ABB |