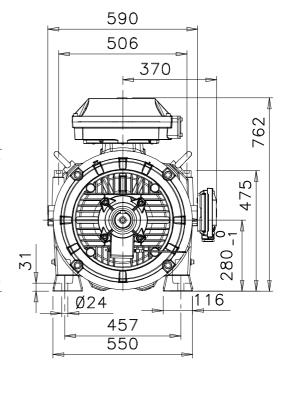

Additional information:

| Dimension Print |                                                                                                | Motor Type:<br>M3LP 280SM_2 B3, B6, B7, B8, V5, V6 |            |            |              | Document No:<br>3GZF500628-52 A<br>14 LP 280 A |     |
|-----------------|------------------------------------------------------------------------------------------------|----------------------------------------------------|------------|------------|--------------|------------------------------------------------|-----|
| Description:    | WATER COOLED SQUIRREL CAGE MOTOR WITH TERMINAL BOX 210 AND AUXILIARY TERMINAL BOX (CAST IRON). |                                                    |            |            |              |                                                |     |
| Unit:           | Motors                                                                                         |                                                    | Issued by: | J.Mustonen | Replaces:    |                                                |     |
| Date:           | 18.05.2010                                                                                     | .2010                                              |            | P.Viitanen | Replaced by: |                                                |     |
|                 | АВВ Оу                                                                                         | Customer Refere                                    | ence:      |            |              |                                                | ABB |