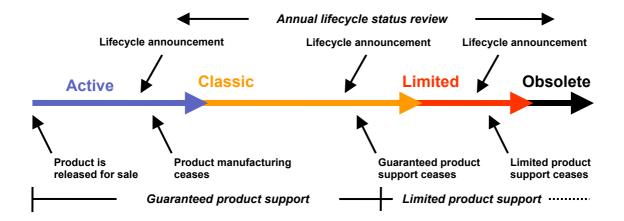

## 1. CURRENT LIFECYCLE STATUS

The 05 MA.. drive product has been in the obsolete phase since the beginning of 2006 according to the ABB lifecycle model outlined below.

### 5. ABB LIFECYCLE MODEL