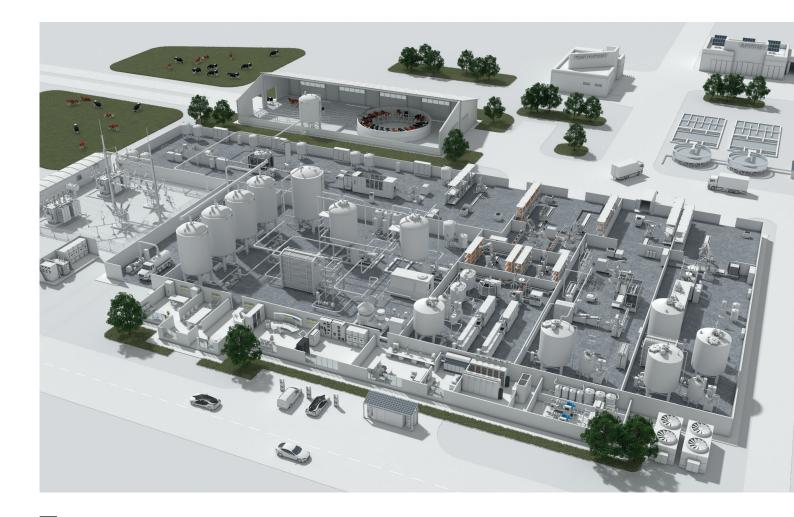

## The smart choice for dairy

With global and consumer trends putting increased pressure on dairies around the world, there has never been more incentive to create smarter processes. Producers like you are looking to mitigate business risks, deliver consistent quality and keep costs low. Now more than ever, this requires a bold digital approach: data-driven manufacturing, tighter control and a higher level of automation.

# Digital transformation starts here

Every facility benefits from the precision of digitalized measurement and automation solutions, but to keep critical processes running on time, all the time, dairies need next level control.

Ever-faster turnarounds also demand smarter use of people and resources. Smart dairy solutions can unlock

not only real-time data but intelligently visualize and interpret information sourced from across production, supporting swift, sophisticated decision making.

No matter what your facility needs, the solution is here and has never been smarter.