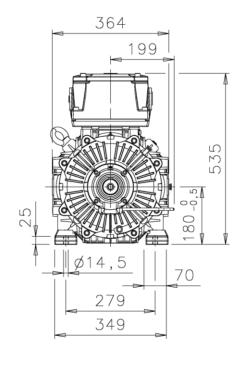

Additional information:

| Dimension Print |                              | Motor Type:<br>M3JP (H) 180ML_2-12 V5 |              |                                |          | 3GZ          | Document No:<br>3GZF500218-44 B<br>13 JP 180 A |  |
|-----------------|------------------------------|---------------------------------------|--------------|--------------------------------|----------|--------------|------------------------------------------------|--|
| Description:    | STANDARD SQUIRREL CAGE MOTOR |                                       |              |                                |          |              |                                                |  |
| Unit:           | Motors and Generators        |                                       | Issued by:   | Issued by: E.Kuntola Replaces: |          | :            |                                                |  |
| Date:           | 05.01.2012                   |                                       | Approved by: | J-P.Alanen                     | Replaced | Replaced by: |                                                |  |
| ABB Ov          |                              |                                       | Reference:   |                                |          |              | ABB                                            |  |