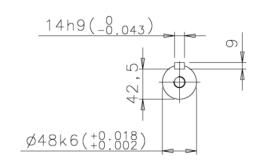

Additional information:

| Dimension Print |                              | Motor Type:<br>M3JP (H) 180ML_2-12 V5 |              |                                |          | 3GZ          | Document No:<br>3GZF500218-44 B<br>13 JP 180 A |  |
|-----------------|------------------------------|---------------------------------------|--------------|--------------------------------|----------|--------------|------------------------------------------------|--|
| Description:    | STANDARD SQUIRREL CAGE MOTOR |                                       |              |                                |          |              |                                                |  |
| Unit:           | Motors and Generators        |                                       | Issued by:   | Issued by: E.Kuntola Replaces: |          | :            |                                                |  |
| Date:           | 05.01.2012                   |                                       | Approved by: | J-P.Alanen                     | Replaced | Replaced by: |                                                |  |
| ABB Ov          |                              |                                       | Reference:   |                                |          |              | ABB                                            |  |