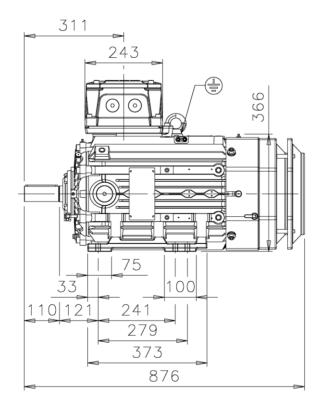

Additional information:

| Dimension Print |                              | Motor Type:<br>M3JP (H) 180ML_2-12 V5 |              |                                |          | 3GZ          | Document No:<br>3GZF500218-44 B<br>13 JP 180 A |  |
|-----------------|------------------------------|---------------------------------------|--------------|--------------------------------|----------|--------------|------------------------------------------------|--|
| Description:    | STANDARD SQUIRREL CAGE MOTOR |                                       |              |                                |          |              |                                                |  |
| Unit:           | Motors and Generators        |                                       | Issued by:   | Issued by: E.Kuntola Replaces: |          | :            |                                                |  |
| Date:           | 05.01.2012                   |                                       | Approved by: | J-P.Alanen                     | Replaced | Replaced by: |                                                |  |
| ABB Ov          |                              |                                       | Reference:   |                                |          |              | ABB                                            |  |