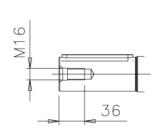

Additional information:

| Dimension Print |                              | Motor Type:<br>M3JP (H) 180ML_2-12 V5 |              |                                |          | 3GZ          | Document No:<br>3GZF500218-44 B<br>13 JP 180 A |  |
|-----------------|------------------------------|---------------------------------------|--------------|--------------------------------|----------|--------------|------------------------------------------------|--|
| Description:    | STANDARD SQUIRREL CAGE MOTOR |                                       |              |                                |          |              |                                                |  |
| Unit:           | Motors and Generators        |                                       | Issued by:   | Issued by: E.Kuntola Replaces: |          | :            |                                                |  |
| Date:           | 05.01.2012                   |                                       | Approved by: | J-P.Alanen                     | Replaced | Replaced by: |                                                |  |
| ABB Ov          |                              |                                       | Reference:   |                                |          |              | ABB                                            |  |