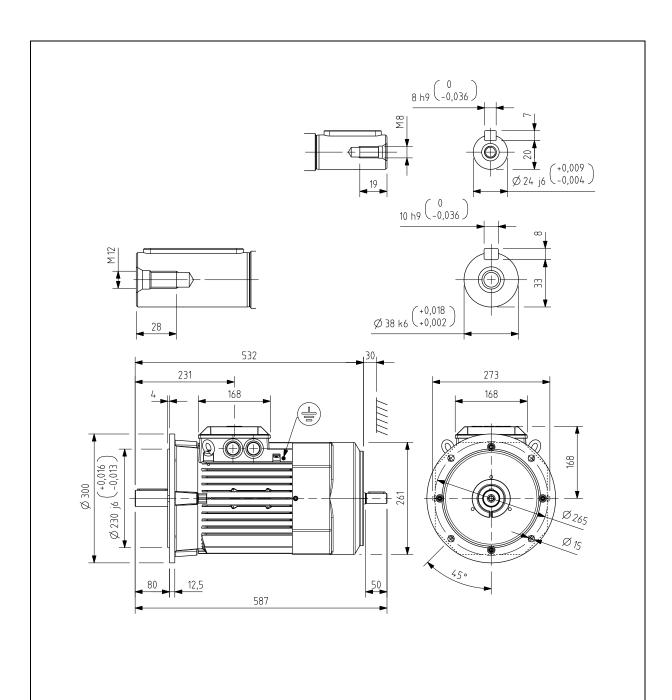

Additional information:

| Dimension Print |                                                      | Motor Type:<br>M3BP 132SM 2-8 B5, V1, V3 FF265 |             |            |              | Document No:<br>3GZF500013-49 D<br>13 BP 132 A |     |
|-----------------|------------------------------------------------------|------------------------------------------------|-------------|------------|--------------|------------------------------------------------|-----|
| Description:    | STANDARD IE3 SQUIRREL CAGE MOTOR WITH TWO SHAFT ENDS |                                                |             |            |              |                                                |     |
| Unit:           | Motors and Generators                                | Issued by:                                     | T.Kuusisto  | Replaces:  | Replaces:    |                                                |     |
| Date:           | 13.01.2014                                           | Approved by:                                   | J.Huhtamäki | Replaced b | Replaced by: |                                                |     |
| ABB Oy          |                                                      | Customer Refere                                | erence:     |            |              |                                                | ABB |