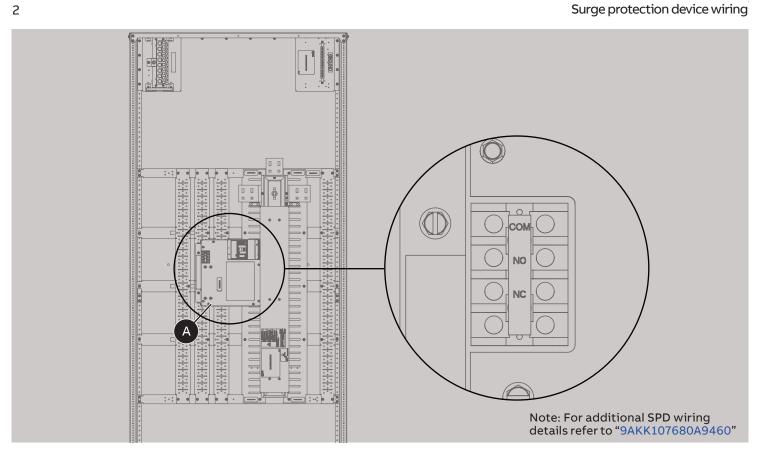

# Installation of surge protection device

Surge protection device wiring

ReliaGear™ neXT | ABB