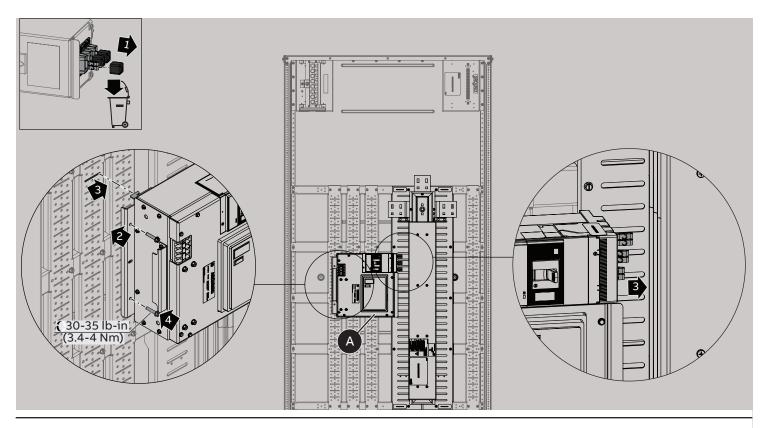

# Installation of surge protection device

Surge protection device wiring

ReliaGear™ neXT | ABB