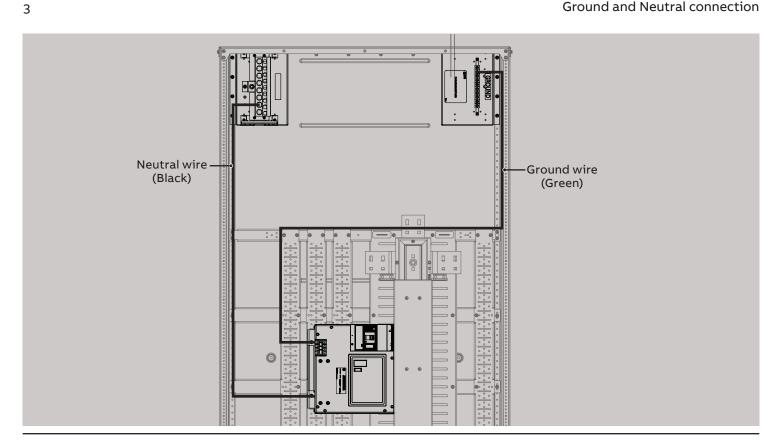

DOC. N.º 15QC900006M0201



# ReliaGear™ neXT

# **Surge Protection Device Unit (SPD)**

### **WARNING**

Danger of electrical shock or injury. Turn OFF power ahead of the panel board or switchboard before working inside the equipment or removing any component. Equipment is to be installed and maintained by properly trained and qualified personnel only.











| A | 1X |
|---|----|
| В | 2X |
| 0 | 1X |
| 0 | 4X |

1

# Installation of surge protection device



Surge protection device wiring



ReliaGear™ neXT | ABB

### Ground and Neutral connection



#### Filler assembly 4





Disclaimer: These instructions do not cover all details or variations in equipment nor do they provide for every possible contingency that may be met in connection with installation, operation or maintenance. Should further information be desired or should particular problems arise that are not covered sufficiently for the purchaser's purposes, the matter should be referred to the ABB Company.

ABB Inc.

305 Gregson Drive

Cary, NC 27511

We reserve the right to make technical changes or modify the contents of this document without prior notice. With regard to purchase orders, the agreed particulars shall prevail. ABB AG does not accept any responsibility whatsoever for potential errors or possible lack of information in this document.

We reserve all rights i