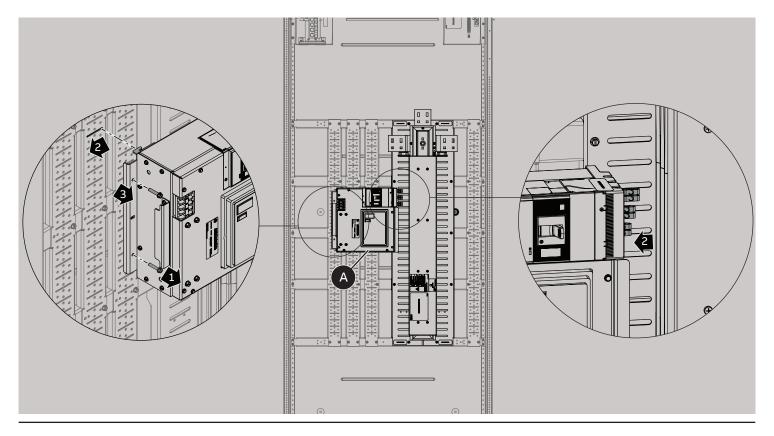

| A | 1X |
|---|----|
| В | 2X |
| 0 | 1X |
| 0 | 4X |

1

# Installation of surge protection device

Surge protection device wiring

ReliaGear™ neXT | ABB

### Ground and Neutral connection