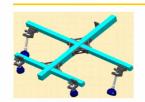

# **Modular tooling with suction cups**

## Modular tooling with suction cups

#### **Parts**

1 - Central tube 50x50

1' - Cross tube 30x30

2 - Suction cup attachment

3 - Directional plate

4 - Directional anchorage of 30

5 - Directional anchorage of 50

anchorage of 30

5' - Double directional 6 - Fix angular

7 - Half attaches of 50

8 - Attachment

9 - Center indexing

10 - Pivot

12 - Pneumatic square

13 - Suction cups