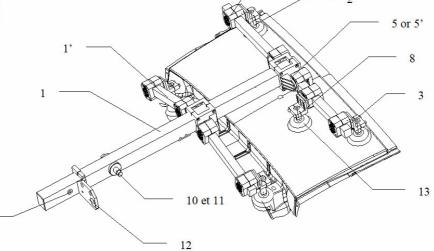

#### **Parts**

1 - Central tube 50x50

1' - Cross tube 30x30

2 - Suction cup attachment

3 - Directional plate

4 - Directional anchorage of 30

5 - Directional anchorage of 50

anchorage of 30

5' - Double directional 6 - Fix angular

7 - Half attaches of 50

8 - Attachment

9 - Center indexing

10 - Pivot

12 - Pneumatic square

13 - Suction cups