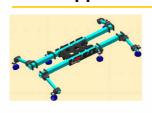

# **Modular tooling with suction cups**

## Modular tooling with suction cups

#### **Parts**

1 - Central tube 50x50

1' - Cross tube 30x30

2 - Suction cup attachment

3 - Directional plate

4 - Directional anchorage of 30

5 - Directional anchorage of 50

anchorage of 30

5' - Double directional 6 - Fix angular

7 - Half attaches of 50

8 - Attachment

9 - Center indexing

10 - Pivot

12 - Pneumatic square

13 - Suction cups