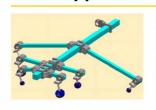

# **Modular tooling with suction cups**

## Modular tooling with suction cups

#### **Parts**

1 - Central tube 50x50

1' - Cross tube 30x30

2 - Suction cup attachment

3 - Directional plate

4 - Directional anchorage of 30

5 - Directional anchorage of 50

anchorage of 30

5' - Double directional 6 - Fix angular

7 - Half attaches of 50

8 - Attachment

9 - Center indexing

10 - Pivot

12 - Pneumatic square

13 - Suction cups