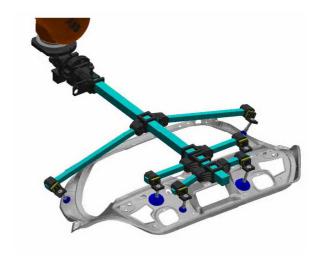

# **Modular tooling with suction cups**

## Modular tooling with suction cups

#### **Parts**

1 - Central tube 50x50

1' - Cross tube 30x30

2 - Suction cup attachment

3 - Directional plate

4 - Directional anchorage of 30

5 - Directional anchorage of 50

anchorage of 30

5' - Double directional 6 - Fix angular

7 - Half attaches of 50

8 - Attachment

9 - Center indexing

10 - Pivot

12 - Pneumatic square

13 - Suction cups