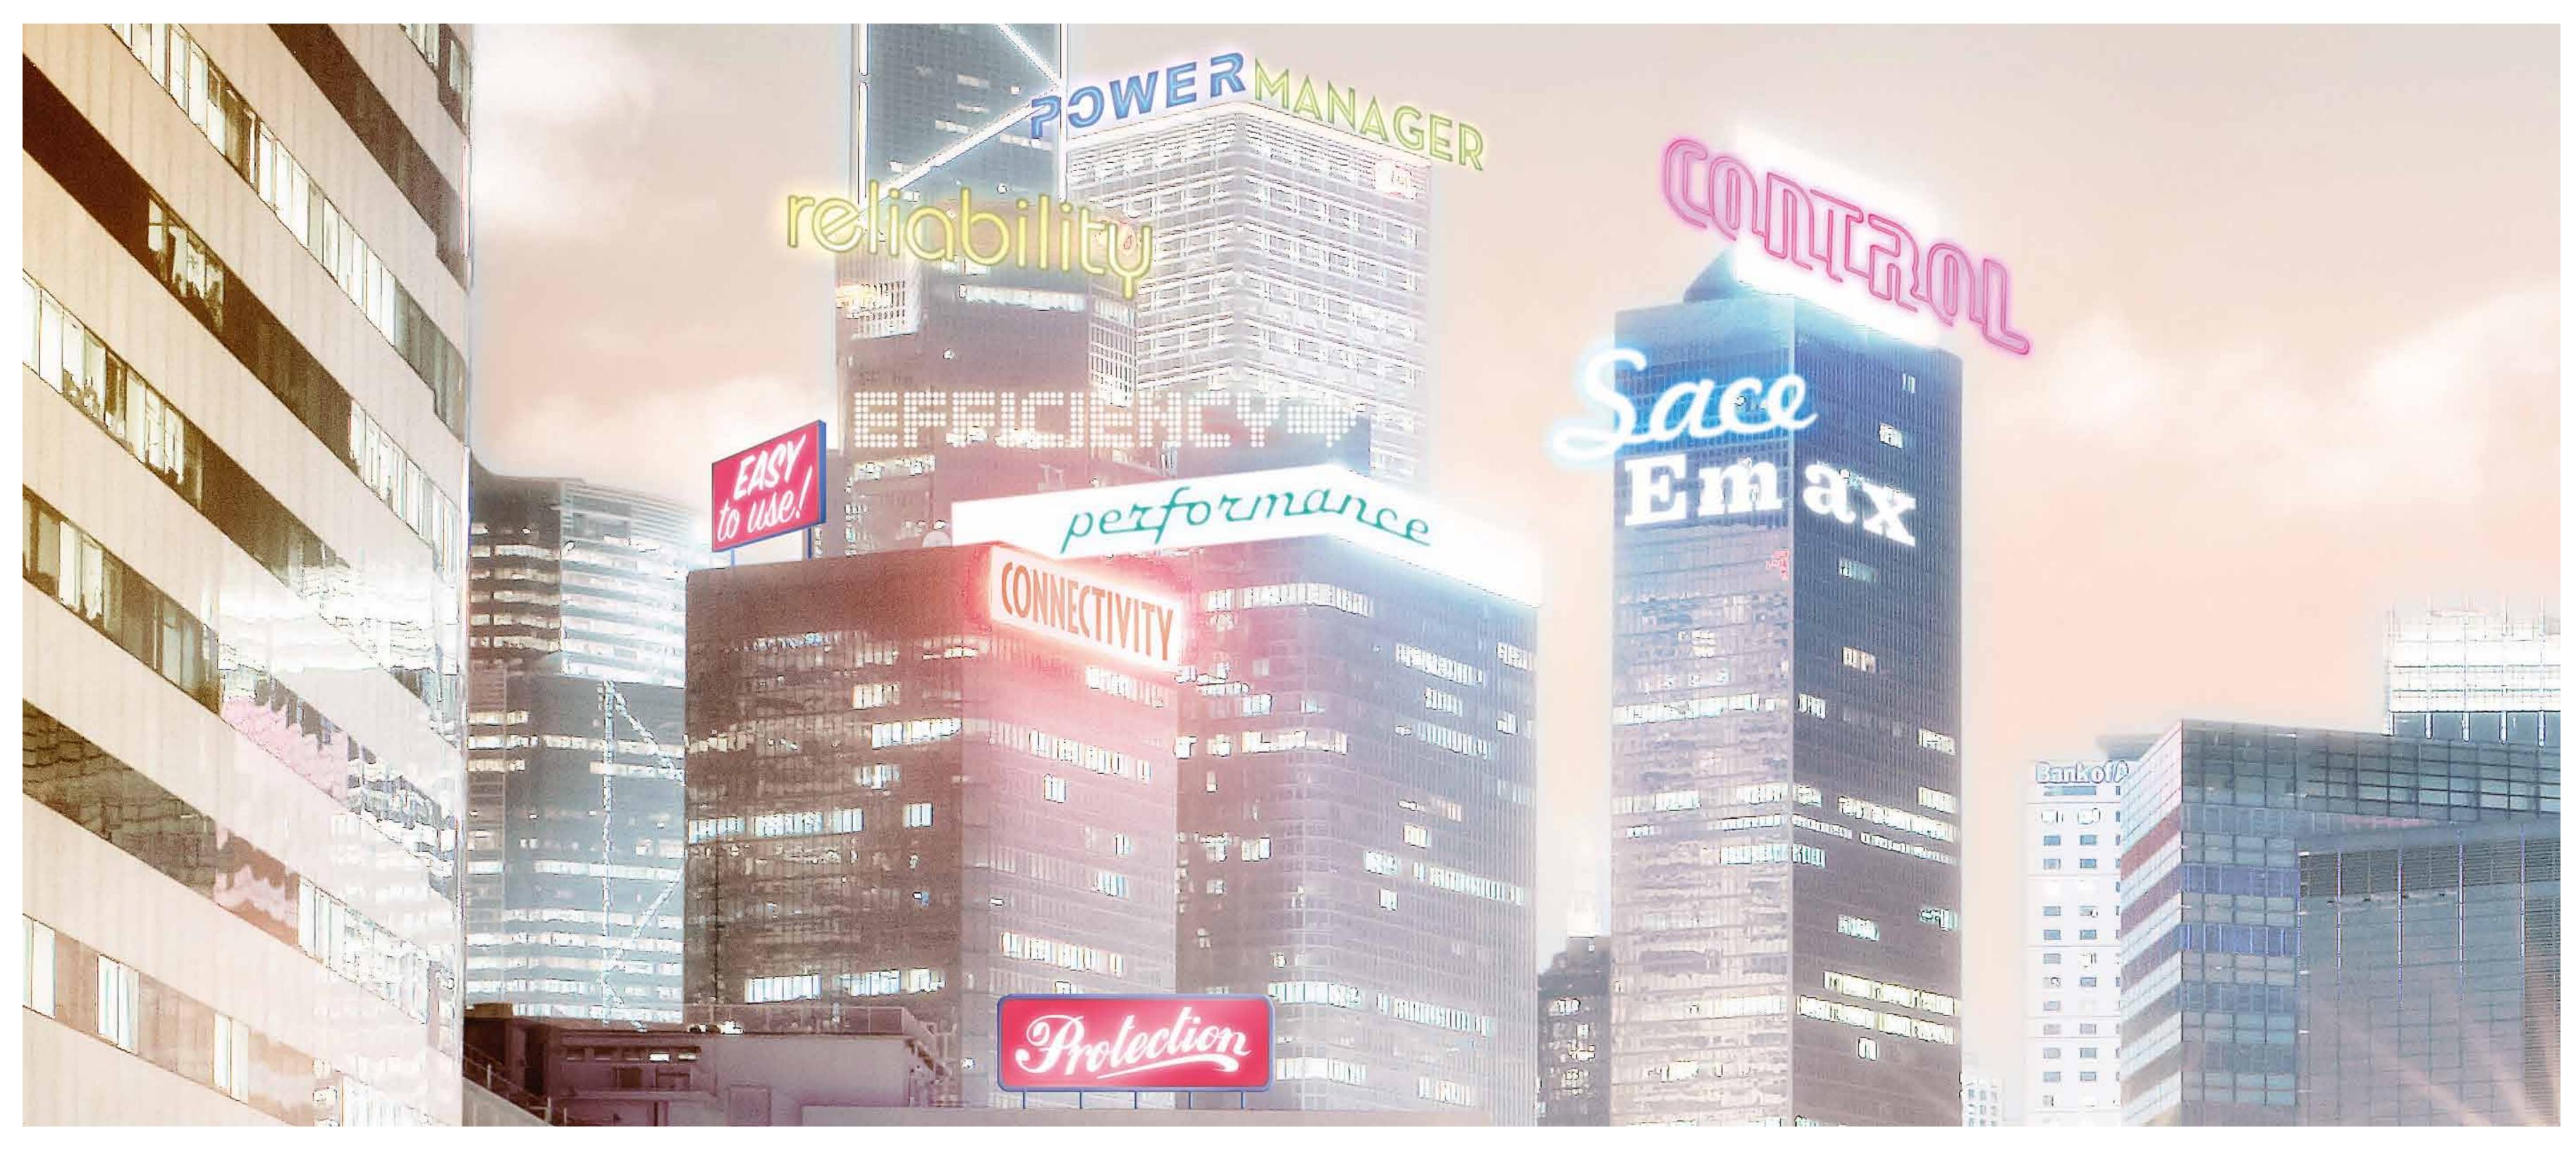

## Circuit breakers switch power. SACE Emax 2 manages it.

Light up the future with the new SACE Emax 2 for UL 1066. Not just a circuit breaker, but a true power manager that controls every electrical system, raising the efficiency.