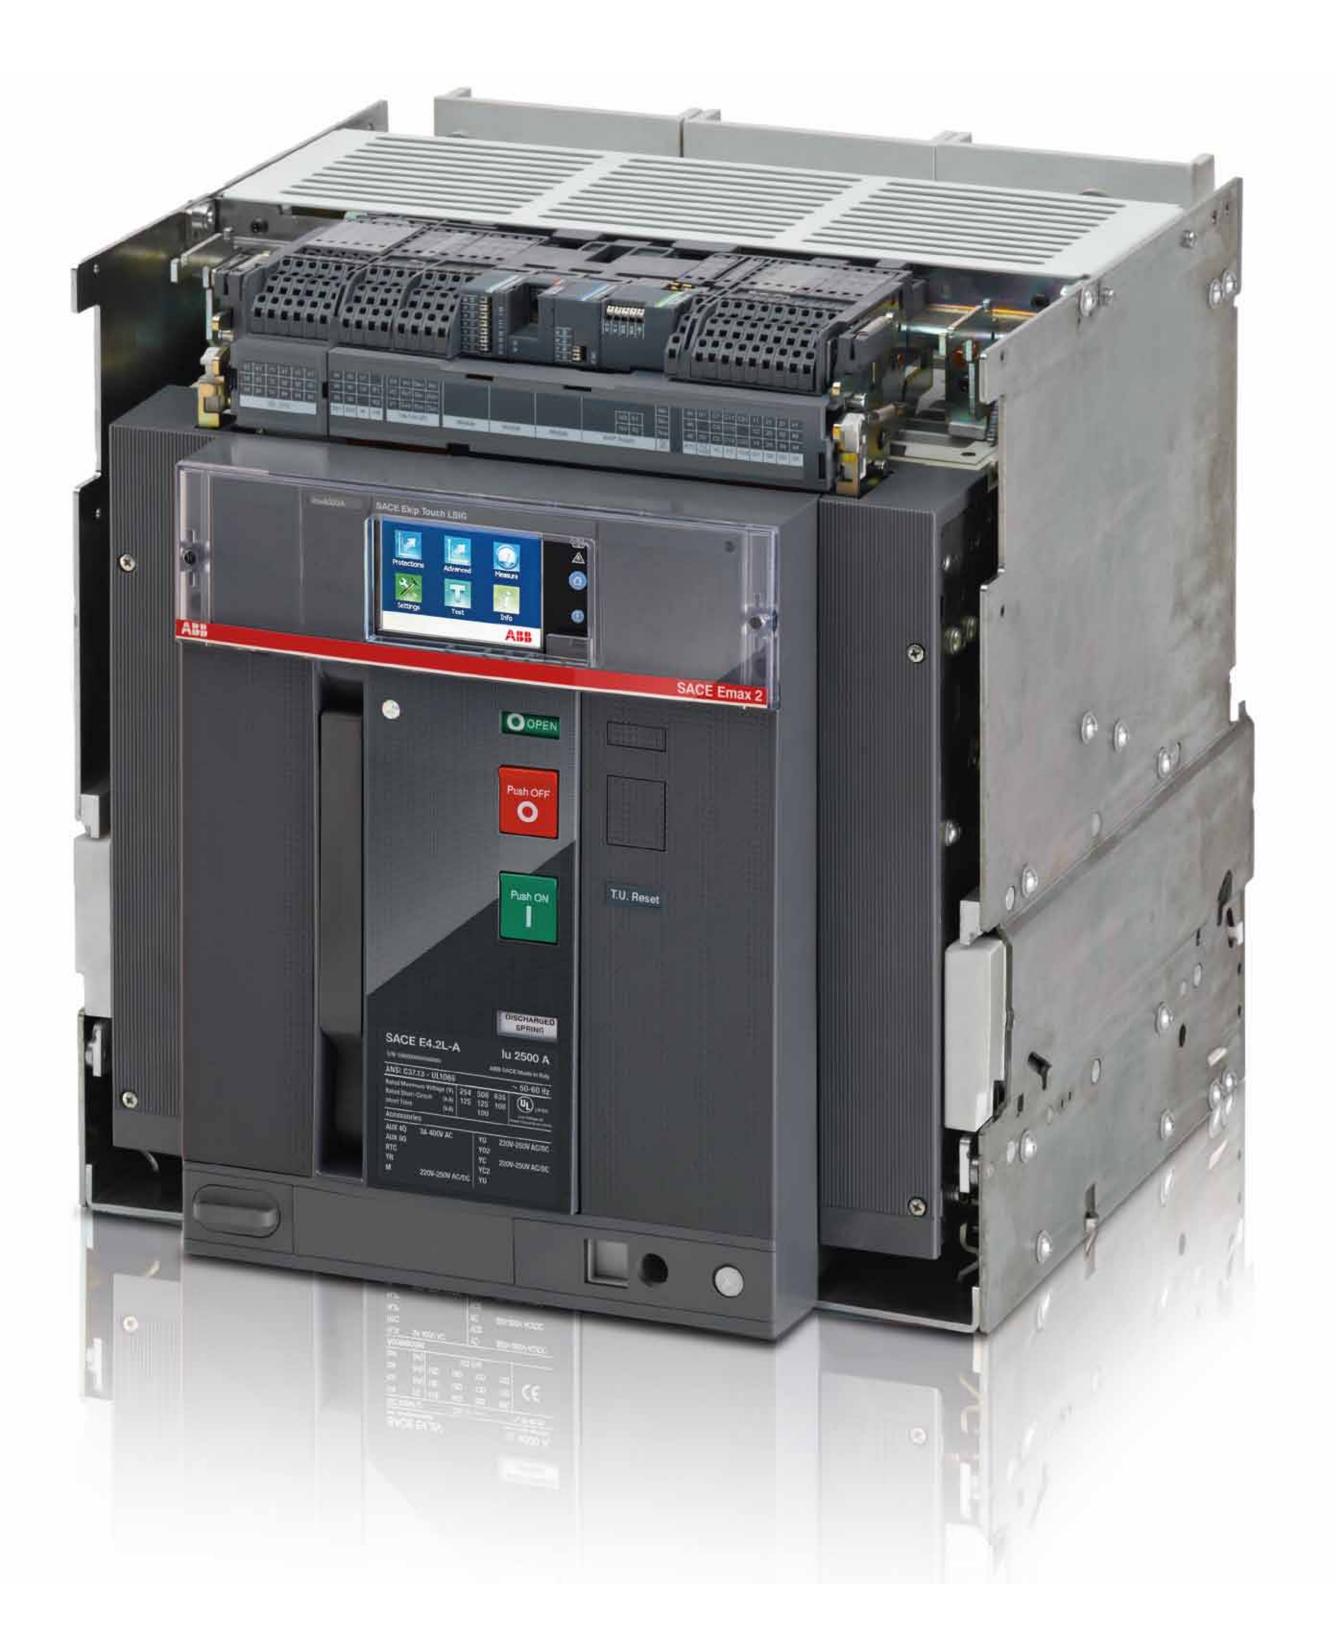

## Circuit breakers switch power. SACE Emax 2 manages it.

Light up the future with the new SACE Emax 2 for UL 1066. Not just a circuit breaker, but a true power manager that controls every electrical system, raising the efficiency.

## www.abb.com

SACE Emax 2 for UL 1066 protects the system, manages loads and generators, measures and analyses energy quality. It is simply integrated into all projects - from standard Power and productivity

www.abb.com

SACE Emax 2 for UL 1066 protects the system, manages loads and generators, measures and analyses energy quality. It is simply integrated into all projects - from standard

for a better world™ Power and productivity

the simplicity and reliability you would expect.