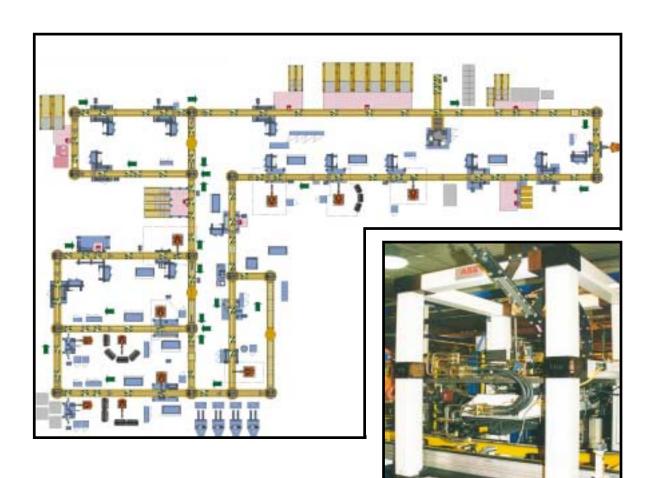

## Industry Product Application

**Automotive IFS Front Axle** Assembly

Description

Assembly line for "IFS 205mm Carrier Assembly". DaimlerChrysler, Detroit Axle Plant . The assembly system is a non-synchronous power roll MS-7 transport delivery system. This equipment will assemble all aluminum "IFS" carrier assemblies.

22 Automatic Stations **Major Equipment** Provided 4 Manual Stations 3 Semi-Auto Stations

**Technical** Capacity: 430,000/ year Cycle time: 30 seconds Data

## Customer Kitted material on pallets minimizes floor dunnage. **Benefits** Accessible tooling for ease of preventative maintenance. Online test equipment.

Installation date 1999

Video

ID No. G746390