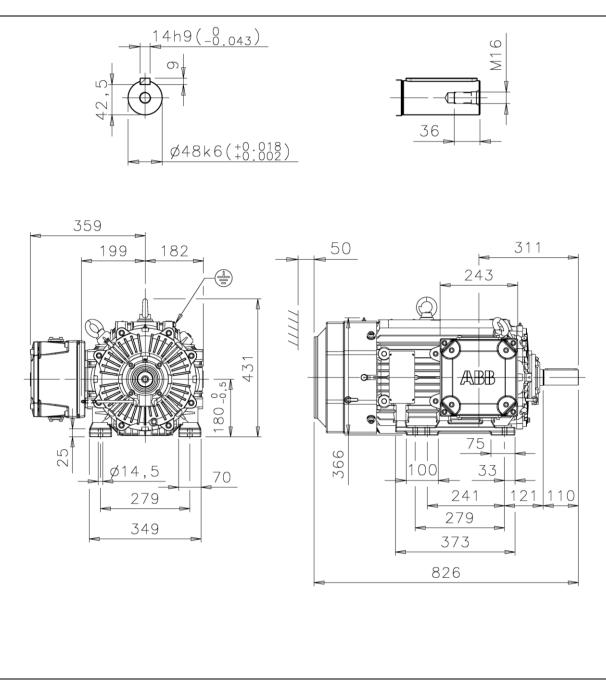

Additional information:

| Dimension Print                                                 |                       | Motor Type:<br>M3KP/HP/GP (H) 180ML_2-12 B3, B6, B7, B8, V6 |              |            |              | Document No:<br>3GZF500118-47 B<br>13 KP 180 A |     |
|-----------------------------------------------------------------|-----------------------|-------------------------------------------------------------|--------------|------------|--------------|------------------------------------------------|-----|
| Description: STANDARD SQUIRREL CAGE MOTOR WITH TERMINAL BOX LHS |                       |                                                             |              |            |              |                                                |     |
| Unit:                                                           | Motors and Generators |                                                             | Issued by:   | E.Kuntola  | Replaces:    |                                                |     |
| Date:                                                           | 03.02.2012            |                                                             | Approved by: | J-P.Alanen | Replaced by: |                                                |     |
|                                                                 | АВВ Оу                | Customer Refere                                             | ence:        |            |              |                                                | ABB |