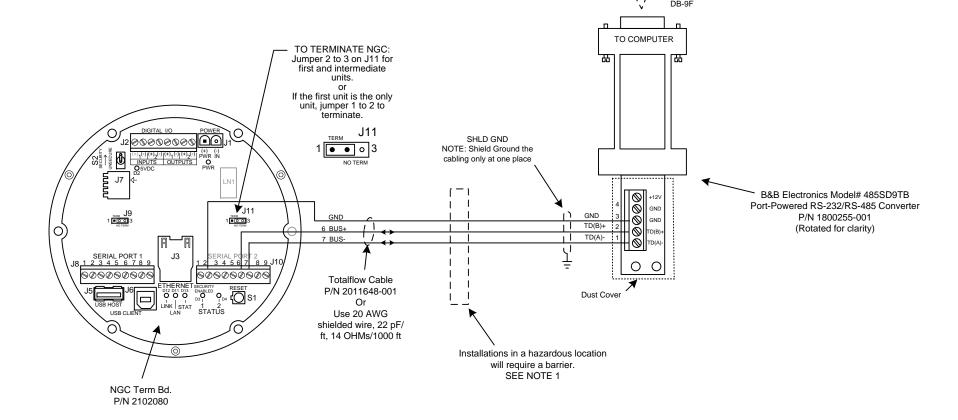

## NOTES:

 WARNING: This drawing does not illustrate completely the installation methods required for hazardous locations. Prior to any installation in a Classified Hazardous Location, verify installation methods by the Control Drawing referenced on the product's name tag and national and local codes.

> COMM2 RS-485 NGC to B&B

- 2. Up to 32 devices may be connected on the RS-485 buss, for up to a total combined distance of 4000 feet.
- 3. Units must be daisy-chained; No Star Configurations.

REF: N/A

To RS-232 Device

GND

DSR 6

TOTALFLOW Products | ACTION | DOC TYPE | TITLE | NGC PORT2 RS-485 TO B&B | CONVERTER RS-232 WIRING DIAGRAM | 2103671 | AA | 1 of 1