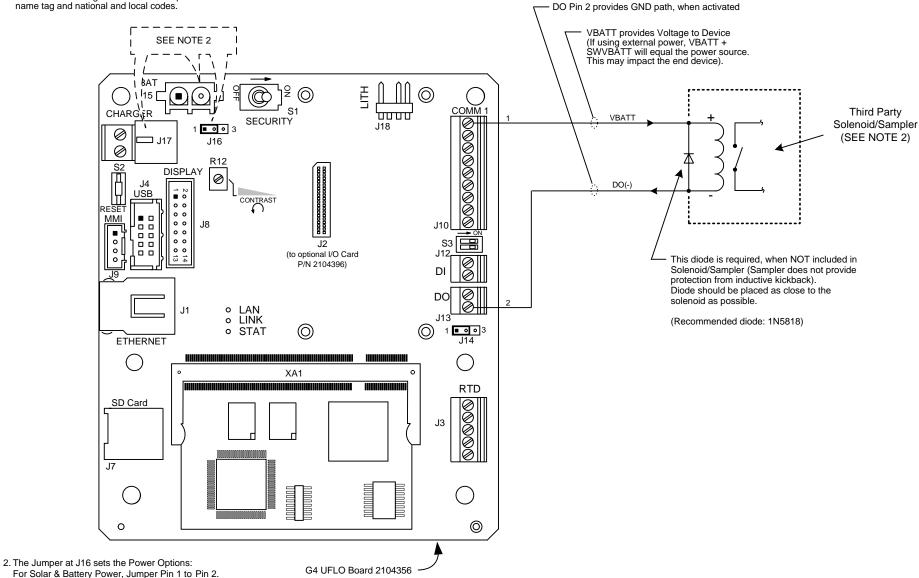

## NOTES:

 WARNING: This drawing does not illustrate the installation methods required for hazardous locations. Prior to any installation in a Classified Hazardous Location, verify installation methods by the Control Drawing referenced on the product's name tag and national and local codes.

For External Power Source: Jumper Pin 2 to Pin 3.

Note: DO NOT CONNECT A BATTERY TO J15.

Wire external power (9 - 30 Vdc) to charger connector J17.

**Note:** Power to J17 by ABB approved charging source.

WARNING: Power at J17 (up to 30 Vdc) is applied to the Communication connector terminals as power for radios, etc. Radio operation and the Inhibit feature may not work properly if other than a nominal 12 Vdc power source is utilized.