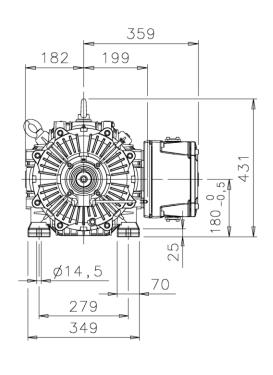

Additional information:

| Dimension Print |                                                    | Motor Type:<br>M3KP/HP/GP (H) 180ML_2-12 B3, B6, B7, B8, V6 |              |            |              | Document No:<br>3GZF500118-41 B |
|-----------------|----------------------------------------------------|-------------------------------------------------------------|--------------|------------|--------------|---------------------------------|
|                 |                                                    |                                                             |              |            |              | 13 KP 180 A                     |
| Description:    | STANDARD SQUIRREL CAGE MOTOR WITH TERMINAL BOX RHS |                                                             |              |            |              |                                 |
| Unit:           | Motors and Generators                              |                                                             | Issued by:   | E.Kuntola  | Replaces:    |                                 |
| Date:           | 06.02.2012                                         |                                                             | Approved by: | J-P.Alanen | Replaced by: |                                 |
|                 | АВВ Оу                                             | Customer Refere                                             | ence:        |            |              | ABB                             |