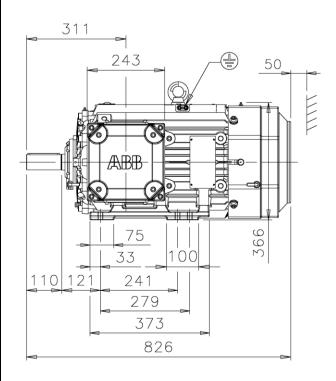

Additional information:

| Dimension Print |                                                    | Motor Type:<br>M3KP/HP/GP (H) 180ML_2-12 B3, B6, B7, B8, V6 |              |            |              | Document No:<br>3GZF500118-41 B |
|-----------------|----------------------------------------------------|-------------------------------------------------------------|--------------|------------|--------------|---------------------------------|
|                 |                                                    |                                                             |              |            |              | 13 KP 180 A                     |
| Description:    | STANDARD SQUIRREL CAGE MOTOR WITH TERMINAL BOX RHS |                                                             |              |            |              |                                 |
| Unit:           | Motors and Generators                              |                                                             | Issued by:   | E.Kuntola  | Replaces:    |                                 |
| Date:           | 06.02.2012                                         |                                                             | Approved by: | J-P.Alanen | Replaced by: |                                 |
|                 | АВВ Оу                                             | Customer Refere                                             | ence:        |            |              | ABB                             |