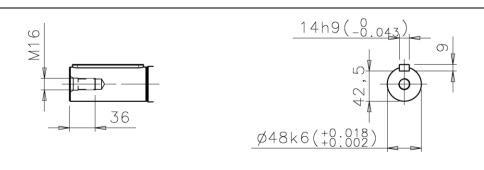

Additional information:

| Dimension Print |                                                    | Motor Type:<br>M3KP/HP/GP (H) 180ML_2-12 B3, B6, B7, B8, V6 |              |            |              | Document No:<br>3GZF500118-41 B |
|-----------------|----------------------------------------------------|-------------------------------------------------------------|--------------|------------|--------------|---------------------------------|
|                 |                                                    |                                                             |              |            |              | 13 KP 180 A                     |
| Description:    | STANDARD SQUIRREL CAGE MOTOR WITH TERMINAL BOX RHS |                                                             |              |            |              |                                 |
| Unit:           | Motors and Generators                              |                                                             | Issued by:   | E.Kuntola  | Replaces:    |                                 |
| Date:           | 06.02.2012                                         |                                                             | Approved by: | J-P.Alanen | Replaced by: |                                 |
|                 | АВВ Оу                                             | Customer Refere                                             | ence:        |            |              | ABB                             |