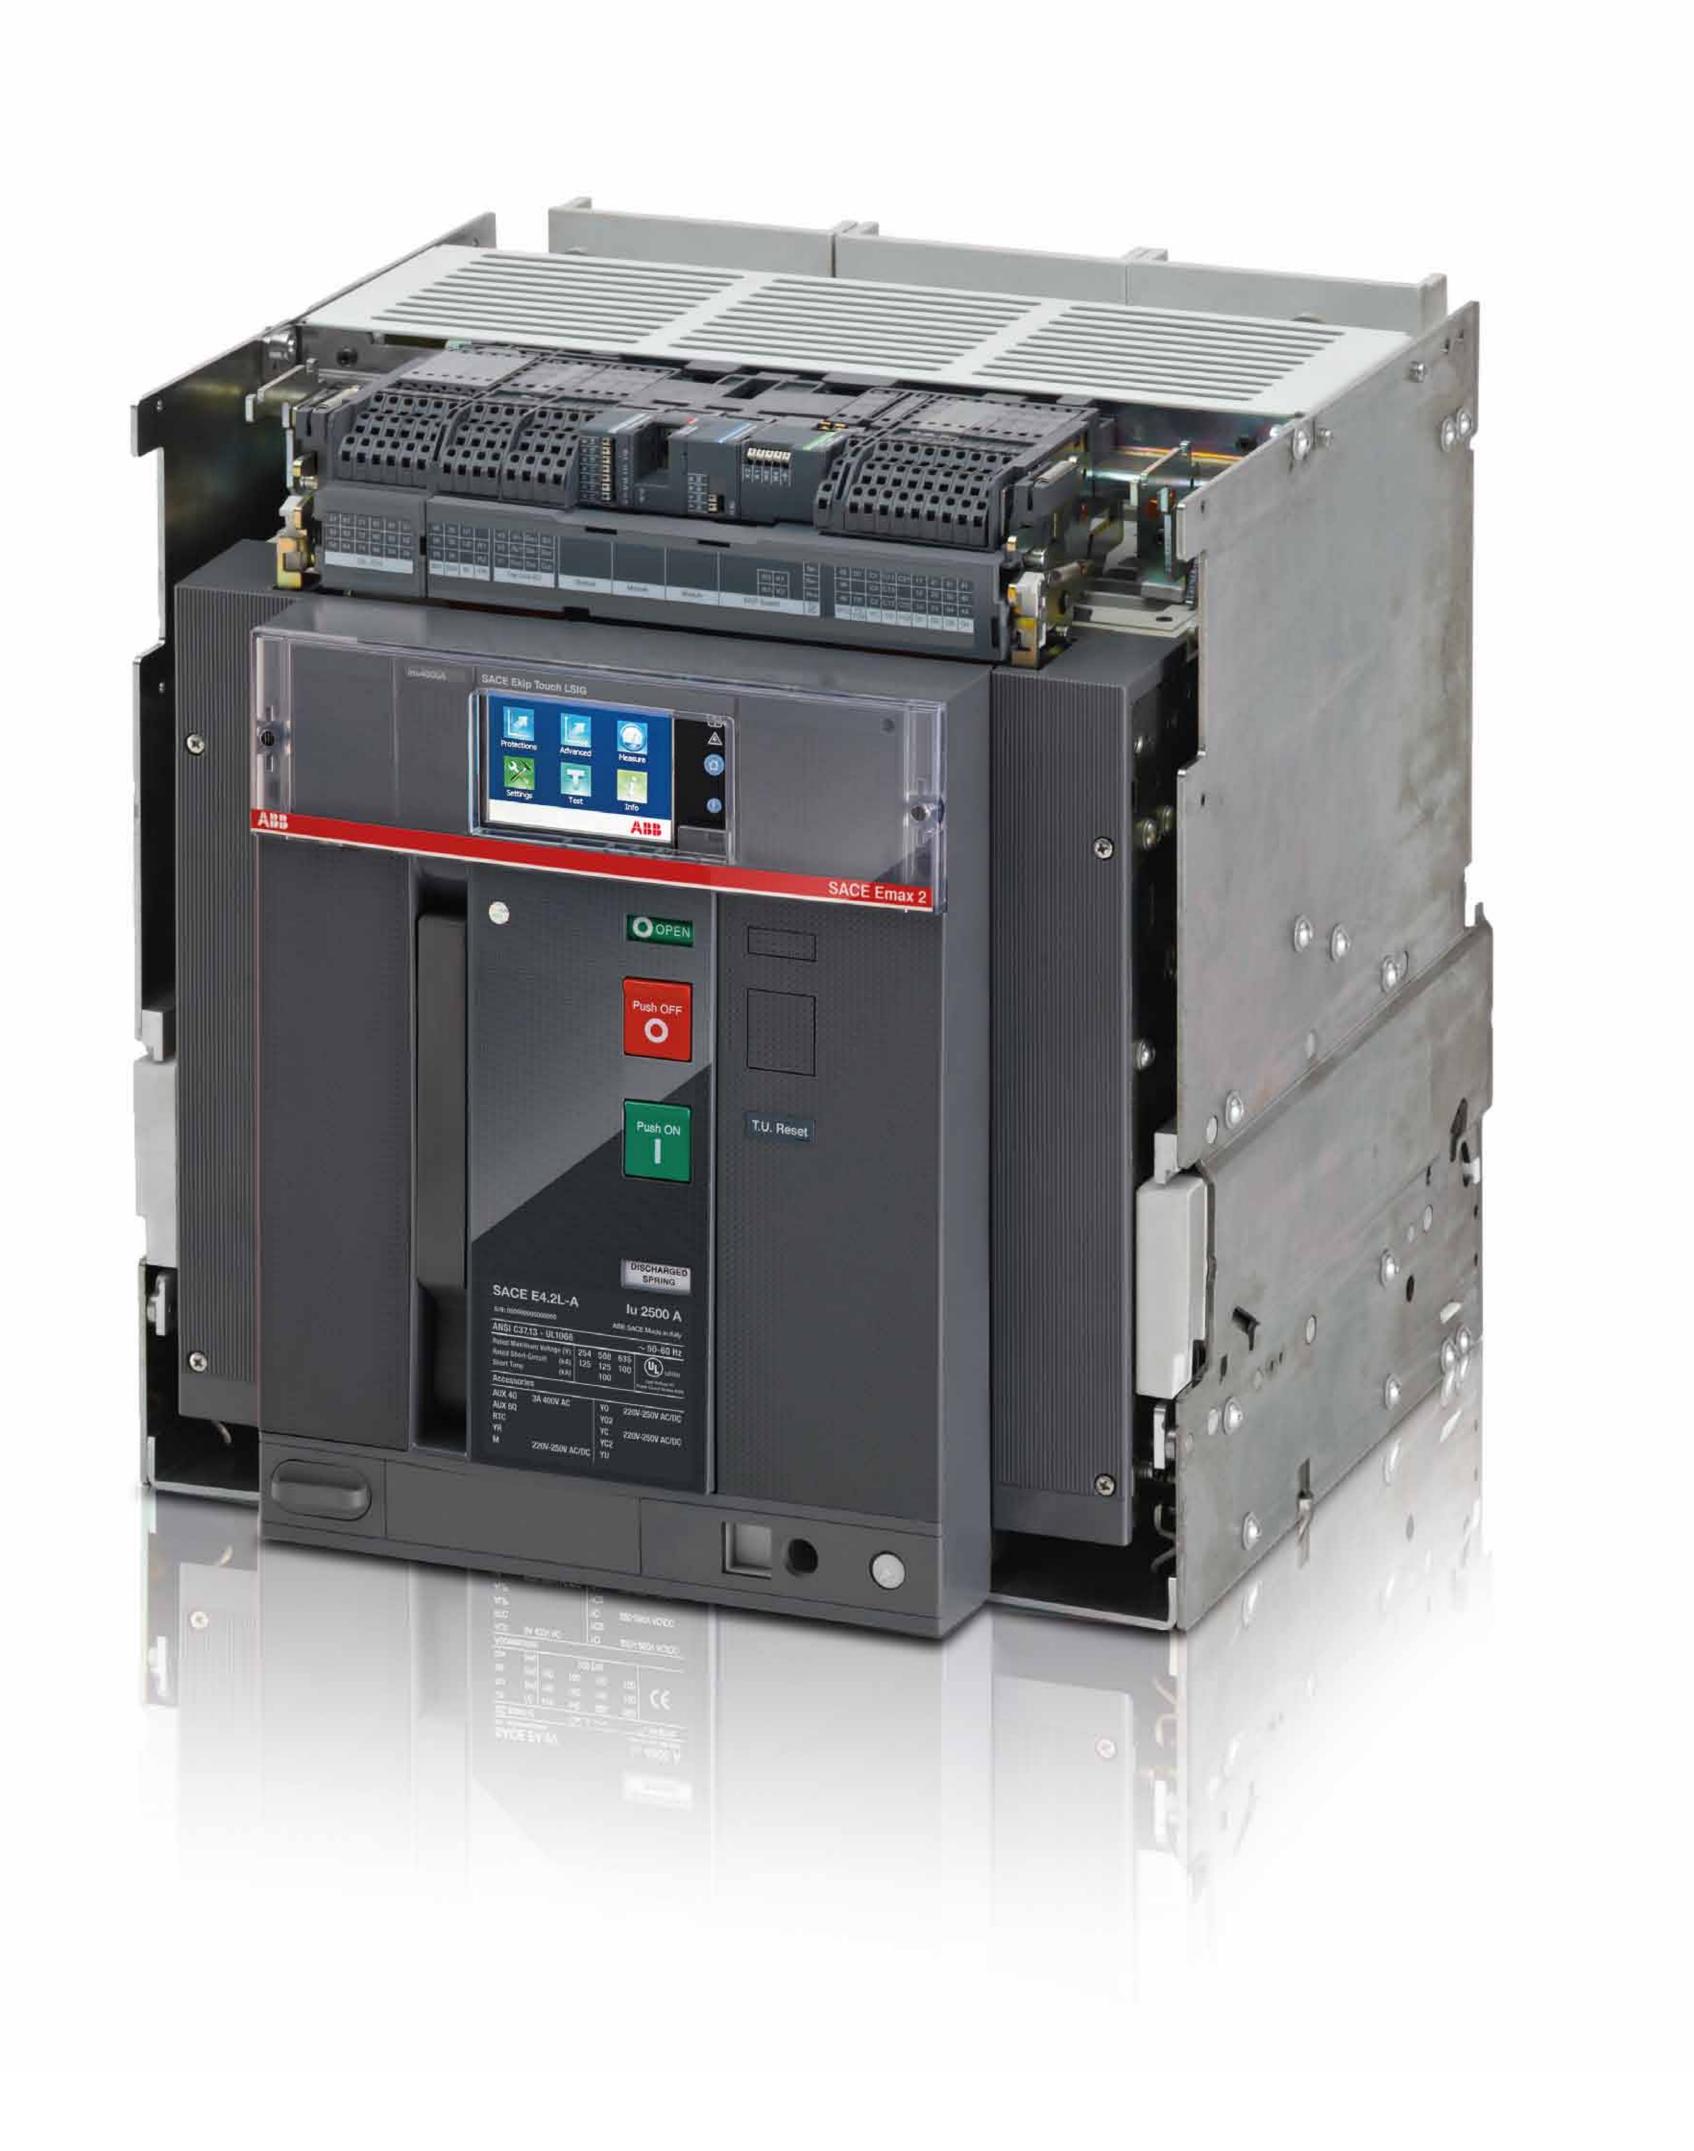

## Circuit breakers switch power. SACE Emax 2 manages it.

Light up the future with the new SACE Emax 2 for UL 1066. Not just a circuit breaker, but a true power manager that controls every electrical system, raising the efficiency. SACE Emax 2 for UL 1066 protects the system, manages loads and generators, measures and analyses energy quality. It is simply integrated into all projects - from standard systems to the most complex automated networks - all with the simplicity and reliability you would expect.