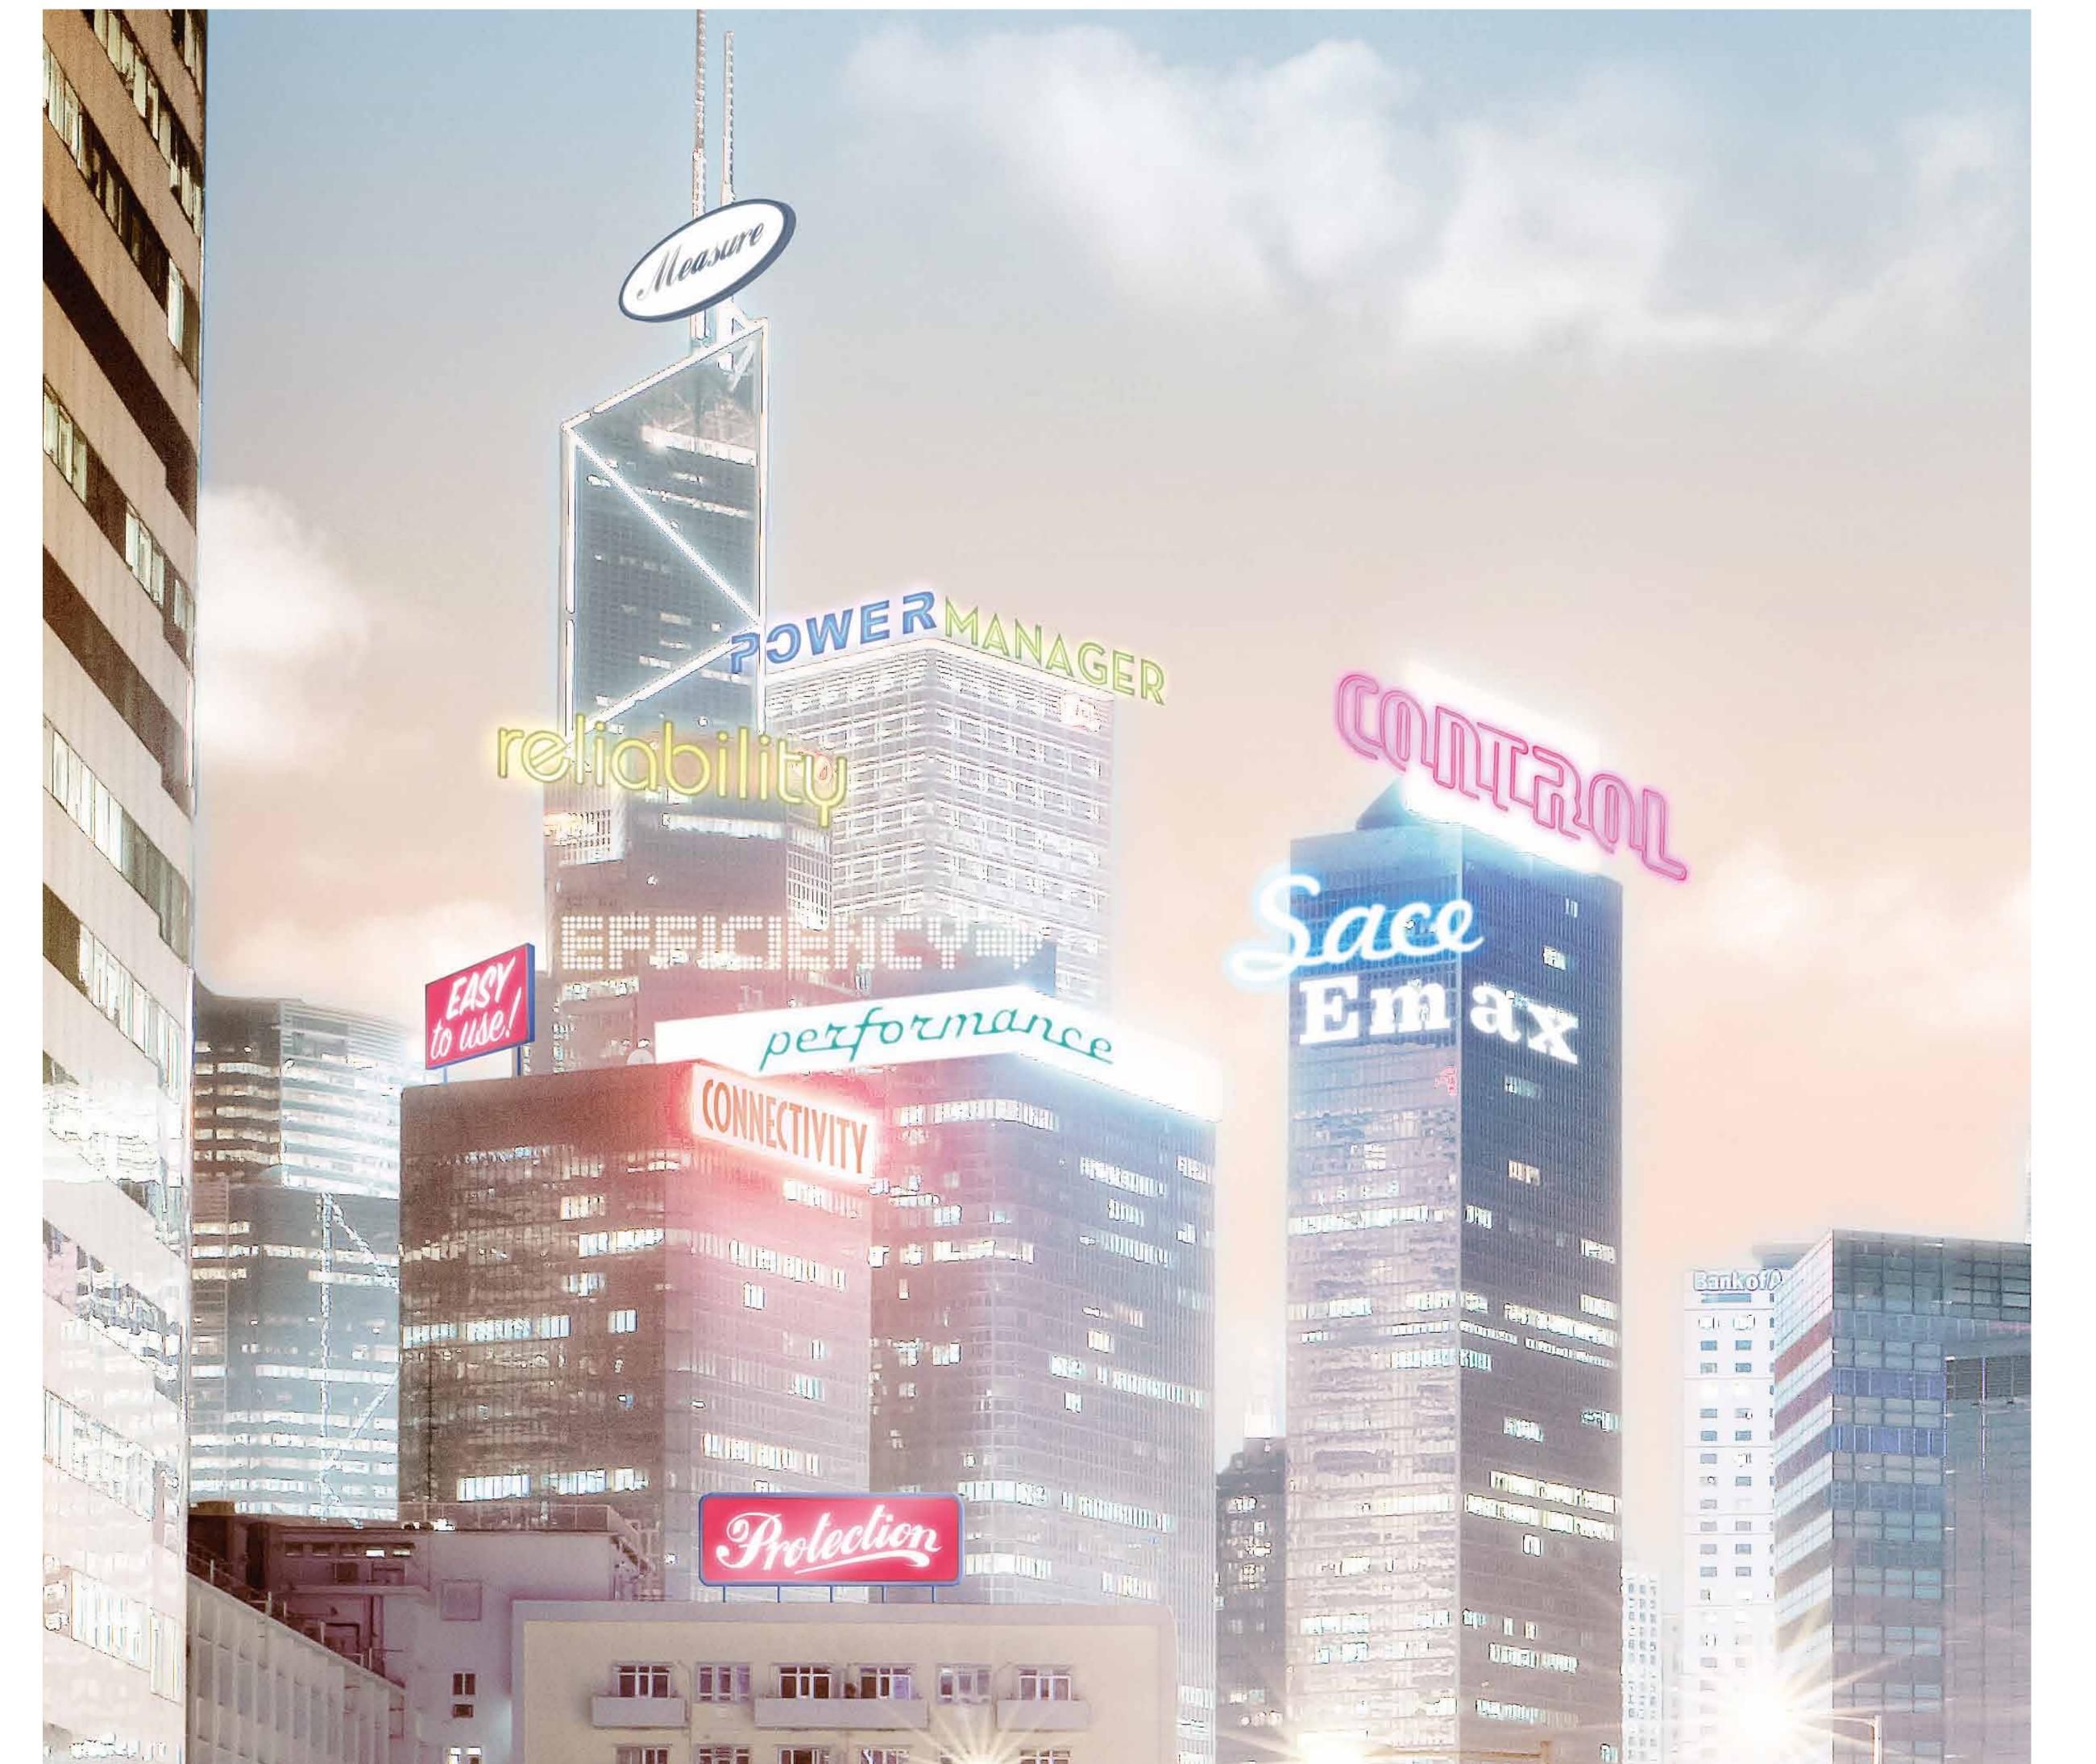

## Circuit breakers switch power. SACE Emax 2 manages it.

Light up the future with the new SACE Emax 2 for UL 1066. Not just a circuit breaker, but a true power manager that controls every electrical system, raising the efficiency. SACE Emax 2 for UL 1066 protects the system, manages loads and generators, measures and analyses energy quality. It is simply integrated into all projects - from standard systems to the most complex automated networks - all with the simplicity and reliability you would expect.