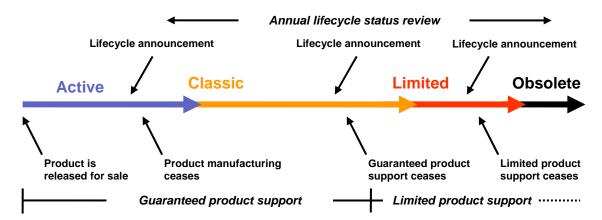

## 1. CURRENT LIFECYCLE STATUS

The Megadrive Cascade product, identified as Cascade PSR2, is in the Obsolete Phase since beginning of 2009 according to the ABB lifecycle model outlined below.

## 5. ABB LIFECYCLE MODEL