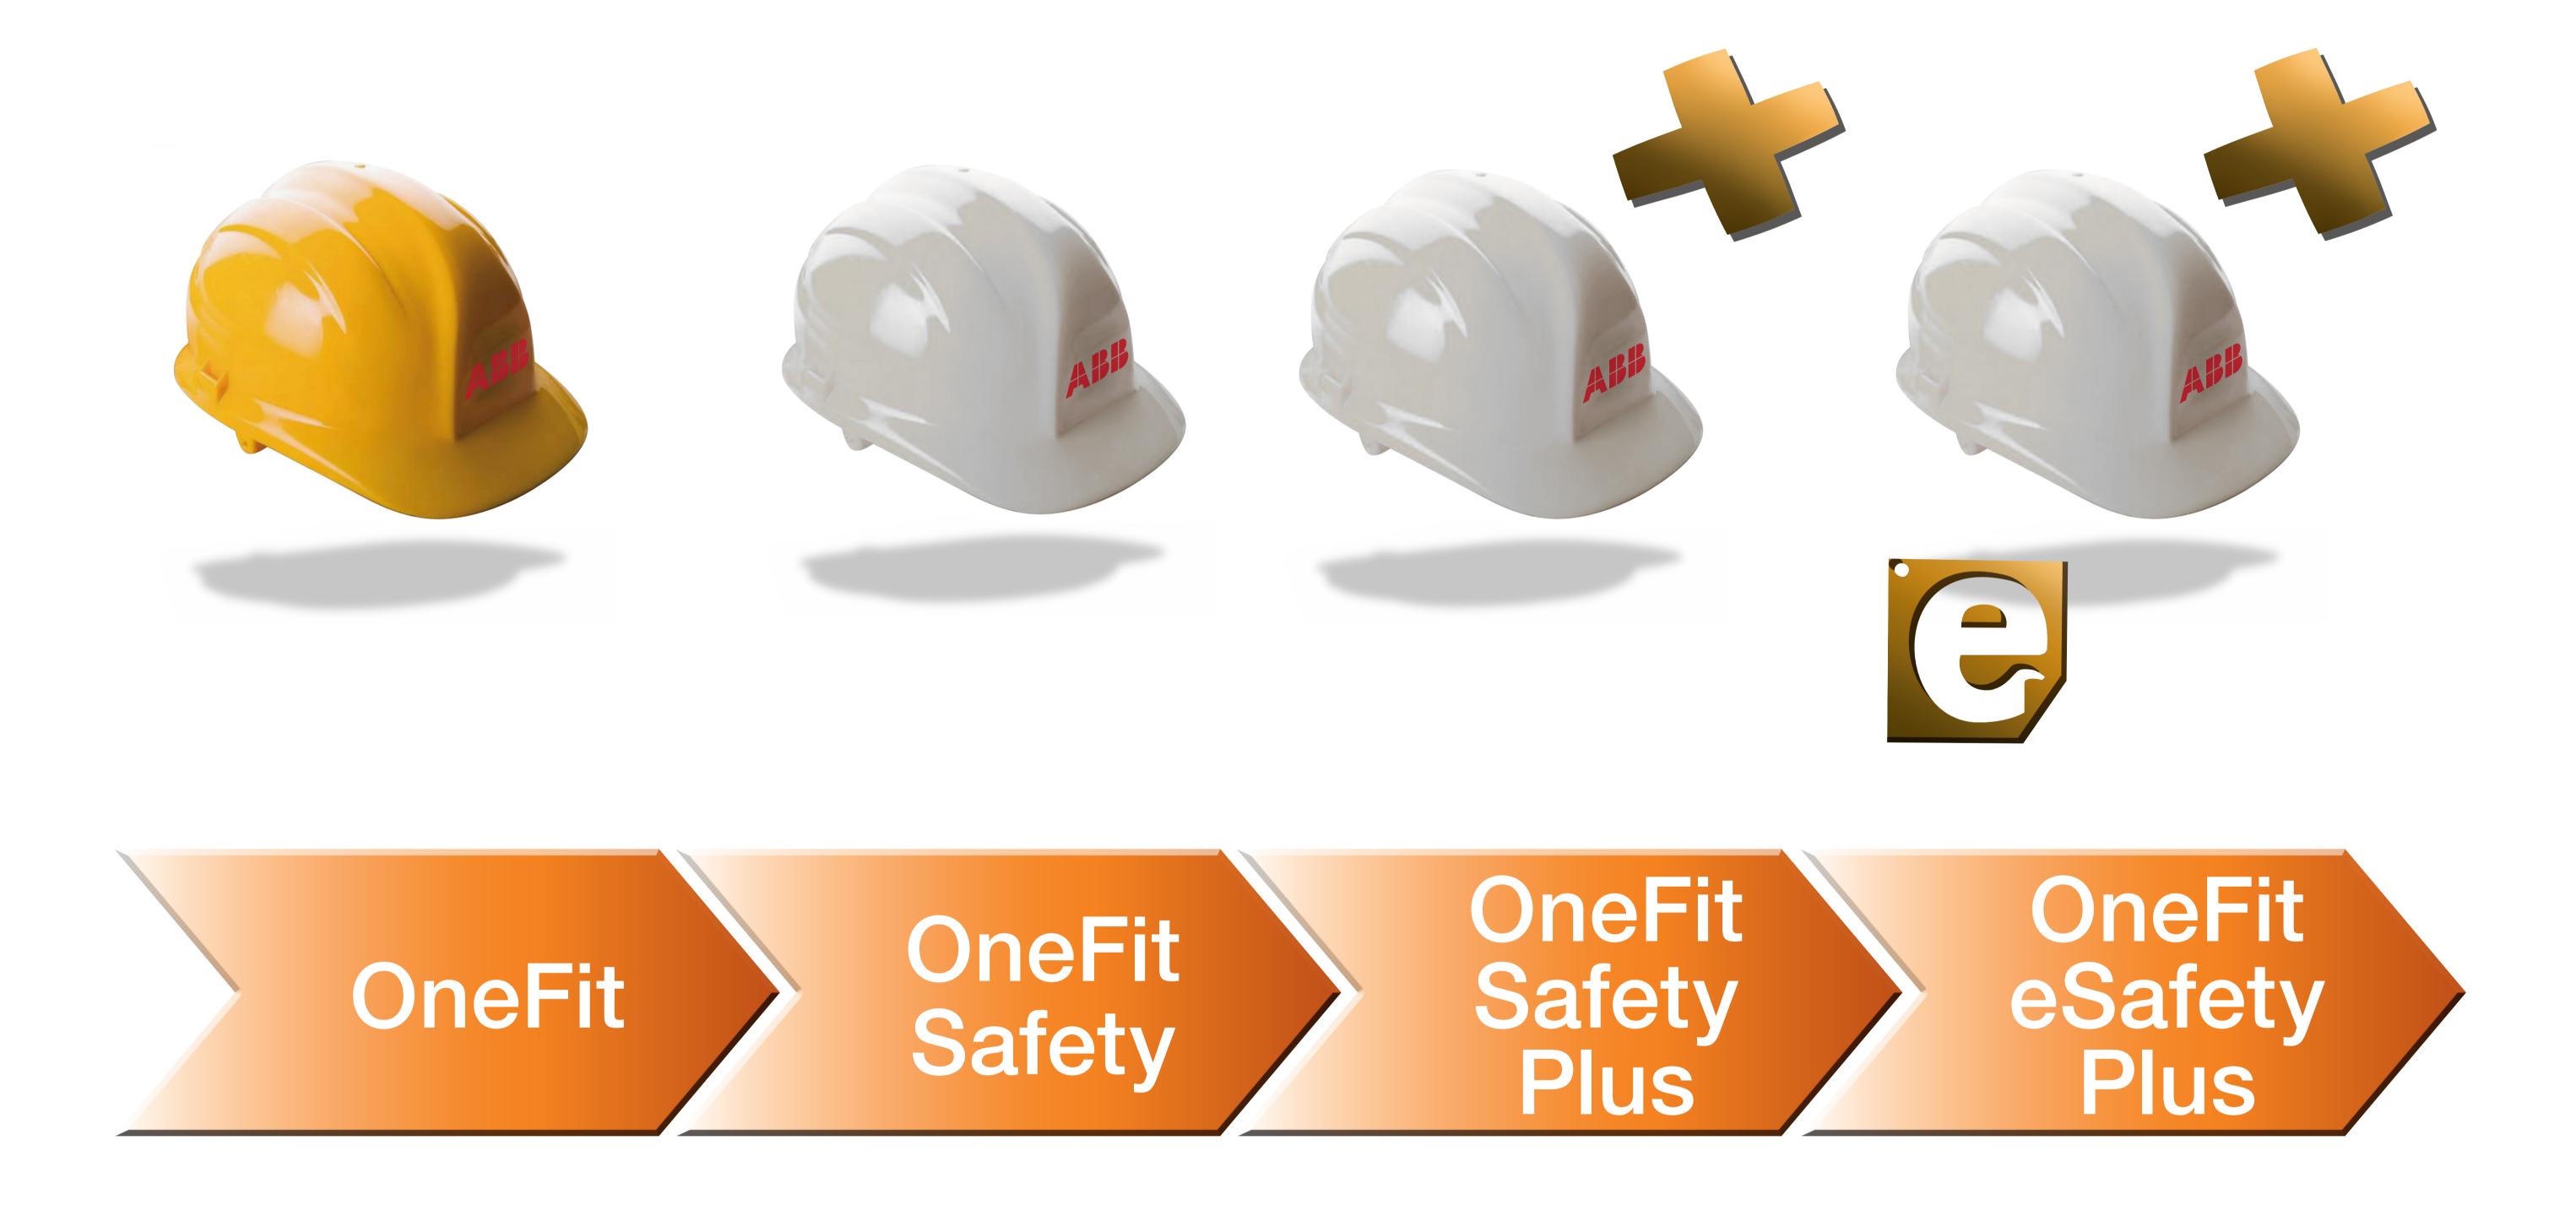

### OneFit

OneFit is the latest ABB hard-bus retrofill design concept, embedding an integrally safe plug-in technology to easily connect the new breaker to a wide range of existing non-ABB panels.

OneFit range is composed by four packages at increased technological content targeting personnel safety and switchgear renewal:

OneFit The true retrofill solution

OneFit Safety Personnel protection increase with closed door

racking operation

OneFit Safety Plus Remote control moves to a new operational safety level

OneFit eSafety Plus Integral equipment revamping