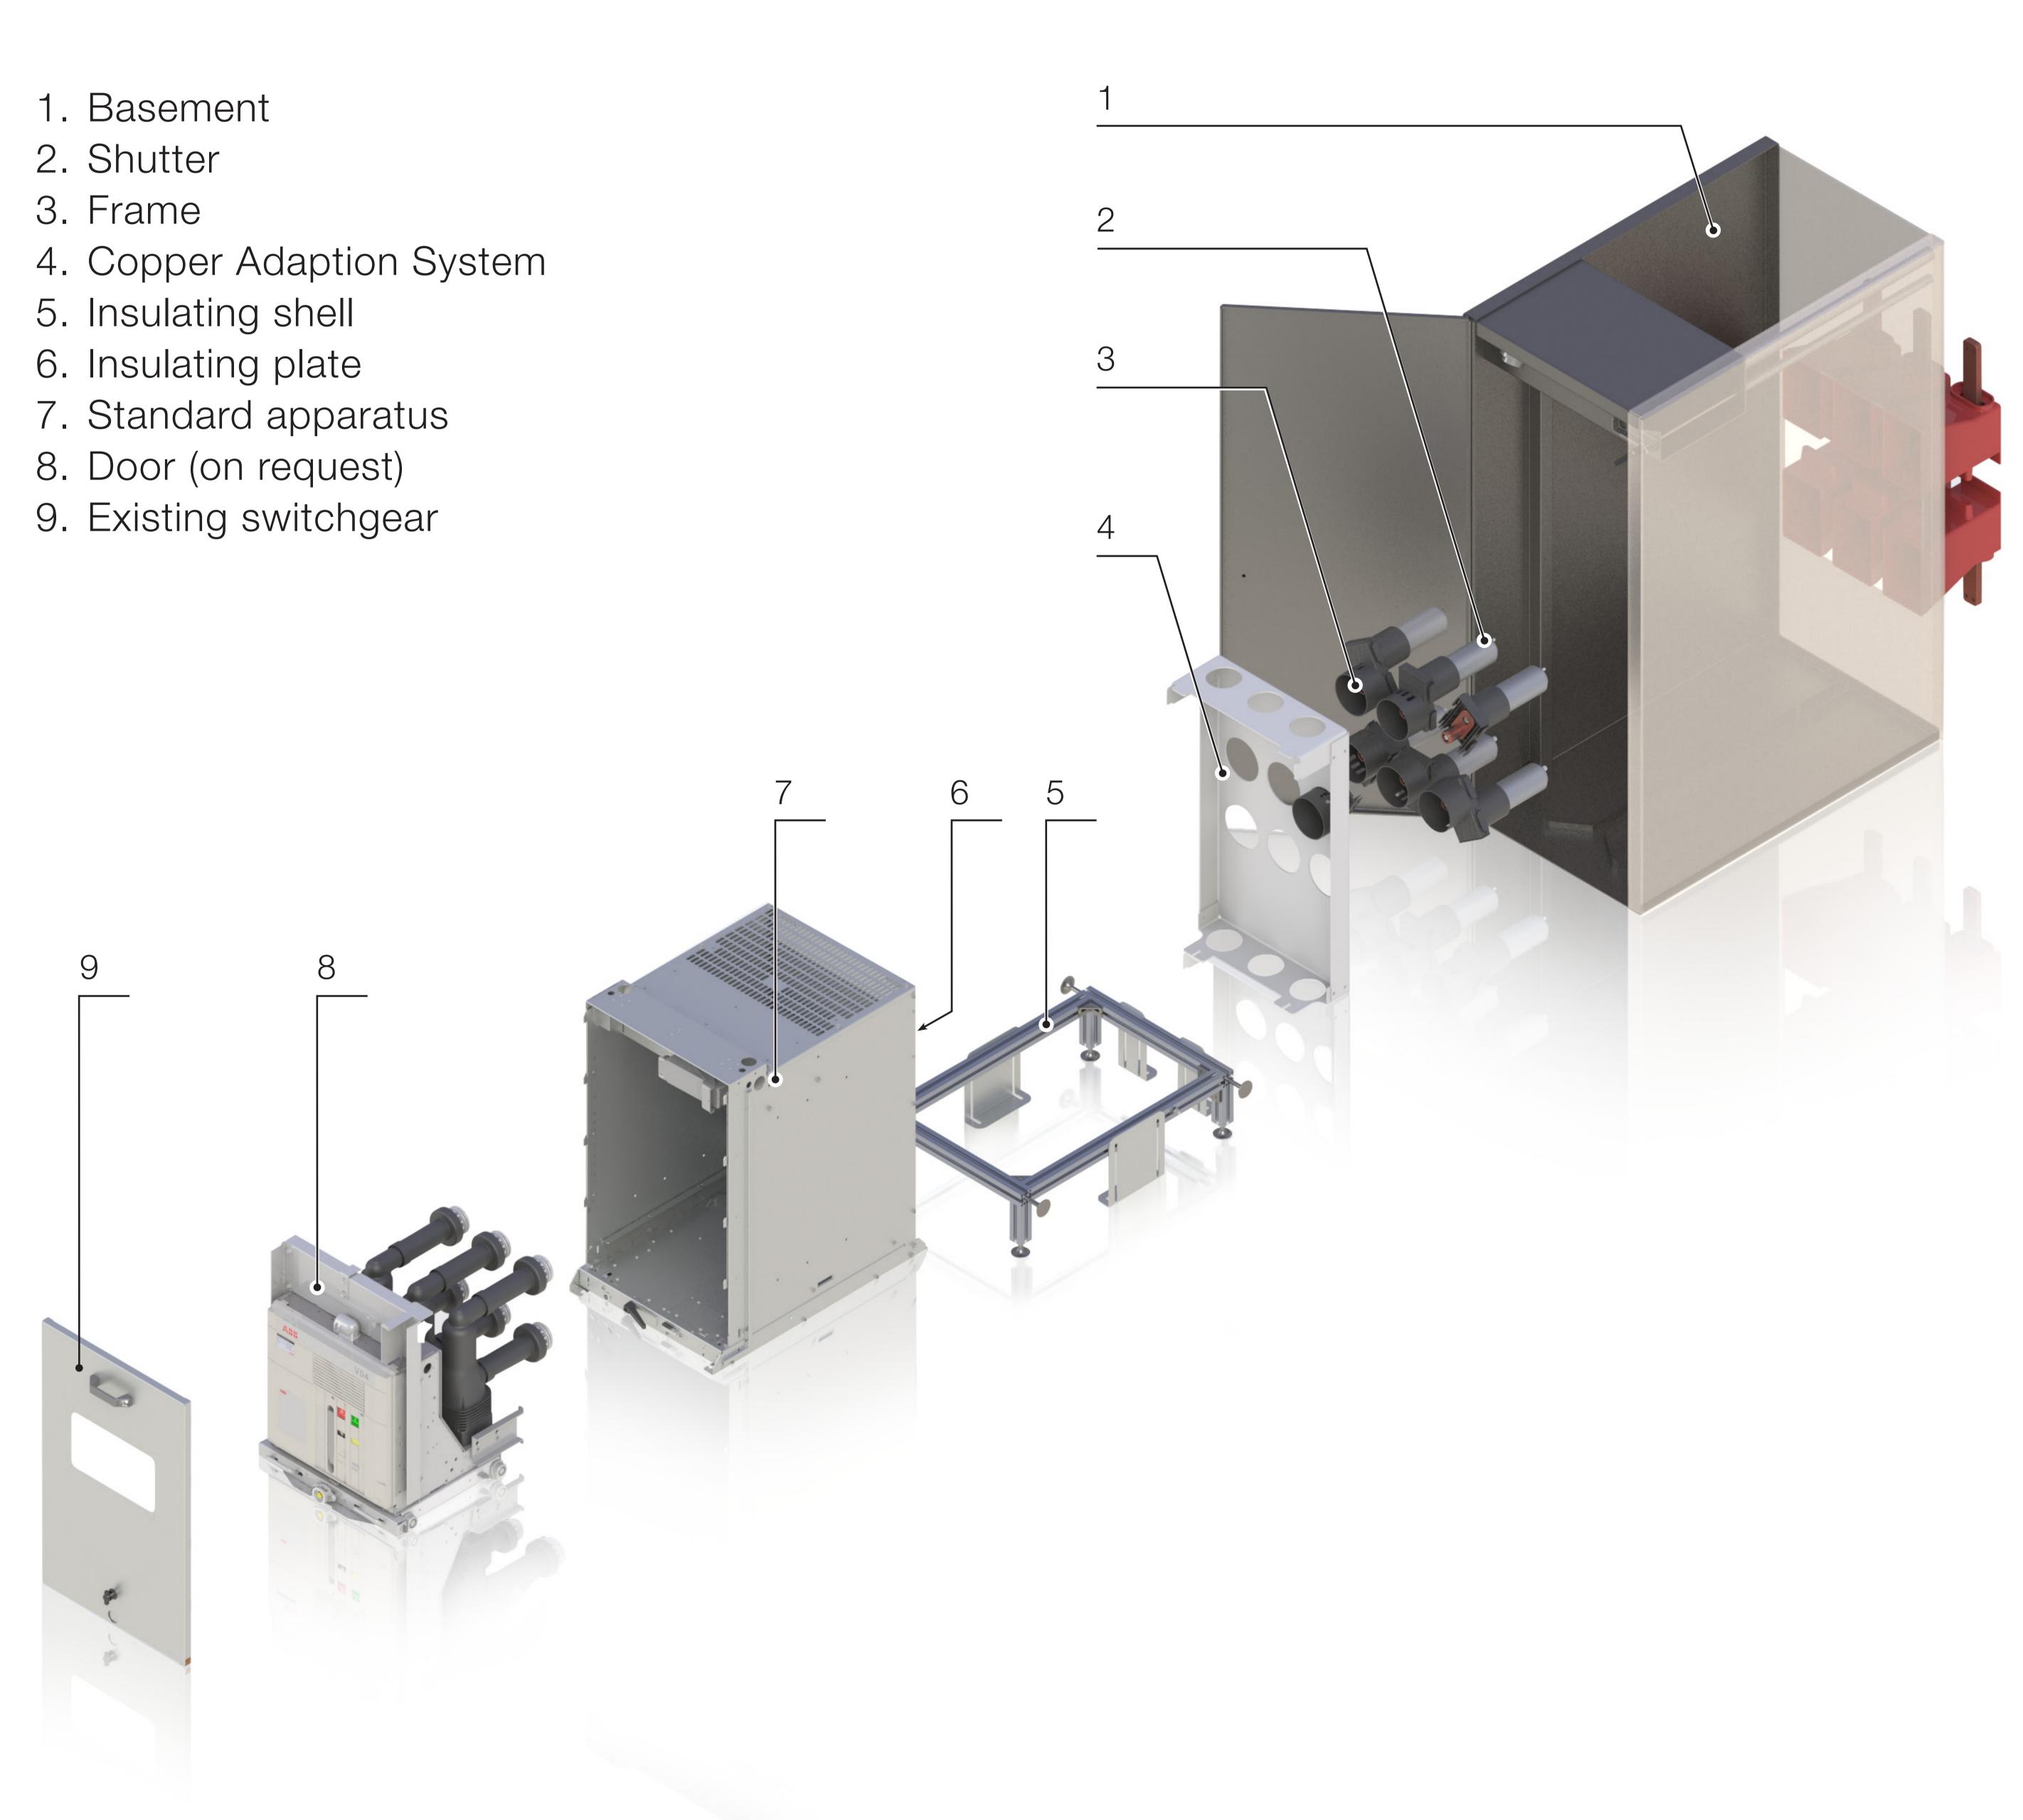

### OneFit

OneFit is the latest ABB hard-bus retrofill design concept, embedding an integrally safe plug-in technology to easily connect the new breaker to a wide range of existing non-ABB panels.

OneFit retrofill solution is composed by an adaptation kit and a standard withdrawable apparatus. This approach allows having benefits both in short and long term perspective:

- equipment and spare parts are interchangeable with new ABB extension panels and additional switchgear
- apparatus are reusable in future ABB replacement switchgear providing an optimized investment to next substation renewal.