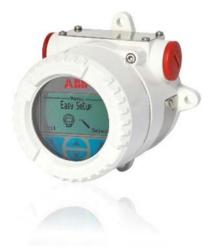

## JDF200 field signal indicator launched

Advanced, explosion-proof, loop-powered field signal indicator from ABB is designed to make local visibility of your process easy

Ossuccio, Italy, April 25th, 2016. ABB today introduced the JDF200 Field Signal Indicator that provides digital indication of a remote analog 4 to 20 mA signal on a wide and clear LCD. In keeping with ABB's Measurement & Analytics' goal to make measurement easy for customers, the JDF200 delivers enhanced visibility to a user's process in a wide variety of applications and environmental conditions.

The indicator features ABB's common Human Machine Interface (HMI) that is easy to use with logical, guided, multilingual configuration menus. Other leading-edge features include; in-field input current scaling, transfer function implementation as well as additional, comprehensive and self-explanatory diagnostics messages.

Its rugged construction includes the choice of corrosion resistant aluminum or stainless steel housing, enabling the JDF200 to withstand harsh conditions. Installation is also simple and flexible, with easy and quick mounting on both pipes and walls.