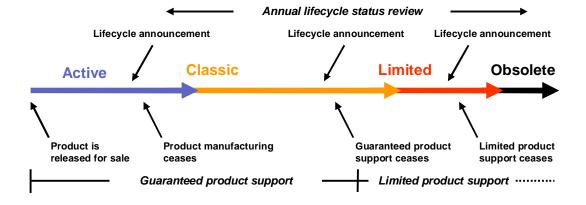

## 1. LIFE CYCLE PHASE CHANGE

On January 1st, 2012 LV DC drive TYRAK S product will enter obsolete phase.

### 2. SUPPORT AVAILABILITY

During the obsolete phase ABB cannot guarantee availability of product support within reasonable cost or technically:

- Sale of TYRAK S parts is limited to available inventory.
- Sale of TYRAK S repair services is limited to component availability.

### 4. ABB LIFECYCLE MODEL

Specifications subject to change without notice.